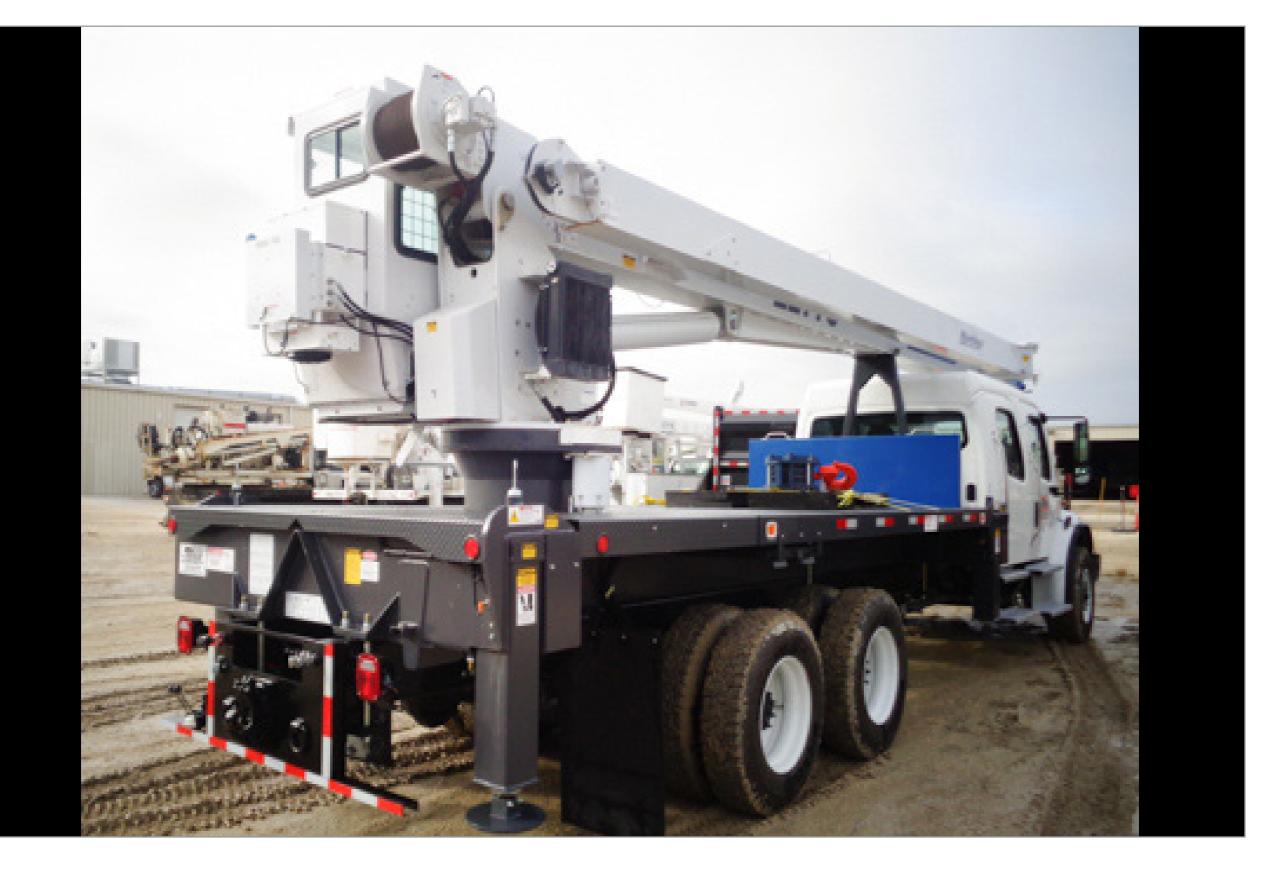

## MANITEX 2277S

## **EQUIPMENT SPECIFICATIONS:**

3 OR 4 SECTION TELESCOPIC BOOM W/QUICK REEVE BOOM HEAD ANTI-TWO BLOCK W/LOCKOUT, PILOT CONTROLS RIDE-AROUND OPERATOR STATION W/SEAT REMOVABLE BOOM REST, 7-TON HOOK AND BALL 300' OF 9/16" EIPS IWRC WIRE ROPE TURRET, ROTATION BEARING & SWING SYSTEM LOAD MOMENT INDICATOR 2 RETRACTABLE LADDERS FOR EASY ACCESS TO BED SIGNAL HORN OIL COOLER 1 PIECE 29' JIB 13' STEEL BED 30 TON 3-SHEAVE BLOCK 9/16 ROPE CAB HEATER AND A/C 24" STEEL BULKHEAD