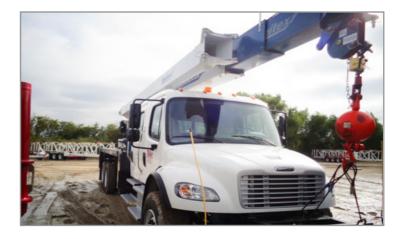

## MANITEX 2277S

## **EQUIPMENT SPECIFICATIONS:**

3 OR 4 SECTION TELESCOPIC BOOM W/QUICK REEVE BOOM HEAD ANTI-TWO BLOCK W/LOCKOUT, PILOT CONTROLS RIDE-AROUND OPERATOR STATION W/SEAT REMOVABLE BOOM REST, 7-TON HOOK AND BALL 300' OF 9/16" EIPS IWRC WIRE ROPE TURRET, ROTATION BEARING & SWING SYSTEM LOAD MOMENT INDICATOR 2 RETRACTABLE LADDERS FOR EASY ACCESS TO BED SIGNAL HORN OIL COOLER 1 PIECE 29' JIB 13' STEEL BED 30 TON 3-SHEAVE BLOCK 9/16 ROPE CAB HEATER AND A/C 24" STEEL BULKHEAD