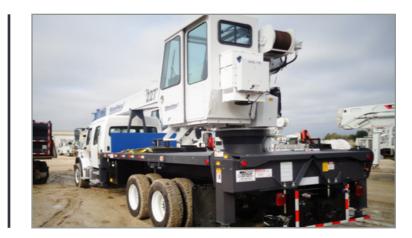

## MANITEX 2277S

## **EQUIPMENT SPECIFICATIONS:**

3 OR 4 SECTION TELESCOPIC BOOM W/QUICK REEVE BOOM HEAD ANTI-TWO BLOCK W/LOCKOUT, PILOT CONTROLS RIDE-AROUND OPERATOR STATION W/SEAT REMOVABLE BOOM REST, 7-TON HOOK AND BALL 300' OF 9/16" EIPS IWRC WIRE ROPE TURRET, ROTATION BEARING & SWING SYSTEM LOAD MOMENT INDICATOR 2 RETRACTABLE LADDERS FOR EASY ACCESS TO BED SIGNAL HORN OIL COOLER 1 PIECE 29' JIB 13' STEEL BED 30 TON 3-SHEAVE BLOCK 9/16 ROPE CAB HEATER AND A/C 24" STEEL BULKHEAD