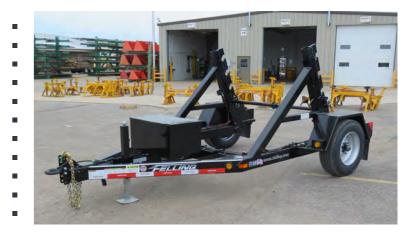

## FELLING FT-8 TRAILER

WITH 7200 LB. CAPACITY

## **EQUIPMENT SPECIFICATIONS:**

FT-8 REEL TRLR
CAPACITY FOR A 120" X 60" REEL, 2.25" SHAFT
REEL DIAMETER AT LOWEST POSITION WILL HOLD 20" REEL
ENCLOSED ELEC/HYD PUMP W/ 12V BATTERY
GVWR 9,200 LBS, CAPACITY 7,200LBS
OVERALL LENGTH 144" - WIDTH 102"
APPROXIMATE WEIGHT 2000 LBS
8K DEXTER AXLE WITH ELECTRIC FSA BRAKES
3" ADJUSTABLE LUNETTE EYE/PINTLE HITCH
7K DROP LEG JACK TOP WIND
7-POLE RV PLUG
PETERSON LED LIGHTS

3/8" SAFETY CHAINS

888-925-0858 www.customtruck.com

<sup>\*</sup>Custom Truck One Source reserves the right to change the specification of any unit at any time without prior notice. This brochure is only a statement of general specifications on the date of this publication.