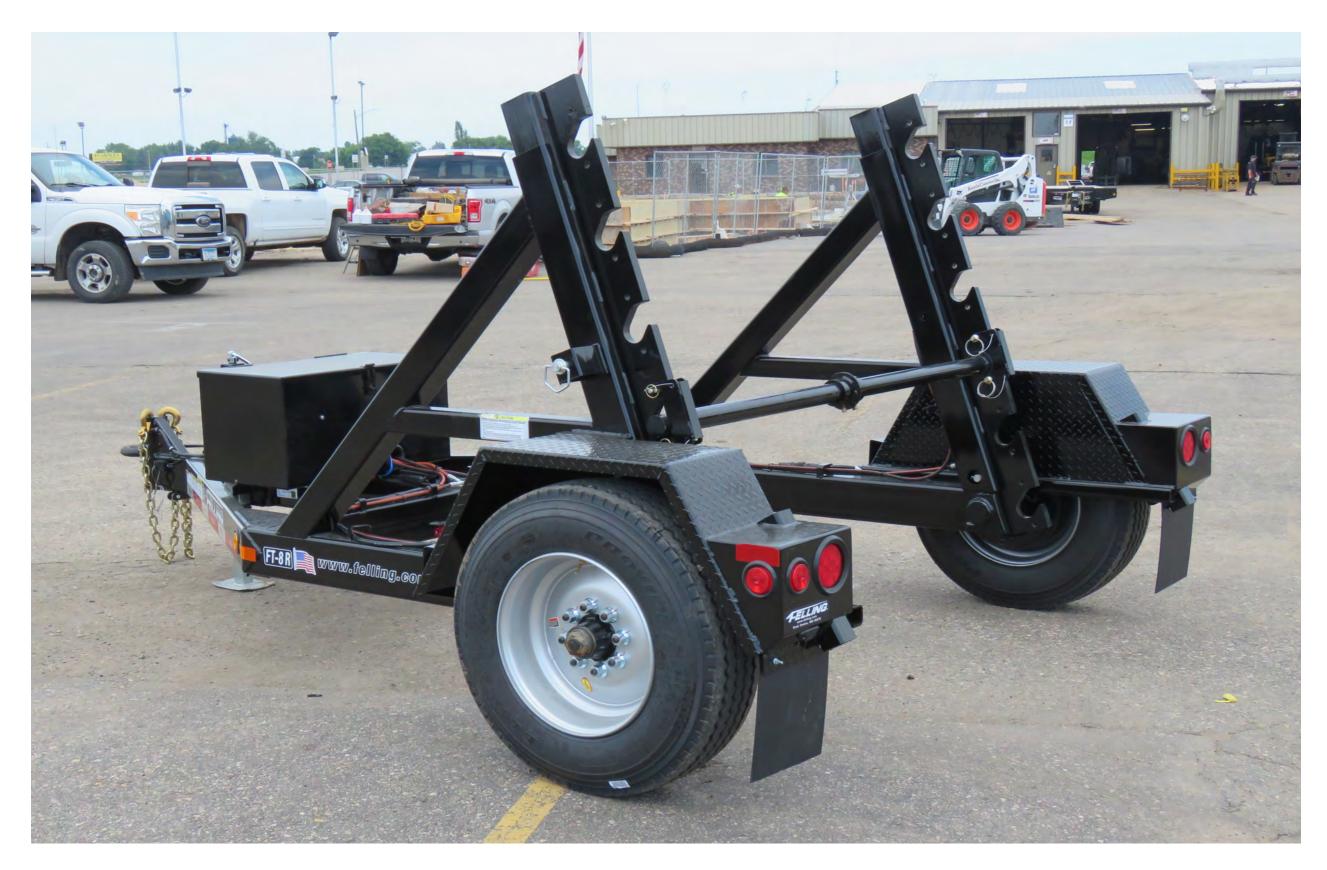

## FELLING FT-8 TRAILER

WITH 7200 LB. CAPACITY

## **EQUIPMENT SPECIFICATIONS:**

FT-8 REEL TRLR
CAPACITY FOR A 120" X 60" REEL, 2.25" SHAFT
REEL DIAMETER AT LOWEST POSITION WILL HOLD 20" REEL
ENCLOSED ELEC/HYD PUMP W/ 12V BATTERY
GVWR 9,200 LBS, CAPACITY 7,200LBS
OVERALL LENGTH 144" - WIDTH 102"
APPROXIMATE WEIGHT 2000 LBS
8K DEXTER AXLE WITH ELECTRIC FSA BRAKES
3" ADJUSTABLE LUNETTE EYE/PINTLE HITCH
7K DROP LEG JACK TOP WIND
7-POLE RV PLUG
PETERSON LED LIGHTS

3/8" SAFETY CHAINS

888-925-0858 www.customtruck.com

<sup>\*</sup>Custom Truck One Source reserves the right to change the specification of any unit at any time without prior notice. This brochure is only a statement of general specifications on the date of this publication.