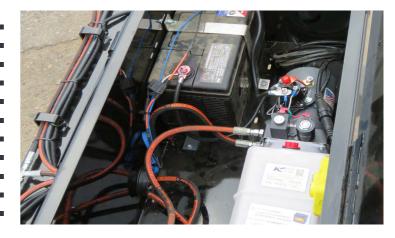

## **EQUIPMENT SPECIFICATIONS:**

FT-8 REEL TRLR
CAPACITY FOR A 120" X 60" REEL, 2.25" SHAFT
REEL DIAMETER AT LOWEST POSITION WILL HOLD 20" REEL
ENCLOSED ELEC/HYD PUMP W/ 12V BATTERY
GVWR 9,200 LBS, CAPACITY 7,200LBS
OVERALL LENGTH 144" - WIDTH 102"
APPROXIMATE WEIGHT 2000 LBS
8K DEXTER AXLE WITH ELECTRIC FSA BRAKES
3" ADJUSTABLE LUNETTE EYE/PINTLE HITCH
7K DROP LEG JACK TOP WIND
7-POLE RV PLUG
PETERSON LED LIGHTS