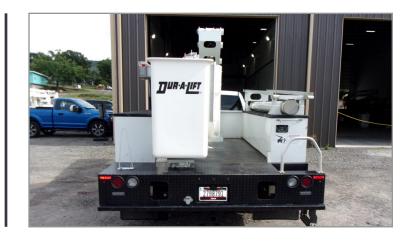

## **DUR-A-LIFT DTAS 38TS**

## EQUIPMENT SPECIFICATIONS:

SIDE REACH 25' 6" STOWED TRAVEL HEIGHT 10' ARTICULATING ARM TRAVEL: 0 TO 82 MAIN BOOM TRAVEL: -25 TO 78 EXTENSION TRAVEL: 110.5" NON-PROPORTIONAL CONTROLS LOWER CONTROLS WITH OVERRIDE ENGINE START/STOP AT PLATFORM INDIVIDUAL CONTROL LEVERS HYD RATE PRESSURE IS 2200 PSI OPERATING PRESSURE IS 2000 PSI OPEN CENTER HYDRAULIC SYSTEM SHEAR BALL ROTATION DRIVEN FULLY ENCLOSED WORM GEAR BOX TAIL SHELF WITH WALKUP STEPS