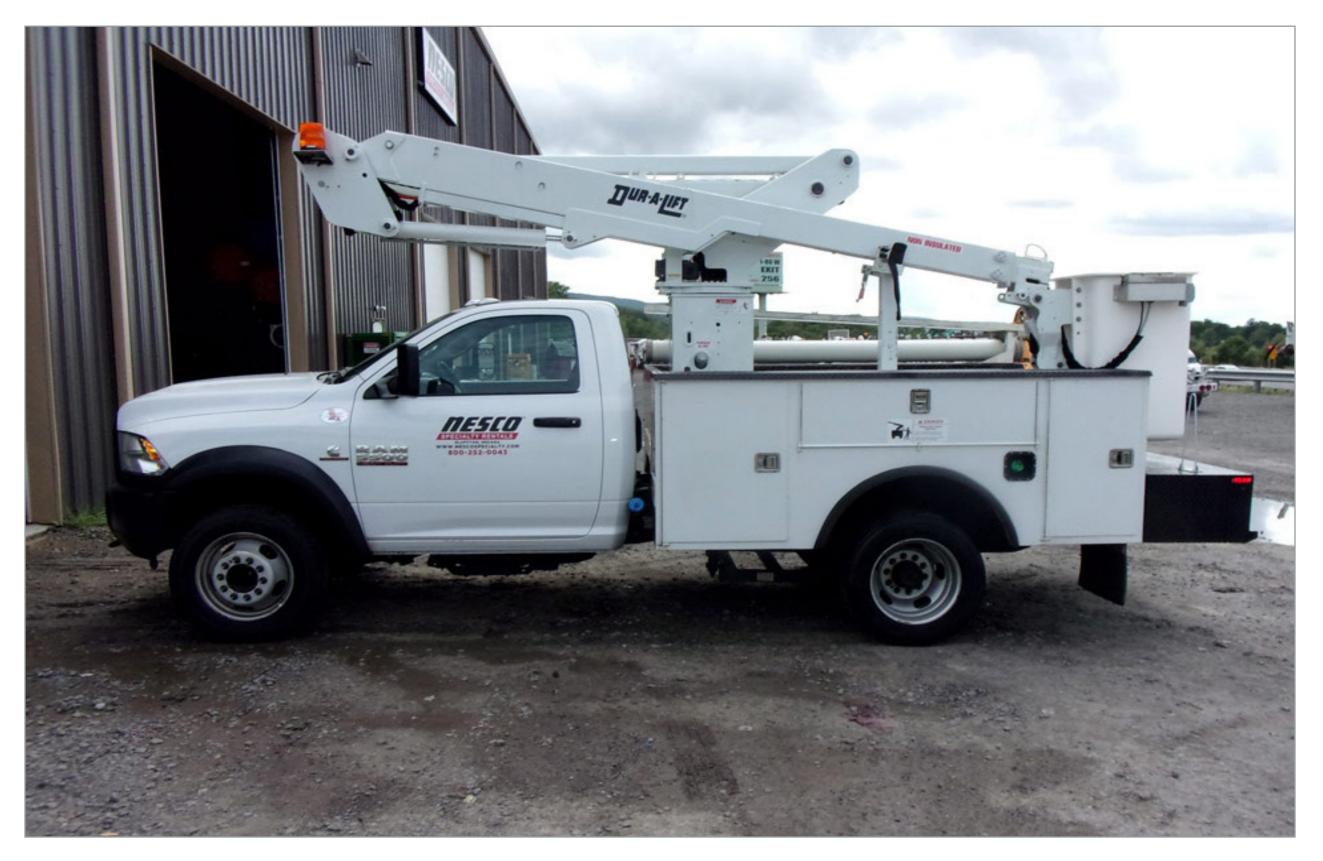

## **DUR-A-LIFT DTAS 38TS**

## EQUIPMENT SPECIFICATIONS:

SIDE REACH 25' 6" STOWED TRAVEL HEIGHT 10' ARTICULATING ARM TRAVEL: 0 TO 82 MAIN BOOM TRAVEL: -25 TO 78 EXTENSION TRAVEL: 110.5" NON-PROPORTIONAL CONTROLS LOWER CONTROLS WITH OVERRIDE ENGINE START/STOP AT PLATFORM INDIVIDUAL CONTROL LEVERS HYD RATE PRESSURE IS 2200 PSI OPERATING PRESSURE IS 2000 PSI OPEN CENTER HYDRAULIC SYSTEM SHEAR BALL ROTATION DRIVEN FULLY ENCLOSED WORM GEAR BOX TAIL SHELF WITH WALKUP STEPS