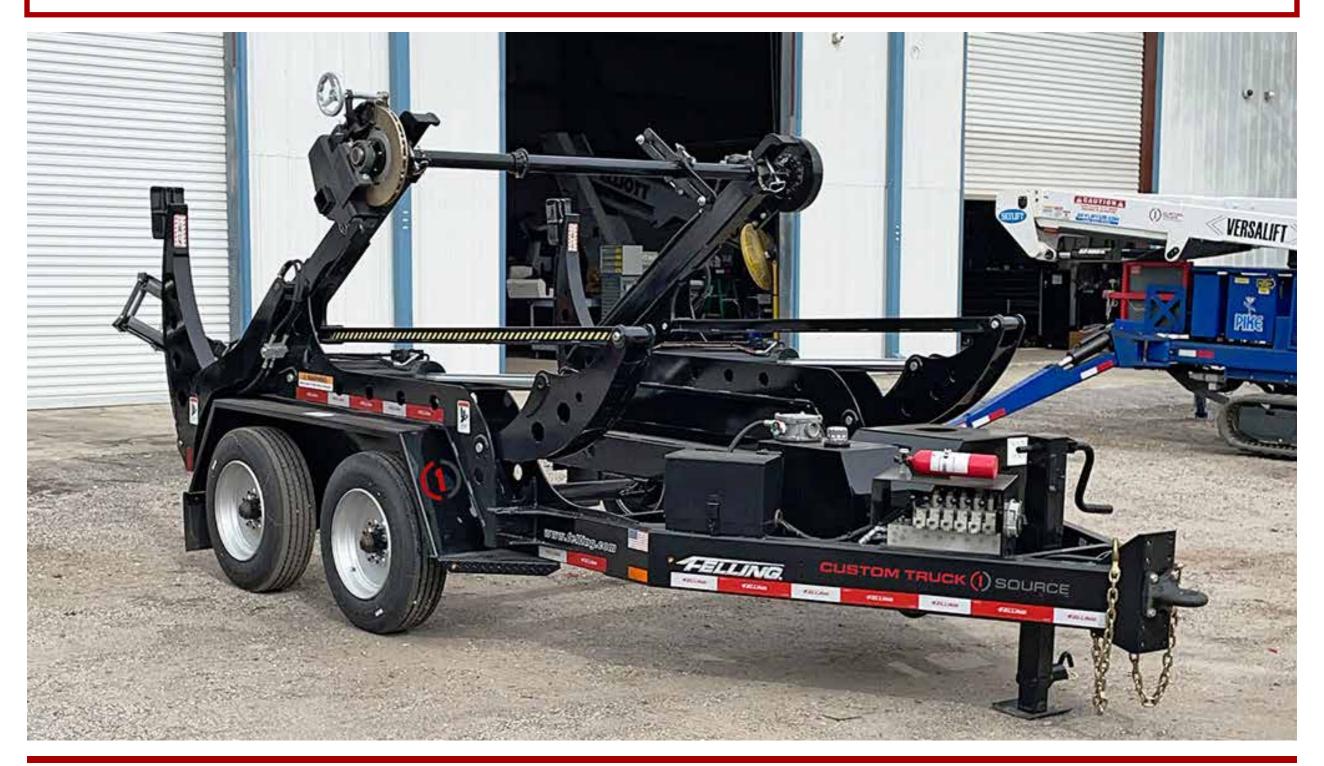

## **FELLING FT-16 SLR**

SINGLE REEL TRAILER WITH 13,600 LBS CAPACITY

<sup>\*</sup>Custom Truck One Source reserves the right to change the specification of any unit at any time without prior notice. This brochure is only a statement of general specifications on the date of this publication.

## **FELLING FT-16 SLR**

SINGLE REEL TRAILER WITH 13,600 LBS CAPACITY

## **EQUIPMENT SPECS**

**REEL CARRIER SPECIFICATIONS:** 

CAPACITY: SINGLE 120" D X 70" W X 3" CENTER HOLE X 13,600 LBS 2 7/8" REEL BAR WITH CROSSARM AND (1) LOCKING COLLAR, ROTATING IN BRONZE REEL BAR SADDLE

TENSIONING BRAKE ASSEMBLY:

16" VENTED BRONZE DISC

**HYDRAULIC TAKE UP/ PAY OUT ASSEMBLY:** 

DIRECT CONNECTION TO REEL BAR, ELIMINATES PROBLEMS ASSOCIATED WITH RIM DRIVE SYSTEMS 3,300 FT/LBS TORQUE HYDRAULIC TAKE-UP RETRIEVER 3,700 LBS. OF LINE PULL ON A 24" DRUM @ 3,0TH00 PSI MOTOR SPOOLED W/ REEL BRAKE FOR SMOOTH INSTANT REEL STOPPAGE CONTROL VALVE WITH ADJUSTABLE SPEED CONTROL FOR TAKE UP/ PAY OUT

**HYDRAULIC LEVEL WIND (REMOVABLE)** 

HYDRAULIC POWER PACK: 13 HP GAS ENGINE WITH ELECTRIC START APPROX 6.7 GPM AT 3,600 RPM AND 2250 PSI

TRAILER SPECIFICATIONS:

**GVWR: 18,400 LBS., 13,600 LBS. APPROX. PAYLOAD** 

TANDEM 8,000 LBS. AXLES

**ELECTRIC BRAKES** 

OVERALL LENGTH: 186" WIDTH: 102" HEIGHT: 84.5" WEIGHT: 4,800 LBS

12,000 LBS. SPRING LOADED DROP LEG, SIDE WIND

REAR PIVOTING HYDRAULIC STABILIZER FRAME JACKS

**3" ADJUSTABLE LUNETT EYE/PINTLE** 

**12 VOLT WIRING SYSTEM** 

ICC AND DOT APPROVED LED LIGHTS

<sup>\*</sup>Custom Truck One Source reserves the right to change the specification of any unit at any time without prior notice. This brochure is only a statement of general specifications on the date of this publication.