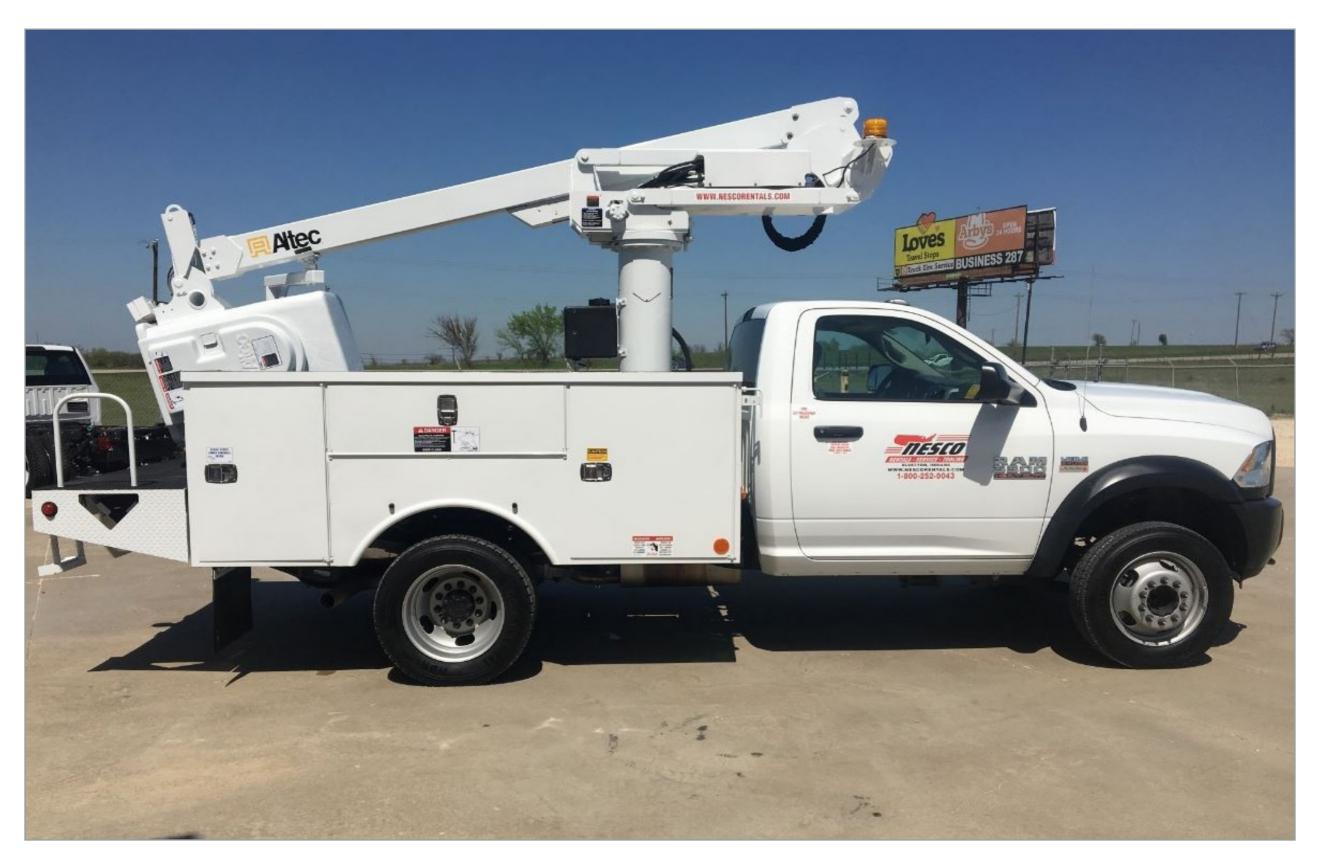

## **EQUIPMENT SPECIFICATIONS:**

OVERCENTER: NO
PLATFORM CAPACITY: 350 LBS
PLATFORM HEIGHT: 35.3 FT
SIDE REACH: 26.5 FT
WORKING HEIGHT: 40.3 FT
ALL STEEL BOOM CONSTRUCTION
HYDRAULICALLY EXTENDED BOOM
ENGINE START/STOP AT UPPER & LWR CONTROLS
OPEN CENTER HYD SYSTEM
ARTICULATING ARM 0 DEGREES TO 90 DEGREES
BOOM ARTICULATION FROM -25 DEGREES TO 78 DEGREES