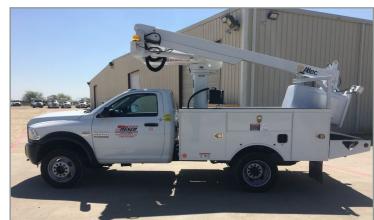

## **EQUIPMENT SPECIFICATIONS:**

OVERCENTER: NO
PLATFORM CAPACITY: 350 LBS
PLATFORM HEIGHT: 35.3 FT
SIDE REACH: 26.5 FT
WORKING HEIGHT: 40.3 FT
ALL STEEL BOOM CONSTRUCTION
HYDRAULICALLY EXTENDED BOOM
ENGINE START/STOP AT UPPER & LWR CONTROLS
OPEN CENTER HYD SYSTEM
ARTICULATING ARM 0 DEGREES TO 90 DEGREES
BOOM ARTICULATION FROM -25 DEGREES TO 78 DEGREES