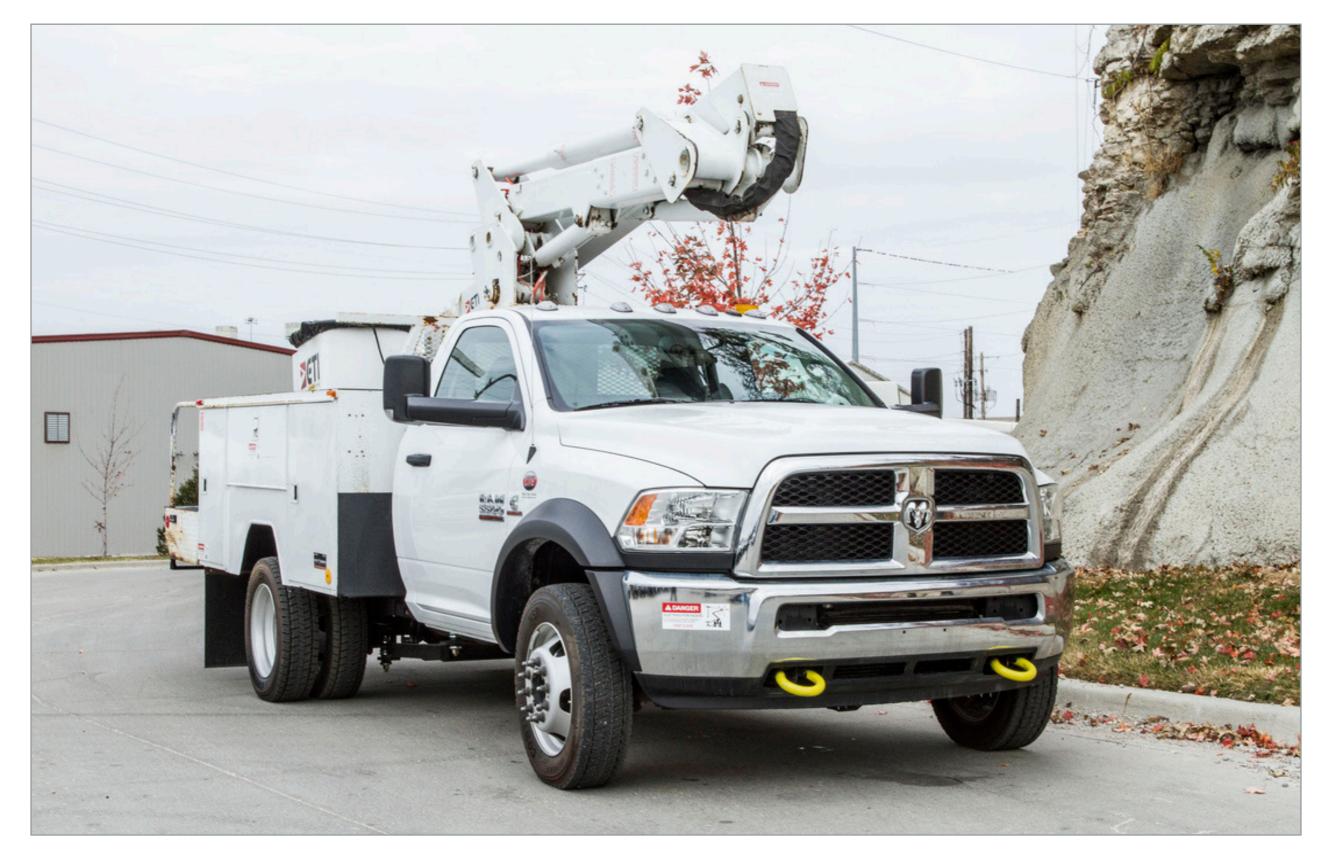

## ALTEC AT37G

## SPECS

INSULATED: YES MATERIAL HANDLING: NO MATERIAL HANDLING CAPACITY: N/A OVERCENTER: NO PLATFORM CAPACITY: 350 LBS PLATFORM HEIGHT: 38' WORKING HEIGHT:43' 37' 8 PLATFORM HEIGHT 29' SIDE REACH EMERGENCY LOWERING BUCKET DUMP REMOTE START/STOP