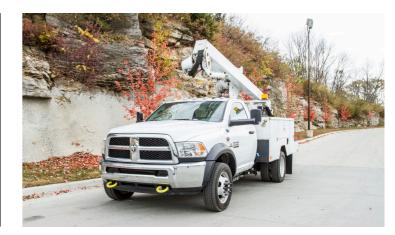

## ALTEC AT37G

## SPECS

INSULATED: YES MATERIAL HANDLING: NO MATERIAL HANDLING CAPACITY: N/A OVERCENTER: NO PLATFORM CAPACITY: 350 LBS PLATFORM HEIGHT: 38' WORKING HEIGHT:43' 37' 8 PLATFORM HEIGHT 29' SIDE REACH EMERGENCY LOWERING BUCKET DUMP REMOTE START/STOP