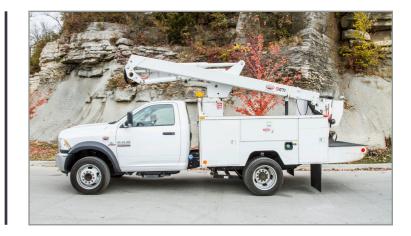

## ALTEC AT37G

## SPECS

INSULATED: YES MATERIAL HANDLING: NO MATERIAL HANDLING CAPACITY: N/A OVERCENTER: NO PLATFORM CAPACITY: 350 LBS PLATFORM HEIGHT: 38' WORKING HEIGHT:43' 37' 8 PLATFORM HEIGHT 29' SIDE REACH EMERGENCY LOWERING BUCKET DUMP REMOTE START/STOP