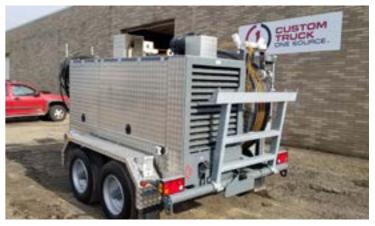

## **ZECK WB 1500/5-100 US**

**BULL WHEEL TENSIONER** 

## **EQUIPMENT SPECS**

**ENGINE:** 

55KW AT 2600 I/MIN TIER 4 | STAGE IV DISPLACEMENT 2.91 | CU 177

PERFORMANCE IN PULLING MODE: MAX PULLING FORCE: 11,246 LBS

MAX SPEED: 4.6 MPH

MAX SPEED WITH MAX PULLING FORCE: 1.2 MPH

**BULL WHEEL:** 

NUMBER OF GROOVES: 4/5 FOR 1 CONDUCTOR (RIHGT/LEFT)

BULL WHEEL DIAMETER: 1500 MM | 59 IN MAX CONDUCTOR DIAMETER: 45 MM | 13/4 IN

**WEIGHT:** 

4300 KG | 9,480 LBS

CHASSIS AND AXLES:
SINGLE WHEEL TANDEM AXLE
SPRING SUSPENSION
ELECTRIC BRAKE