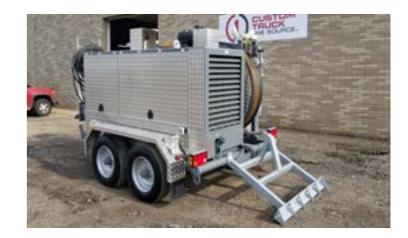

## **ZECK WB 1500/5-100 US**

**BULL WHEEL TENSIONER** 

## **EQUIPMENT SPECS**

**ENGINE:** 

55KW AT 2600 I/MIN TIER 4 | STAGE IV DISPLACEMENT 2.91 | CU 177

PERFORMANCE IN PULLING MODE: MAX PULLING FORCE: 11,246 LBS

MAX SPEED: 4.6 MPH

MAX SPEED WITH MAX PULLING FORCE: 1.2 MPH

**BULL WHEEL:** 

NUMBER OF GROOVES: 4/5 FOR 1 CONDUCTOR (RIHGT/LEFT)

BULL WHEEL DIAMETER: 1500 MM | 59 IN MAX CONDUCTOR DIAMETER: 45 MM | 13/4 IN

**WEIGHT:** 

4300 KG | 9,480 LBS

CHASSIS AND AXLES:
SINGLE WHEEL TANDEM AXLE
SPRING SUSPENSION
ELECTRIC BRAKE