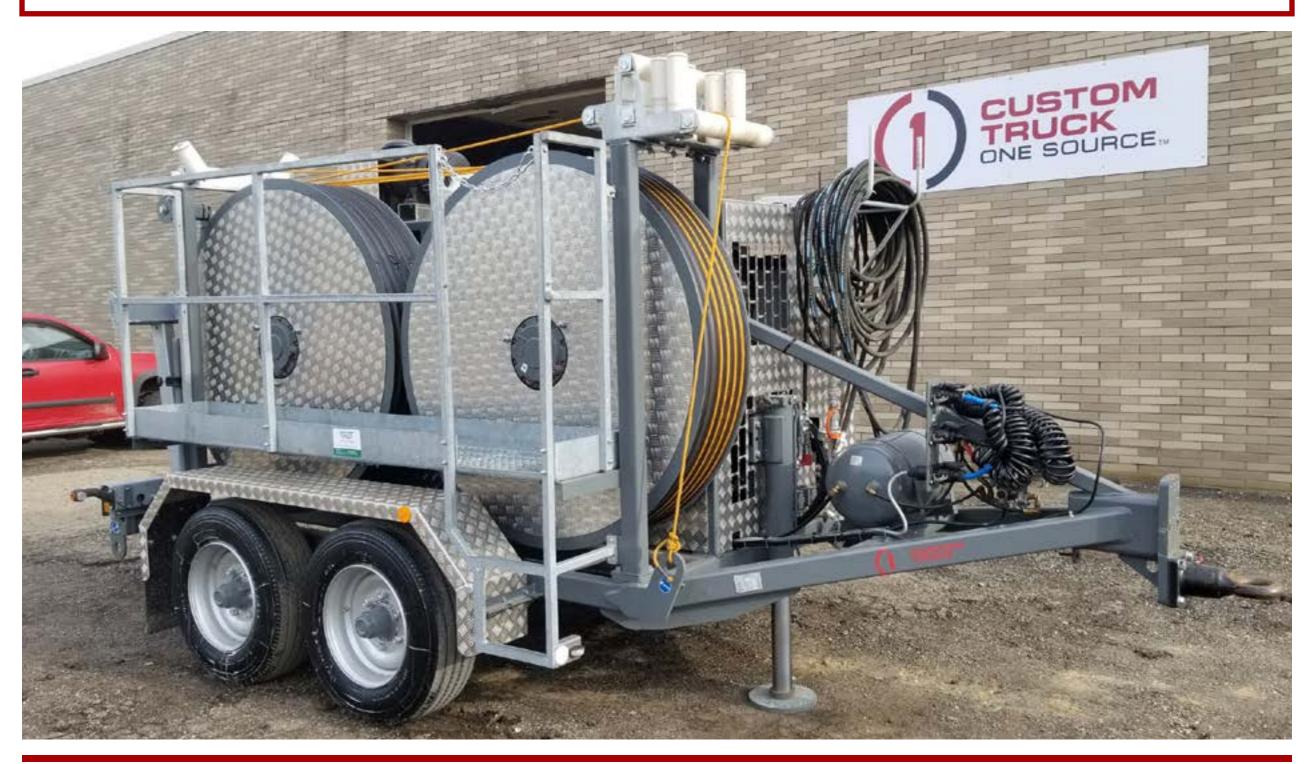

## **ZECK WB 1500/5-100 US**

**BULL WHEEL TENSIONER** 

## **EQUIPMENT SPECS**

**ENGINE:** 

55KW AT 2600 I/MIN TIER 4 | STAGE IV DISPLACEMENT 2.91 | CU 177

PERFORMANCE IN PULLING MODE: MAX PULLING FORCE: 11,246 LBS

MAX SPEED: 4.6 MPH

MAX SPEED WITH MAX PULLING FORCE: 1.2 MPH

**BULL WHEEL:** 

NUMBER OF GROOVES: 4/5 FOR 1 CONDUCTOR (RIHGT/LEFT)

BULL WHEEL DIAMETER: 1500 MM | 59 IN MAX CONDUCTOR DIAMETER: 45 MM | 13/4 IN

**WEIGHT:** 

4300 KG | 9,480 LBS

CHASSIS AND AXLES:
SINGLE WHEEL TANDEM AXLE
SPRING SUSPENSION
ELECTRIC BRAKE