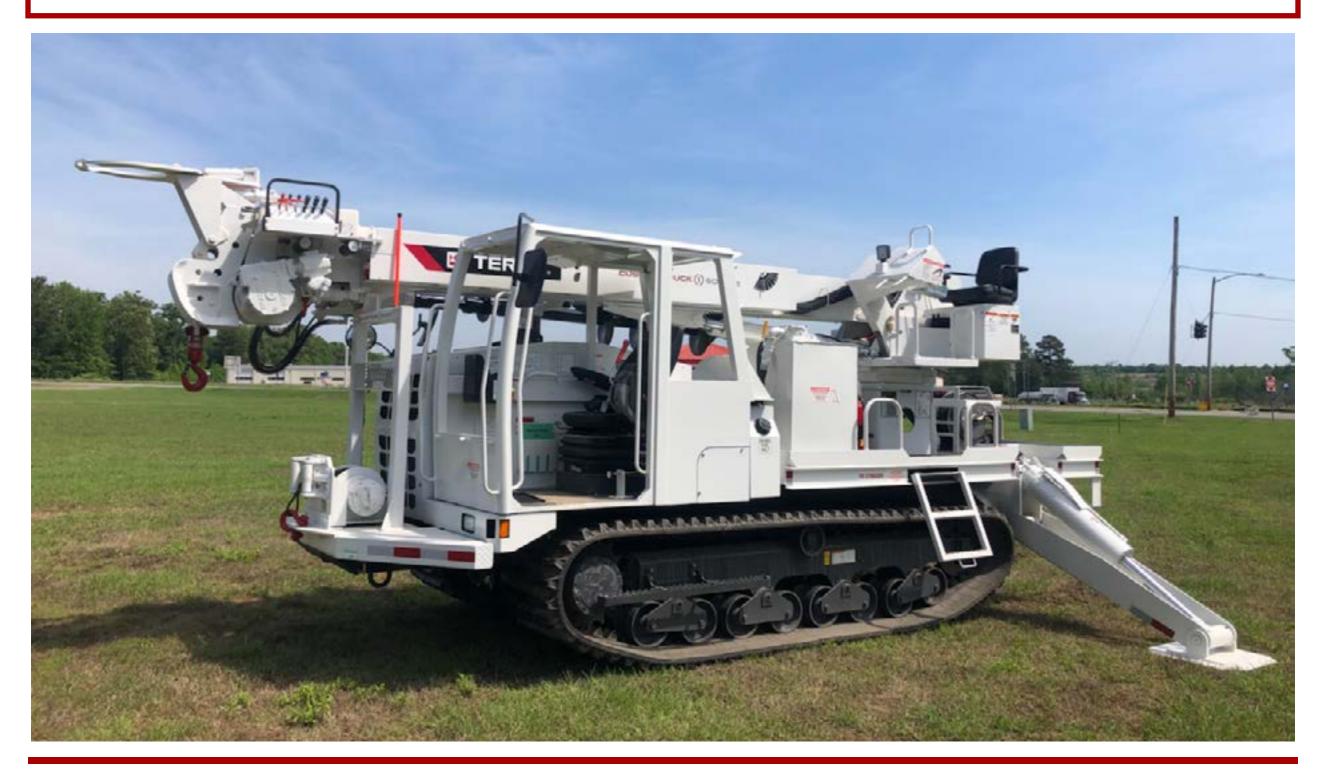

## **EQUIPMENT SPECS**

GENERAL SPECIFICATIONS:
TEREX C4042 DIGGER DERRICK
UPPER CONTROLS – 24" X 24" X 42" PLATFORM WITH INSULATED LINER
TRANSFERABLE POLE CLAWS
15,000 LB BOOM WINCH TIP
11,250 LB CAPACITY AT 10' RADIUS
COMMAND POST
RADIAL OUTRIGGER MOUNTED ON
BACK OF TRACK MACHINE
12,000 LB TWO SPEED DIGGER WITH 18" ROCK RIPPER AUGER
20,000LB. FRONT HYDRAULIC WINCH

## **CHASSIS/CARRIER SPECS**

KATO IC55
KUBOTA V3800 / 105 HP @ 2400 RPM
TIER 4 FINAL
6.2 MPH (LOW) /7.5 MPH (HIGH)
HST TRANSMISSION SYSTEM
19.5" GROUND CLEARANCE /24" TRACK WIDTH
ROPS CANOPY CAB/ WITH HEAT

4042 TRACK DIGGER

0 LENGTH - 21'8"

LENGTH - 19'5"

WIDTH - 8'2"

HEIGHT - 9'7"

WEIGHT - 26,840 LBS (CLEAN)

TRACK DIGGER & TRAILER

TRAVEL HEIGHT – 12'10"