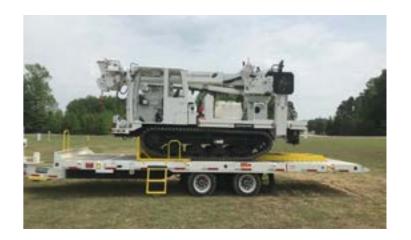

4042 TRACK DIGGER

0 LENGTH - 21'8"

LENGTH - 19'5"

WIDTH - 8'2"

HEIGHT - 9'7"

WEIGHT - 26,840 LBS (CLEAN)

TRACK DIGGER & TRAILER

TRAVEL HEIGHT – 12'10"

APPROX. COMBINED WEIGHT – 38,940 LBS

<sup>\*</sup>Custom Truck One Source reserves the right to change the specification of any unit at any time without prior notice. This brochure is only a statement of general specifications on the date of this publication.