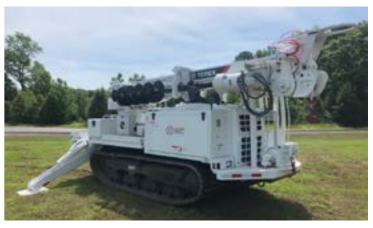

## **EQUIPMENT SPECS**

GENERAL SPECIFICATIONS:
TEREX C4042 DIGGER DERRICK
UPPER CONTROLS – 24" X 24" X 42" PLATFORM WITH INSULATED LINER
TRANSFERABLE POLE CLAWS
15,000 LB BOOM WINCH TIP
11,250 LB CAPACITY AT 10' RADIUS
COMMAND POST
RADIAL OUTRIGGER MOUNTED ON
BACK OF TRACK MACHINE
12,000 LB TWO SPEED DIGGER WITH 18" ROCK RIPPER AUGER
20,000LB. FRONT HYDRAULIC WINCH

## **CHASSIS/CARRIER SPECS**

KATO IC55
KUBOTA V3800 / 105 HP @ 2400 RPM
TIER 4 FINAL
6.2 MPH (LOW) /7.5 MPH (HIGH)
HST TRANSMISSION SYSTEM
19.5" GROUND CLEARANCE /24" TRACK WIDTH
ROPS CANOPY CAB/ WITH HEAT