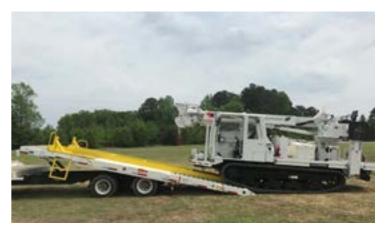

4042 TRACK DIGGER

0 LENGTH - 21'8"

LENGTH - 19'5"

WIDTH - 8'2"

HEIGHT - 9'7"

WEIGHT - 26,840 LBS (CLEAN)

TRACK DIGGER & TRAILER

TRAVEL HEIGHT – 12'10"

APPROX. COMBINED WEIGHT – 38,940 LBS

<sup>\*</sup>Custom Truck One Source reserves the right to change the specification of any unit at any time without prior notice. This brochure is only a statement of general specifications on the date of this publication.