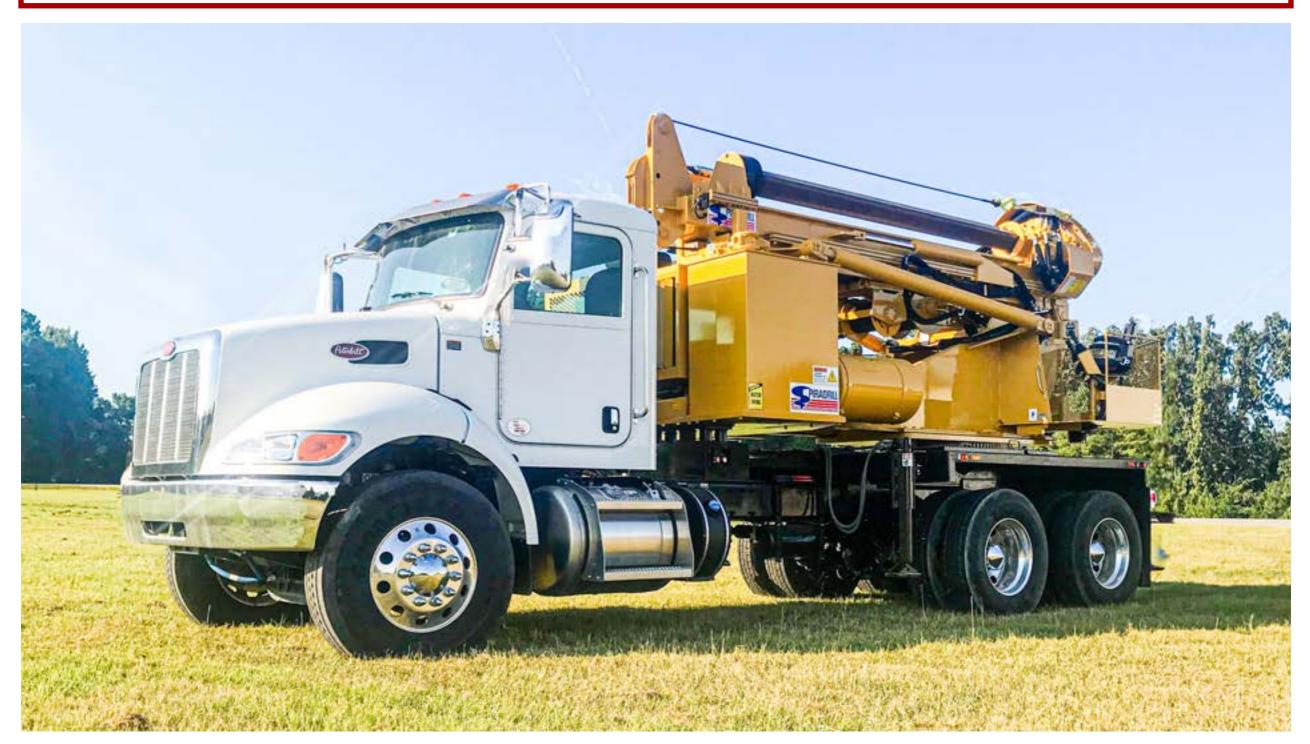

## LHD-35 SPIRADRILL PRESSURE DIGGER

AVAILABLE ON A VARIETY OF CHASSIS BRANDS & MODELS

\*Custom Truck One Source reserves the right to change the specification of any unit at any time without prior notice. This brochure is only a statement of general specifications on the date of this publication.

## LHD-35 SPIRADRILL PRESSURE DIGGER

AVAILABLE ON A VARIETY OF CHASSIS BRANDS & MODELS