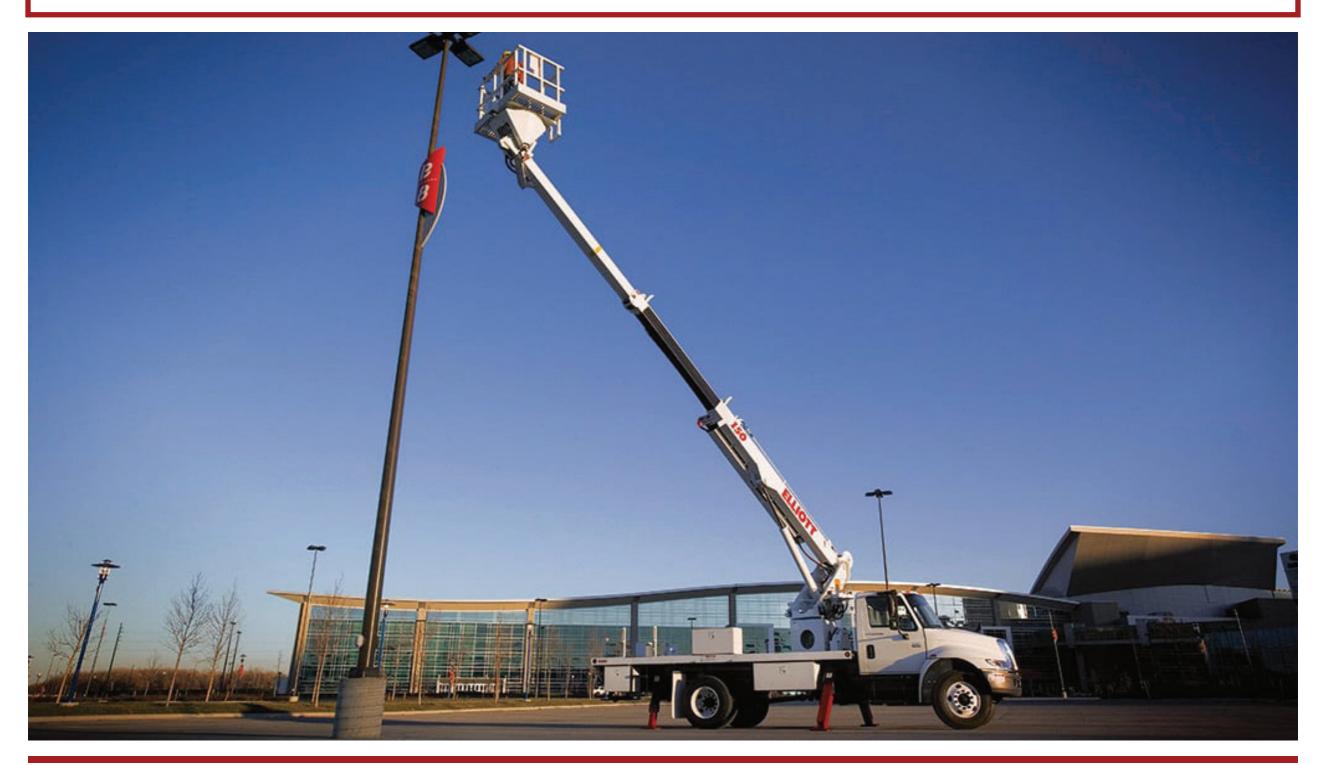

## **ELLIOTT EQUIPMENT 150F HIREACH**

INSULATED AERIAL WORK PLATFORM, 55' WORKING HEIGHT

<sup>\*</sup>Custom Truck One Source reserves the right to change the specification of any unit at any time without prior notice. This brochure is only a statement of general specifications on the date of this publication.

## **ELLIOTT EQUIPMENT 150F HIREACH**

INSULATED AERIAL WORK PLATFORM, 55' WORKING HEIGHT

## **EQUIPMENT SPECS**

WORKING HEIGHT: 55' / 16,8 M WORKING SIDE REACH: 40' / 12,2 M

**BOOM SECTIONS: 3** 

PLATFORM TYPE: INSULATED TOP-MOUNT PLATFORM CAPACITY: 600 LB / 272 KG PLATFORM SIZE: 40" X 60" / 102 X 152 CM JIB WINCH CAPACITY: 500 LB / 227 KG MAIN WINCH CAPACITY: 3,650 LB / 1656 KG