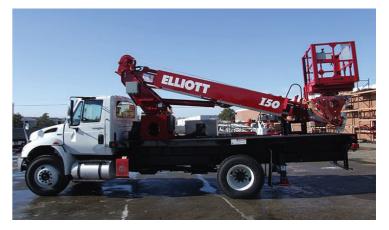

## **EQUIPMENT SPECS**

WORKING HEIGHT: 55' / 16,8 M WORKING SIDE REACH: 40' / 12,2 M

**BOOM SECTIONS: 3** 

PLATFORM TYPE: INSULATED TOP-MOUNT PLATFORM CAPACITY: 600 LB / 272 KG PLATFORM SIZE: 40" X 60" / 102 X 152 CM JIB WINCH CAPACITY: 500 LB / 227 KG MAIN WINCH CAPACITY: 3,650 LB / 1656 KG

**OUTRIGGER TYPE FRONT: A-TYPE** 

OUTRIGGER SPREAD FRONT: 12'6" / 3,8 M OUTRIGGER TYPE REAR: A-UNDERSLUNG OUTRIGGER SPREAD REAR: 8' / 2,4 M UNIT WEIGHT (BARE): 11,500 LB / 5216 KG OVERALL HEIGHT: 11'6" / 3,4 M