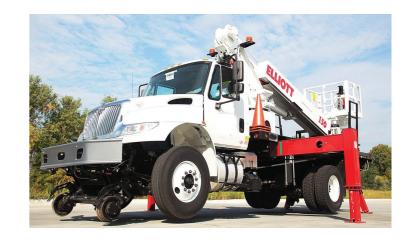

## **EQUIPMENT SPECS**

WORKING HEIGHT: 55' / 16,8 M WORKING SIDE REACH: 40' / 12,2 M

**BOOM SECTIONS: 3** 

PLATFORM TYPE: INSULATED TOP-MOUNT PLATFORM CAPACITY: 600 LB / 272 KG PLATFORM SIZE: 40" X 60" / 102 X 152 CM JIB WINCH CAPACITY: 500 LB / 227 KG MAIN WINCH CAPACITY: 3,650 LB / 1656 KG

**OUTRIGGER TYPE FRONT: A-TYPE** 

OUTRIGGER SPREAD FRONT: 12'6" / 3,8 M OUTRIGGER TYPE REAR: A-UNDERSLUNG OUTRIGGER SPREAD REAR: 8' / 2,4 M UNIT WEIGHT (BARE): 11,500 LB / 5216 KG OVERALL HEIGHT: 11'6" / 3,4 M