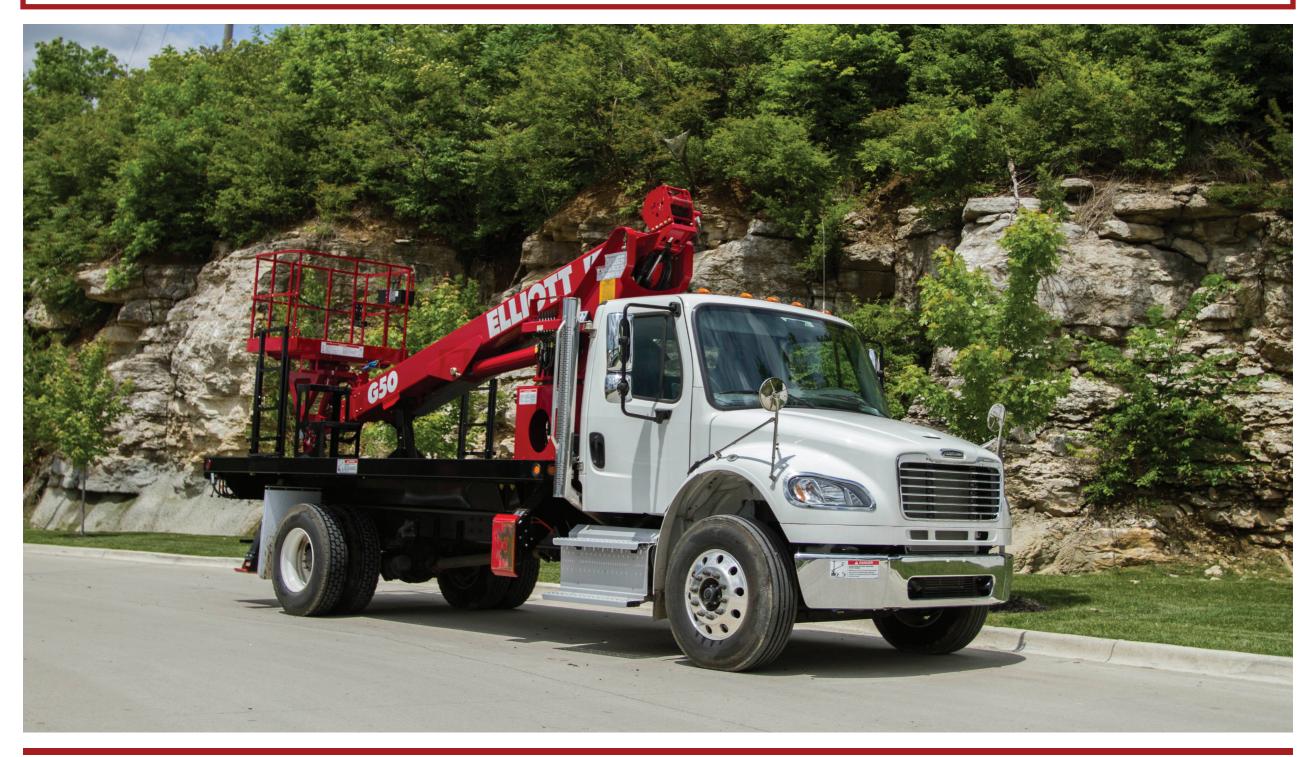

## ELLIOTT EQUIPMENT G50F HIREACH

55' WORKING HEIGHT

\*Custom Truck One Source reserves the right to change the specification of any unit at any time without prior notice. This brochure is only a statement of general specifications on the date of this publication.

## **ELLIOTT EQUIPMENT G50F HIREACH**

55' WORKING HEIGHT