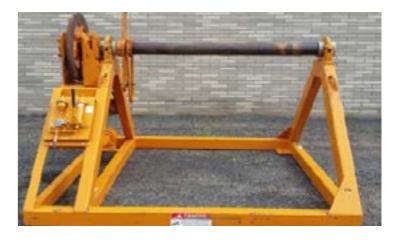

## WAGNER SMITH RS108X67-20 REEL STAND

WITH 20,000 LB. CAPACITY

\*Custom Truck One Source reserves the right to change the specification of any unit at any time without prior notice. This brochure is only a statement of general specifications on the date of this publication.

## WAGNER SMITH RS108X67-20 REEL STAND

WITH 20,000 LB. CAPACITY

## **EQUIPMENT SPECS**

REEL CAPACITY / DIMENSIONS: 108" TALL 67" WIDE 20,000 LB. OVERSPIN BRAKE W/ AIR OR HYDRAULIC CONTROLS 5" ARBOR BAR

\*Custom Truck One Source reserves the right to change the specification of any unit at any time without prior notice. This brochure is only a statement of general specifications on the date of this publication.