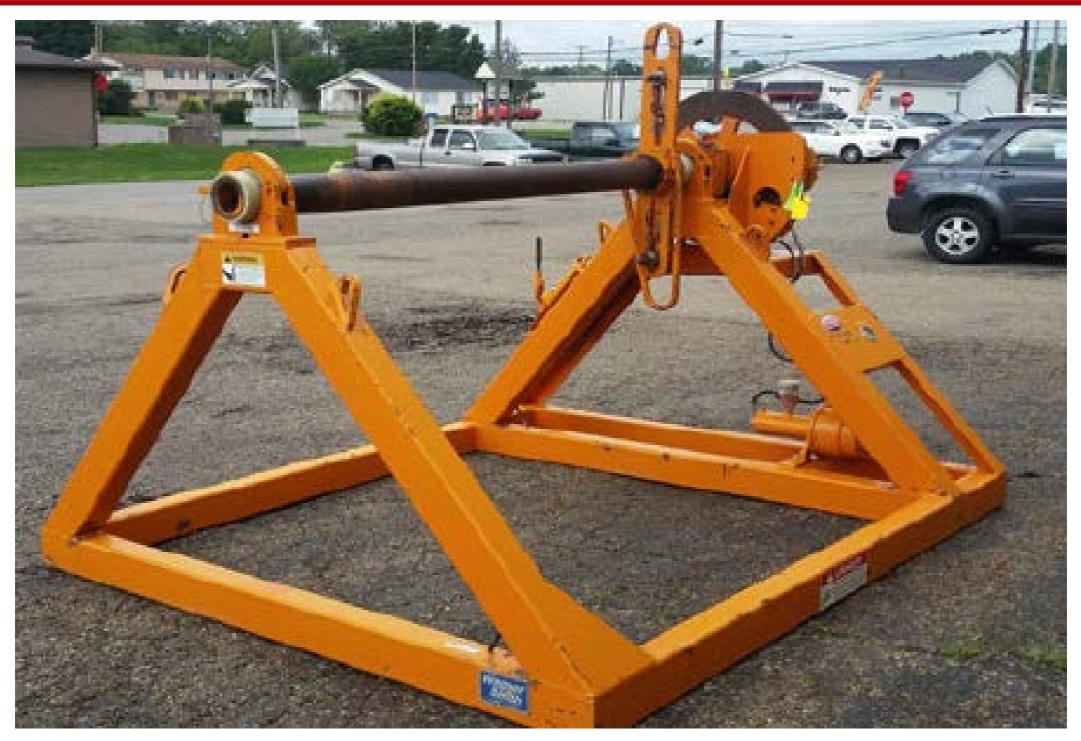

## WAGNER SMITH RS108X67-20 REEL STAND

WITH 20,000 LB. CAPACITY

\*Custom Truck One Source reserves the right to change the specification of any unit at any time without prior notice. This brochure is only a statement of general specifications on the date of this publication.

## WAGNER SMITH RS108X67-20 REEL STAND

WITH 20,000 LB. CAPACITY

## **EQUIPMENT SPECS**

REEL CAPACITY / DIMENSIONS: 108" TALL 67" WIDE 20,000 LB. OVERSPIN BRAKE W/ AIR OR HYDRAULIC CONTROLS 5" ARBOR BAR

\*Custom Truck One Source reserves the right to change the specification of any unit at any time without prior notice. This brochure is only a statement of general specifications on the date of this publication.