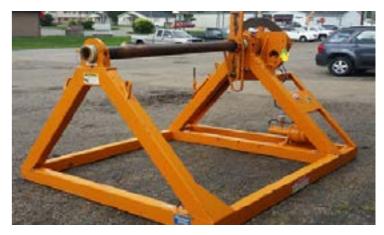

## WAGNER SMITH RS108X67-20 REEL STAND

WITH 20,000 LB. CAPACITY

\*Custom Truck One Source reserves the right to change the specification of any unit at any time without prior notice. This brochure is only a statement of general specifications on the date of this publication.

## WAGNER SMITH RS108X67-20 REEL STAND

WITH 20,000 LB. CAPACITY

## **EQUIPMENT SPECS**

REEL CAPACITY / DIMENSIONS: 108" TALL 67" WIDE 20,000 LB. OVERSPIN BRAKE W/ AIR OR HYDRAULIC CONTROLS 5" ARBOR BAR

\*Custom Truck One Source reserves the right to change the specification of any unit at any time without prior notice. This brochure is only a statement of general specifications on the date of this publication.