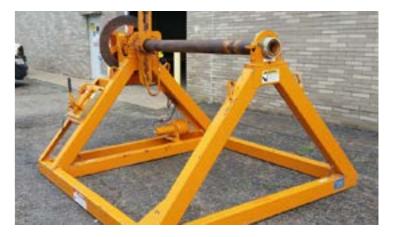

## WAGNER SMITH RS108X67-20 REEL STAND

WITH 20,000 LB. CAPACITY

\*Custom Truck One Source reserves the right to change the specification of any unit at any time without prior notice. This brochure is only a statement of general specifications on the date of this publication.

## WAGNER SMITH RS108X67-20 REEL STAND

WITH 20,000 LB. CAPACITY

## **EQUIPMENT SPECS**

REEL CAPACITY / DIMENSIONS: 108" TALL 67" WIDE 20,000 LB. OVERSPIN BRAKE W/ AIR OR HYDRAULIC CONTROLS 5" ARBOR BAR

\*Custom Truck One Source reserves the right to change the specification of any unit at any time without prior notice. This brochure is only a statement of general specifications on the date of this publication.