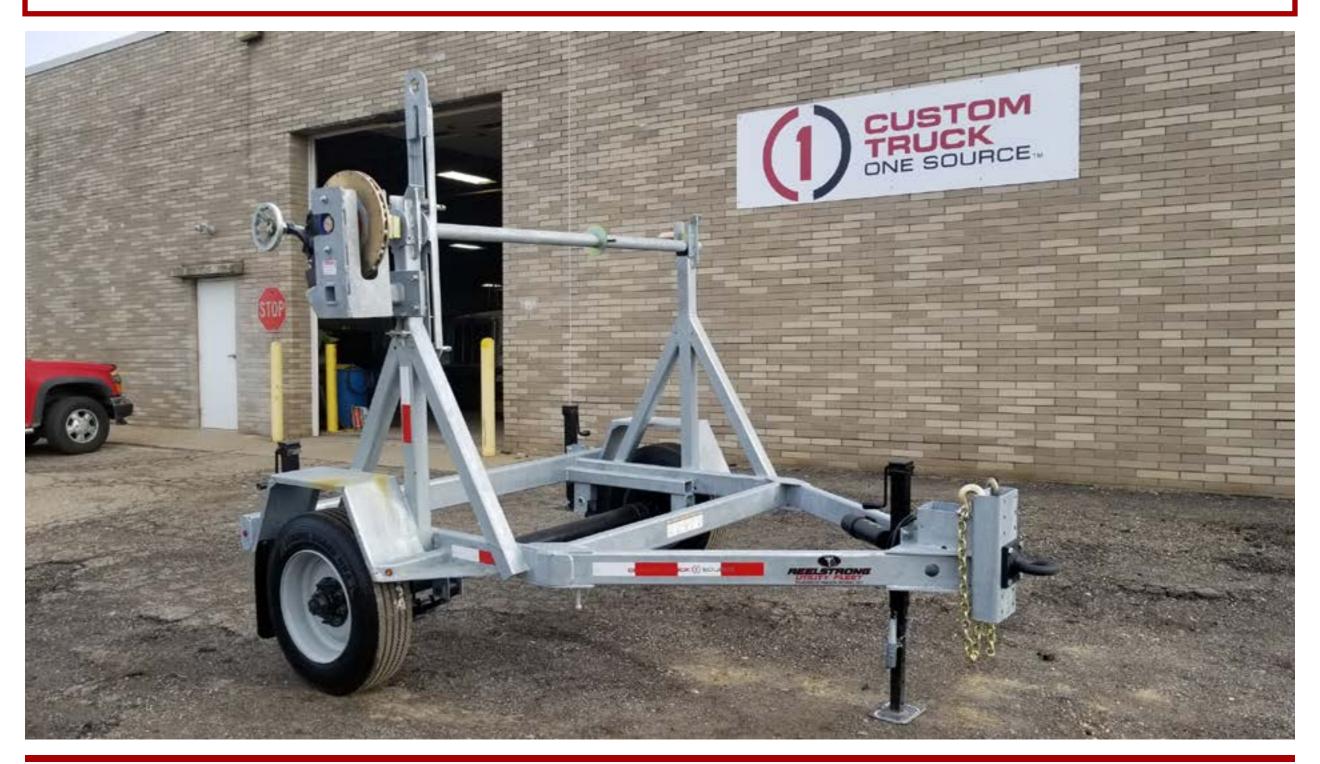

## **REELSTRONG SLK7**

7,000 LB single reel trailer w/brake

\*Custom Truck One Source reserves the right to change the specification of any unit at any time without prior notice. This brochure is only a statement of general specifications on the date of this publication.

## **REELSTRONG SLK7**

7,000 LB single reel trailer w/brake

## **EQUIPMENT SPECS**

REEL CAPACITY: 7,000 LBS, MAX REEL HEIGHT: 96 IN. MAX REEL WEIGHT: 67.5 IN.

ARBOR BAR: 2.5 IN. SOLID STEEL (PINLESS LOCKS - NO TOOLS/PINS REQUIRED)

BRAKES: 10 IN. TRU-STOP TENSION BRAKES 4,200 FT/LBS.

OVERALL LENGTH: 10 FT. 3 IN. OVERALL WIDTH: 96 IN. OVERALL HEIGHT: 70 IN. OVERALL WEIGHT: 2,300 LBS.

<sup>\*</sup>Custom Truck One Source reserves the right to change the specification of any unit at any time without prior notice. This brochure is only a statement of general specifications on the date of this publication.