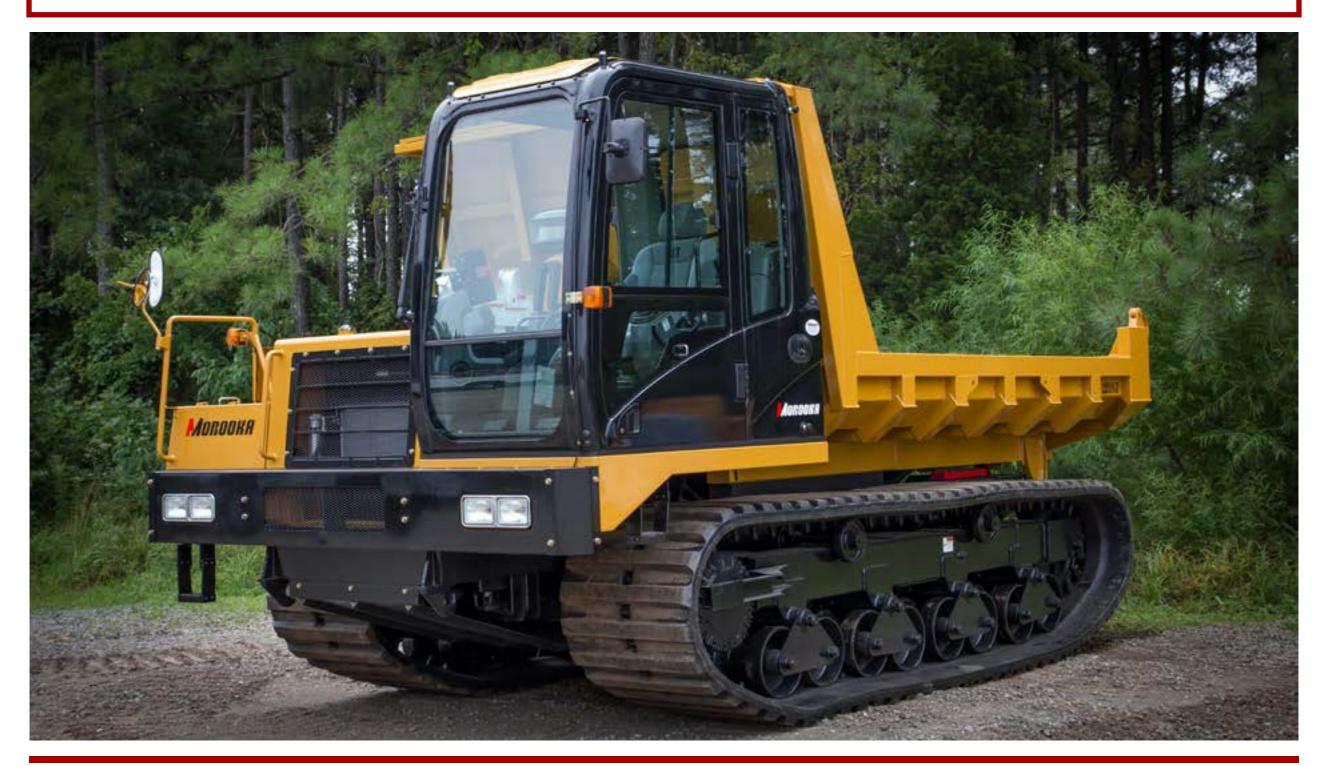

## TRACKED DUMP CHUTE

MOUNTED ON MOROOKA 800/1500/2200

<sup>\*</sup>Custom Truck One Source reserves the right to change the specification of any unit at any time without prior notice. This brochure is only a statement of general specifications on the date of this publication.

## TRACKED DUMP CHUTE

MOUNTED ON MOROOKA 800/1500/2200

## **EQUIPMENT SPECS**

MOROOKA 800-1500-2200VDL

MACHINE WEIGHT: 14,110LBS/20,282LBS/29,101LBS LOADING CAPACITY: 9,479LBS/13,900LBS/22,046LBS

ENGINE MODEL: MITSUBISHI 4D34/ MITSUBISHI 6D16/CAT C7

ENGINE OUTPUT: 81KW-2200RPM/165KW-2700RPM/186.5KW-2200RPM

LENGTH: 16.6'/19.7'/21.6' WIDTH: 7.5'/8.2'/9.3' HEIGHT: 7.8'/9.3'/10'

SPEED 1 LOW: 5MPH/5MPH/5MPH SPEED 2 HIGH: 7MPH/8MPH/7MPH

**GROUND PRESSURE (EMPTY): .16KPA/.17KPA/.22KPA** 

**ENCLOSED CAB WITH HEAT & AC** 