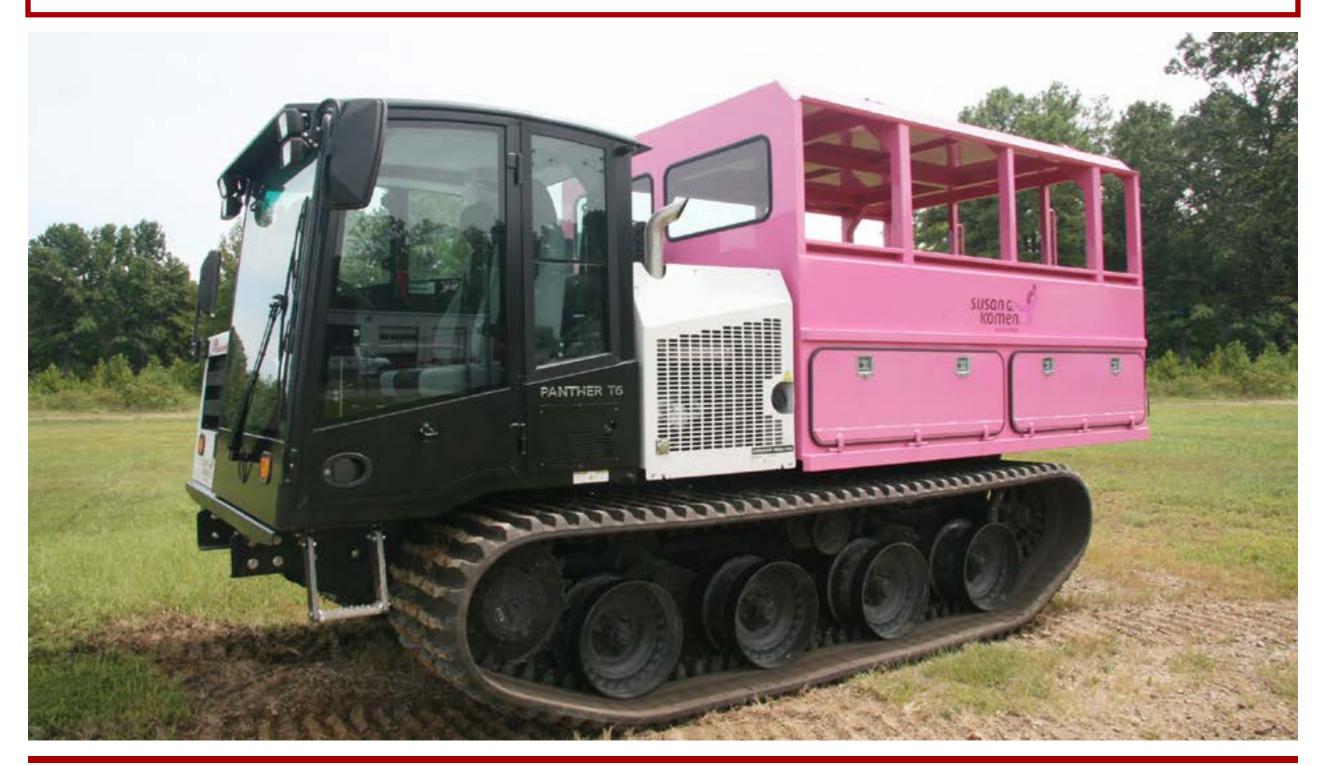

## **PRINOTH PANTHER T6**

TRACKED 10 PERSON PERSONNEL CARRIER

## **EQUIPMENT SPECS**

CRAWLER:
DOUBLE CAB (HEAT & AC)
TRACK WIDTH - 27"
STEERING - STEERING WHEEL
ENGINE - CAT C4.4
EMISSION - TIER 3
HORSE POWER - 143 @ 2200 RPM
OVERALL WEIGHT - 19,360 LBS
OVERALL LENGTH - 18' 4"
LENGTH OF CARRIER - 14' 2"
WIDTH - 7' 11"
HEIGHT - 9'6"

## **CHASSIS/CARRIER SPECS**

PERSONNEL CARRIER:
ROPS TESTED AND CERTIFIED

10 MAN BED PLUS TWO MAN CAB
INCLUDES SEAT BELTS & 3 POINT ENTRY AND EXIT
BED LENGTH TOOLBOXES FOR STORAGE
WEIGHT OF PC BED ONLY - 3,800 LBS