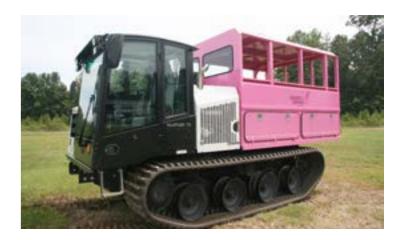

## **PRINOTH PANTHER T6**

TRACKED 10 PERSON PERSONNEL CARRIER

## **EQUIPMENT SPECS**

CRAWLER:
DOUBLE CAB (HEAT & AC)
TRACK WIDTH - 27"
STEERING - STEERING WHEEL
ENGINE - CAT C4.4
EMISSION - TIER 3
HORSE POWER - 143 @ 2200 RPM
OVERALL WEIGHT - 19,360 LBS
OVERALL LENGTH - 18' 4"
LENGTH OF CARRIER - 14' 2"
WIDTH - 7' 11"
HEIGHT - 9'6"

## **CHASSIS/CARRIER SPECS**

PERSONNEL CARRIER:
ROPS TESTED AND CERTIFIED

10 MAN BED PLUS TWO MAN CAB
INCLUDES SEAT BELTS & 3 POINT ENTRY AND EXIT
BED LENGTH TOOLBOXES FOR STORAGE
WEIGHT OF PC BED ONLY - 3,800 LBS