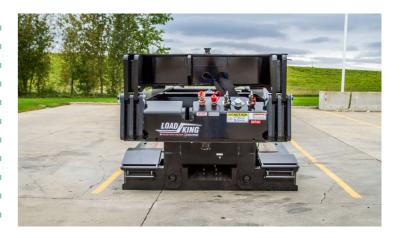

4 POSITION RATCHET FOR MULTIPLE RIDE HEIGHTS

A1R ACTIVATED SELF-LOCKING PIN ON GOOSENECK, WITH POSITIVE SAFETY LOCK

HYDRAULIC FRAME LIFT SUPPORT

HYDRAULIC POWER FROM TRACTOR SOURCE

DECK

4 - 16" FULL DEPTH CAMBERED BEAMS

13 PAIRS OF FULL DEPTH SWING-OUT OUTRIGGERS

WIDE LOAD PACKAGE: GUSSETS BEHIND OUTRIGGERS

UPPER FLANGE REINFORCEMENT AT MAIN DECK APPROACH ONLY

6 PAIR D-RINGS

RECESSED BUCKED WELL LAST 8' OF DECK WITH STEEL PIERCED PLATE