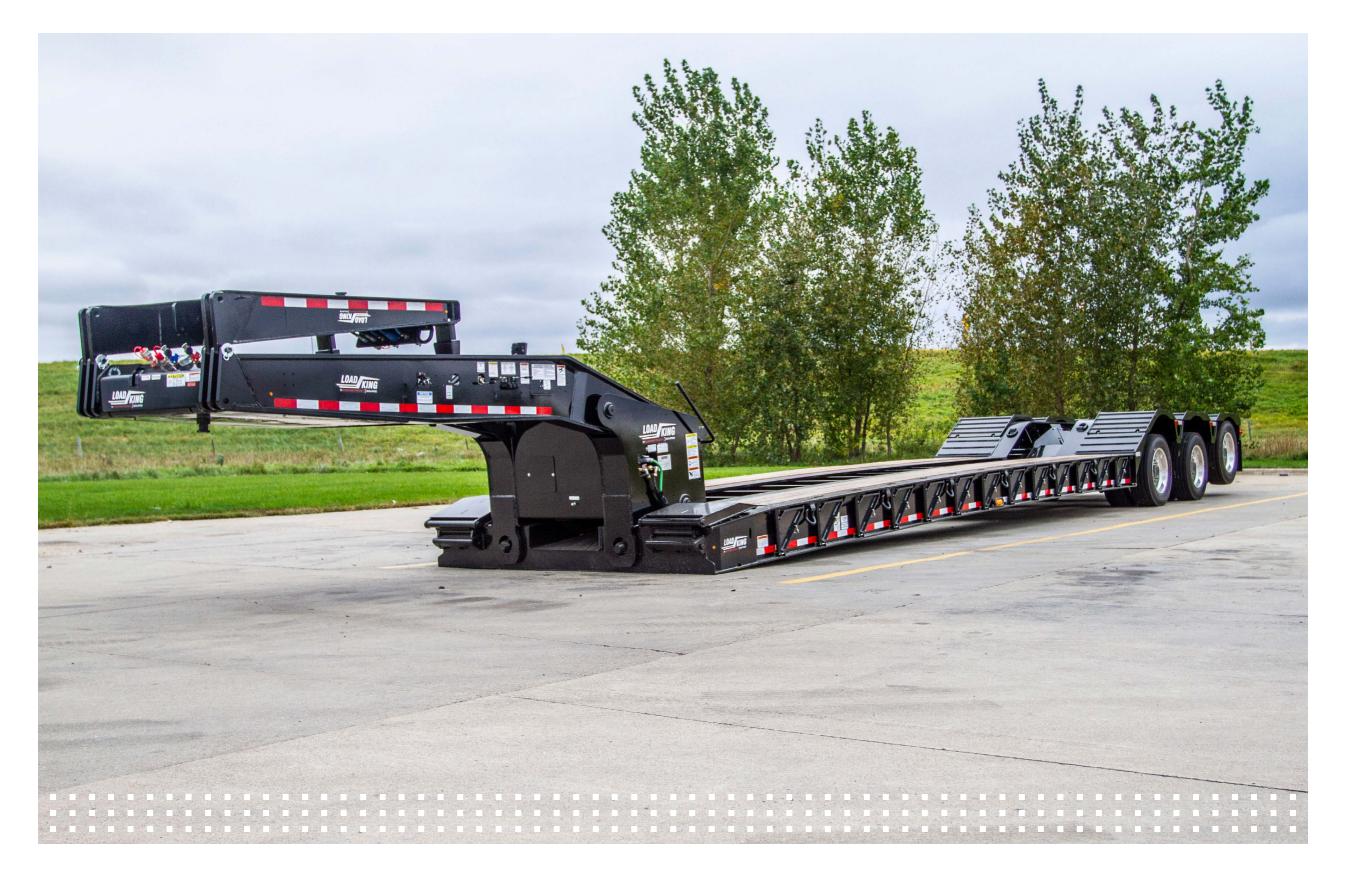

## LOAD KING 553-SS SIGNATURE SERIES TRAILER

55-TON HYDRAULIC DETACHABLE GOOSENECK

## GENERAL:

110,000 LB. CAPACITY IN 12' LOAD CONCENTRATION AT 60 MPH 100,000 / 80,000 PSI YIELD STRENGTH STEEL CONSTRUCTION 20,500 LB. ESTIMATED BASE UNIT WEIGHT (± 3%) BEFORE OPTIONS 52' OVERALL LENGTH WITH STANDARD SPECS

102" WIDE DECK AND AXLES

GUUSENEUR

NON GROUND-BEARING SCRAPER DESIGN

REAR FACING WORK LIGHTS MOUNTED ON GOOSENECK

12' GOOSENECK LENGTH

SWING CLEARANCE: 100"

61" FIFTH WHEEL HEIGHT

HIGH CLEARANCE FRAME RECESS

4 POSITION RATCHET FOR MULTIPLE RIDE HEIGHTS

A1R ACTIVATED SELF-LOCKING PIN ON GOOSENECK, WITH POSITIVE SAFETY LOCK

HYDRAULIC FRAME LIFT SUPPORT

HYDRAULIC POWER FROM TRACTOR SOURCE

DECK

4 - 16" FULL DEPTH CAMBERED BEAMS

26' DECK LENGTH

13 PAIRS OF CHAIN SLOT TIE-DOWNS IN

**OUTER UPPER FLANGES** 

10" CROSSMEMBERS ON 12 IN. CENTERS

24" LOADED DECK HEIGHT WITH 8" GROUND CLEARANCE

2" APITONG (NOMINAL) IN TRACK AREA, BOLTED AT ALL BOARD ENDS

13 PAIRS OF FULL DEPTH SWING-OUT OUTRIGGERS

WIDE LOAD PACKAGE: GUSSETS BEHIND OUTRIGGERS

UPPER FLANGE REINFORCEMENT AT MAIN DECK APPROACH ONLY

6 PAIR D-RINGS

RECESSED BUCKED WELL LAST 8' OF DECK WITH STEEL PIERCED PLATE

STEEL PIERCED PLATE TOOL COMPARTMENT BETWEEN MAIN BEAMS AT FRONT OF DECK

30" SPRING ASSISTED FRONT FLIP RAMPS - BRIDGE STYLE

32 DEGREE RAMP TO SUBFRAME

SUBFRAME:

FRAME REINFORCING FOR MAXIMUM OF 3 AXLES

AIR RIDE SUSPENSION WITH AUTOMATIC

& MANUAL HEIGHT CONTROL

AIR LIFT 3RD AXLE

(3) 27,500 LB. (NOMINAL) AXLES5" X 3/4" WALL

54" AXLE SPACING

(12) 255/70R22.5 16PR RADIAL TIRES

(12) 8.25 X 22.5 HUB PILOTED STEEL DISC WHEELS

16W' X 7" BRAKES - SPRING BRAKES ON AXLE 2

AUTO SLACK ADJUSTERS, OIL BATH HUBS

3RD TAIL LIGHT PACKAGE

LED STROBE LIGHTS IN TAILGATE

EXTRA DEEP BOOM TROUGH

FLUSH BOLSTERS RATED FOR 27,500 LBS. EACH, AT 6" IN FROM OUTSIDE EDGE

OVERSIZED LOAD SIGN POCKETS (NO SIGN)