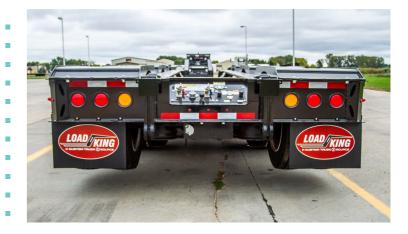

& MANUAL HEIGHT CONTROL

AIR LIFT 3RD AXLE

(3) 27,500 LB. (NOMINAL) AXLES5" X 3/4" WALL

54" AXLE SPACING

(12) 255/70R22.5 16PR RADIAL TIRES

(12) 8.25 X 22.5 HUB PILOTED STEEL DISC WHEELS

16W' X 7" BRAKES - SPRING BRAKES ON AXLE 2

AUTO SLACK ADJUSTERS, OIL BATH HUBS

3RD TAIL LIGHT PACKAGE

LED STROBE LIGHTS IN TAILGATE

EXTRA DEEP BOOM TROUGH

FLUSH BOLSTERS RATED FOR 27,500 LBS. EACH, AT 6" IN FROM OUTSIDE EDGE

OVERSIZED LOAD SIGN POCKETS (NO SIGN)