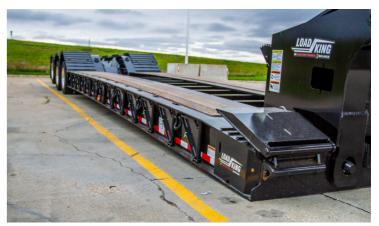

26' DECK LENGTH

13 PAIRS OF CHAIN SLOT TIE-DOWNS IN

**OUTER UPPER FLANGES** 

10" CROSSMEMBERS ON 12 IN. CENTERS

24" LOADED DECK HEIGHT WITH 8" GROUND CLEARANCE

2" APITONG (NOMINAL) IN TRACK AREA, BOLTED AT ALL BOARD ENDS

13 PAIRS OF FULL DEPTH SWING-OUT OUTRIGGERS

WIDE LOAD PACKAGE: GUSSETS BEHIND OUTRIGGERS

UPPER FLANGE REINFORCEMENT AT MAIN DECK APPROACH ONLY

6 PAIR D-RINGS

RECESSED BUCKED WELL LAST 8' OF DECK WITH STEEL PIERCED PLATE

STEEL PIERCED PLATE TOOL COMPARTMENT BETWEEN MAIN BEAMS AT FRONT OF DECK

30" SPRING ASSISTED FRONT FLIP RAMPS - BRIDGE STYLE

32 DEGREE RAMP TO SUBFRAME

SUBFRAME:

FRAME REINFORCING FOR MAXIMUM OF 3 AXLES

AIR RIDE SUSPENSION WITH AUTOMATIC