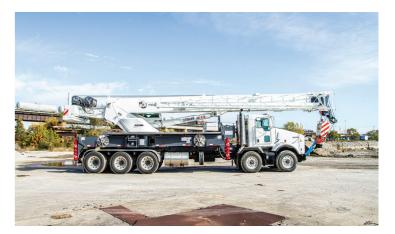

## **LOAD KING STINGER 80-126**

80 TON CAPACITY BOOM TRUCK CRANE

<sup>\*</sup>Custom Truck One Source reserves the right to change the specification of any unit at any time without prior notice. This brochure is only a statement of general specifications on the date of this publication.

## **LOAD KING STINGER 80-126**

80 TON CAPACITY BOOM TRUCK CRANE

## **EQUIPMENT SPECS**

80 TON RATED CAPACITY @ 10 FT

126 FT MAXIMUM BOOM LENGTH

136 FT MAXIMUM TIP HEIGHT

33-57 FT OPTIONAL JIB

193 FT MAXIMUM TIP HEIGHT WITH 57 FT JIB

**TILTING OPERATOR CAB (0 - 18 DEGREES)** 