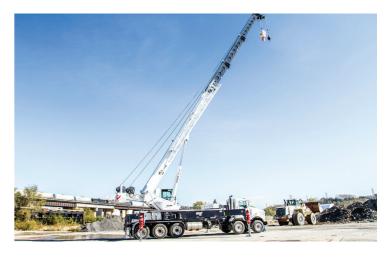

## **LOAD KING STINGER 80-126**

80 TON CAPACITY BOOM TRUCK CRANE

<sup>\*</sup>Custom Truck One Source reserves the right to change the specification of any unit at any time without prior notice. This brochure is only a statement of general specifications on the date of this publication.

## **LOAD KING STINGER 80-126**

80 TON CAPACITY BOOM TRUCK CRANE

## **EQUIPMENT SPECS**

80 TON RATED CAPACITY @ 10 FT

126 FT MAXIMUM BOOM LENGTH

136 FT MAXIMUM TIP HEIGHT

33-57 FT OPTIONAL JIB

193 FT MAXIMUM TIP HEIGHT WITH 57 FT JIB

**TILTING OPERATOR CAB (0 - 18 DEGREES)** 