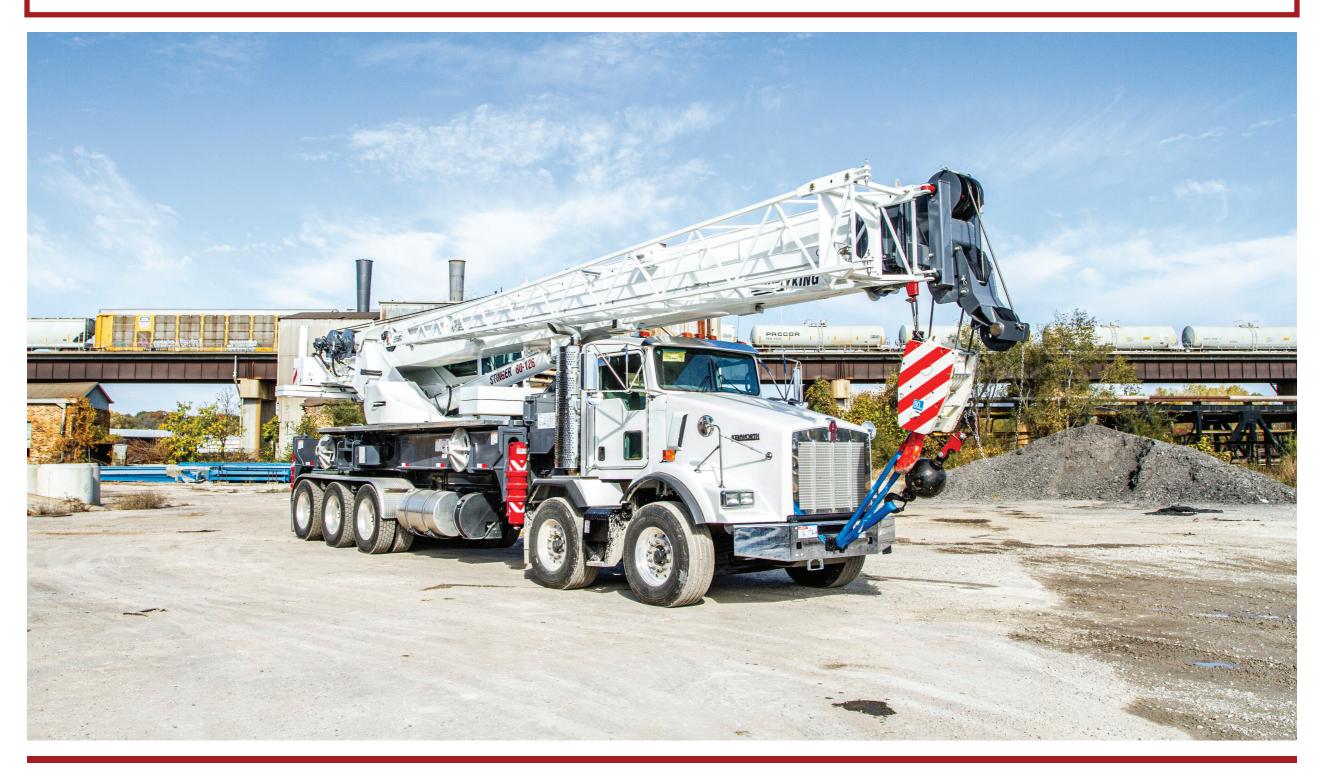

## **LOAD KING STINGER 80-126**

80 TON CAPACITY BOOM TRUCK CRANE

<sup>\*</sup>Custom Truck One Source reserves the right to change the specification of any unit at any time without prior notice. This brochure is only a statement of general specifications on the date of this publication.

## **LOAD KING STINGER 80-126**

80 TON CAPACITY BOOM TRUCK CRANE

## **EQUIPMENT SPECS**

80 TON RATED CAPACITY @ 10 FT

126 FT MAXIMUM BOOM LENGTH

136 FT MAXIMUM TIP HEIGHT

33-57 FT OPTIONAL JIB

193 FT MAXIMUM TIP HEIGHT WITH 57 FT JIB

**TILTING OPERATOR CAB (0 - 18 DEGREES)** 