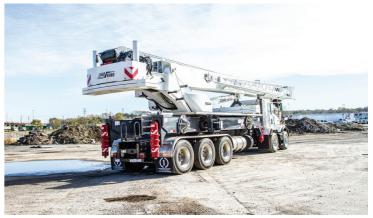

## **LOAD KING STINGER 80-126**

80 TON CAPACITY BOOM TRUCK CRANE

<sup>\*</sup>Custom Truck One Source reserves the right to change the specification of any unit at any time without prior notice. This brochure is only a statement of general specifications on the date of this publication.

## **LOAD KING STINGER 80-126**

80 TON CAPACITY BOOM TRUCK CRANE

## **EQUIPMENT SPECS**

80 TON RATED CAPACITY @ 10 FT

126 FT MAXIMUM BOOM LENGTH

136 FT MAXIMUM TIP HEIGHT

33-57 FT OPTIONAL JIB

193 FT MAXIMUM TIP HEIGHT WITH 57 FT JIB

**TILTING OPERATOR CAB (0 - 18 DEGREES)** 