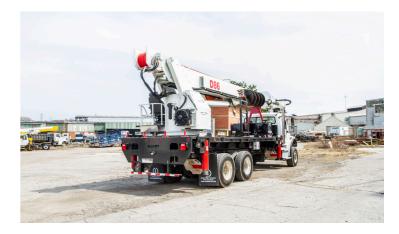

## ELLIOTT D86 DIGGER DERRICK

UTILITY TRANSMISSION LINE DIGGER

\*Custom Truck One Source reserves the right to change the specification of any unit at any time without prior notice. This brochure is only a statement of general specifications on the date of this publication.

## ELLIOTT D86 DIGGER DERRICK

UTILITY TRANSMISSION LINE DIGGER

## **EQUIPMENT SPECS**

SHEAVE HEIGHT (MAXIMUM): 86'/26,2 M SHEAVE HEIGHT (RETRACTED): 40'/12,2 M HORIZONTAL REACH (MAXIMUM): 73'/22,3 M HORIZONTAL REACH (INTERMEDIATE): 50'/15,2 M HORIZONTAL REACH (RETRACTED): 26'/7,9 M LIFTING CAPACITY (MAXIMUM): 50,000 LBS/22 679 KG LIFTING CAPACITY @ 10' RADIUS: 30,000 LBS/13 608 KG **BOOM ELEVATION LIMITS: -8/+80 DEGREES** WINCH SINGLE LINE PULL: 12,000 LBS/5443 KG **BOOM ROTATION: 360 DEGREES CONTINUOUS** DIGGER MOTOR TORQUE: 20,000 FT-LB/27 116 NM DIGGER SPEED (HIGH/LOW): 80 RPM / 35 RPM DIGGING RADIUS (MAXIMUM): 41'/12,5 M DIGGING RADIUS (MINIMUM): 24'/7,3 M **OUTRIGGER CONFIGURATION: OUT-DOWN RECOMMENDED GVWR: 20'/6,1 M** OUTRIGGER SPREAD (MID-SPAN): 13'11"/4,2 M **CERTIFICATION: ANSI A10.31 FOR DIGGER DERRICKS** 