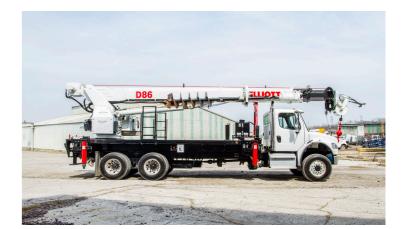

## ELLIOTT D86 DIGGER DERRICK

UTILITY TRANSMISSION LINE DIGGER

\*Custom Truck One Source reserves the right to change the specification of any unit at any time without prior notice. This brochure is only a statement of general specifications on the date of this publication.

## ELLIOTT D86 DIGGER DERRICK

UTILITY TRANSMISSION LINE DIGGER

## **EQUIPMENT SPECS**

SHEAVE HEIGHT (MAXIMUM): 86'/26,2 M SHEAVE HEIGHT (RETRACTED): 40'/12,2 M HORIZONTAL REACH (MAXIMUM): 73'/22,3 M HORIZONTAL REACH (INTERMEDIATE): 50'/15,2 M HORIZONTAL REACH (RETRACTED): 26'/7,9 M LIFTING CAPACITY (MAXIMUM): 50,000 LBS/22 679 KG LIFTING CAPACITY @ 10' RADIUS: 30,000 LBS/13 608 KG **BOOM ELEVATION LIMITS: -8/+80 DEGREES** WINCH SINGLE LINE PULL: 12,000 LBS/5443 KG **BOOM ROTATION: 360 DEGREES CONTINUOUS** DIGGER MOTOR TORQUE: 20,000 FT-LB/27 116 NM DIGGER SPEED (HIGH/LOW): 80 RPM / 35 RPM DIGGING RADIUS (MAXIMUM): 41'/12,5 M DIGGING RADIUS (MINIMUM): 24'/7,3 M **OUTRIGGER CONFIGURATION: OUT-DOWN RECOMMENDED GVWR: 20'/6,1 M** OUTRIGGER SPREAD (MID-SPAN): 13'11"/4,2 M **CERTIFICATION: ANSI A10.31 FOR DIGGER DERRICKS** 