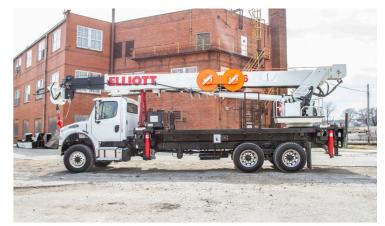

## ELLIOTT D86 DIGGER DERRICK

UTILITY TRANSMISSION LINE DIGGER

\*Custom Truck One Source reserves the right to change the specification of any unit at any time without prior notice. This brochure is only a statement of general specifications on the date of this publication.

## ELLIOTT D86 DIGGER DERRICK

UTILITY TRANSMISSION LINE DIGGER

## **EQUIPMENT SPECS**

SHEAVE HEIGHT (MAXIMUM): 86'/26,2 M SHEAVE HEIGHT (RETRACTED): 40'/12,2 M HORIZONTAL REACH (MAXIMUM): 73'/22,3 M HORIZONTAL REACH (INTERMEDIATE): 50'/15,2 M HORIZONTAL REACH (RETRACTED): 26'/7,9 M LIFTING CAPACITY (MAXIMUM): 50,000 LBS/22 679 KG LIFTING CAPACITY @ 10' RADIUS: 30,000 LBS/13 608 KG **BOOM ELEVATION LIMITS: -8/+80 DEGREES** WINCH SINGLE LINE PULL: 12,000 LBS/5443 KG **BOOM ROTATION: 360 DEGREES CONTINUOUS** DIGGER MOTOR TORQUE: 20,000 FT-LB/27 116 NM DIGGER SPEED (HIGH/LOW): 80 RPM / 35 RPM DIGGING RADIUS (MAXIMUM): 41'/12,5 M DIGGING RADIUS (MINIMUM): 24'/7,3 M **OUTRIGGER CONFIGURATION: OUT-DOWN RECOMMENDED GVWR: 20'/6,1 M** OUTRIGGER SPREAD (MID-SPAN): 13'11"/4,2 M **CERTIFICATION: ANSI A10.31 FOR DIGGER DERRICKS** 