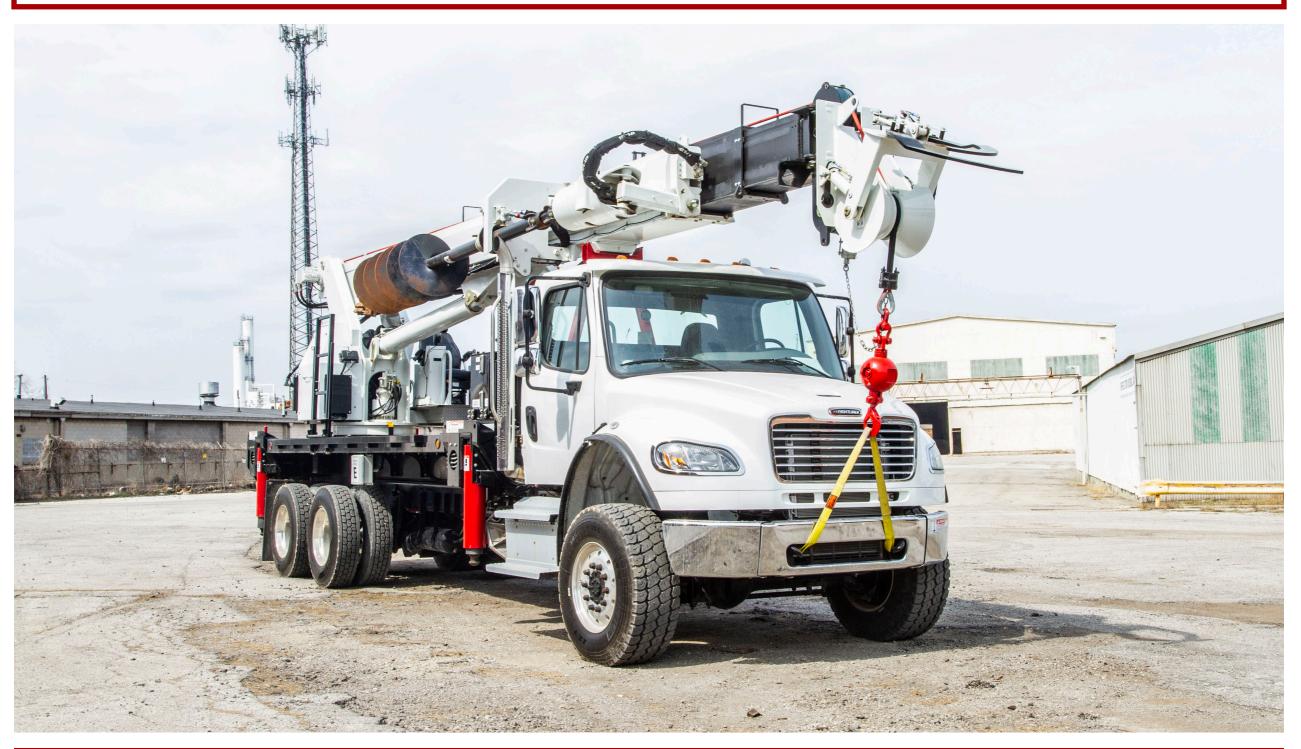

## ELLIOTT D86 DIGGER DERRICK

UTILITY TRANSMISSION LINE DIGGER

\*Custom Truck One Source reserves the right to change the specification of any unit at any time without prior notice. This brochure is only a statement of general specifications on the date of this publication.

## ELLIOTT D86 DIGGER DERRICK

UTILITY TRANSMISSION LINE DIGGER

## **EQUIPMENT SPECS**

SHEAVE HEIGHT (MAXIMUM): 86'/26,2 M SHEAVE HEIGHT (RETRACTED): 40'/12,2 M HORIZONTAL REACH (MAXIMUM): 73'/22,3 M HORIZONTAL REACH (INTERMEDIATE): 50'/15,2 M HORIZONTAL REACH (RETRACTED): 26'/7,9 M LIFTING CAPACITY (MAXIMUM): 50,000 LBS/22 679 KG LIFTING CAPACITY @ 10' RADIUS: 30,000 LBS/13 608 KG **BOOM ELEVATION LIMITS: -8/+80 DEGREES** WINCH SINGLE LINE PULL: 12,000 LBS/5443 KG **BOOM ROTATION: 360 DEGREES CONTINUOUS** DIGGER MOTOR TORQUE: 20,000 FT-LB/27 116 NM DIGGER SPEED (HIGH/LOW): 80 RPM / 35 RPM DIGGING RADIUS (MAXIMUM): 41'/12,5 M DIGGING RADIUS (MINIMUM): 24'/7,3 M **OUTRIGGER CONFIGURATION: OUT-DOWN RECOMMENDED GVWR: 20'/6,1 M** OUTRIGGER SPREAD (MID-SPAN): 13'11"/4,2 M **CERTIFICATION: ANSI A10.31 FOR DIGGER DERRICKS** 