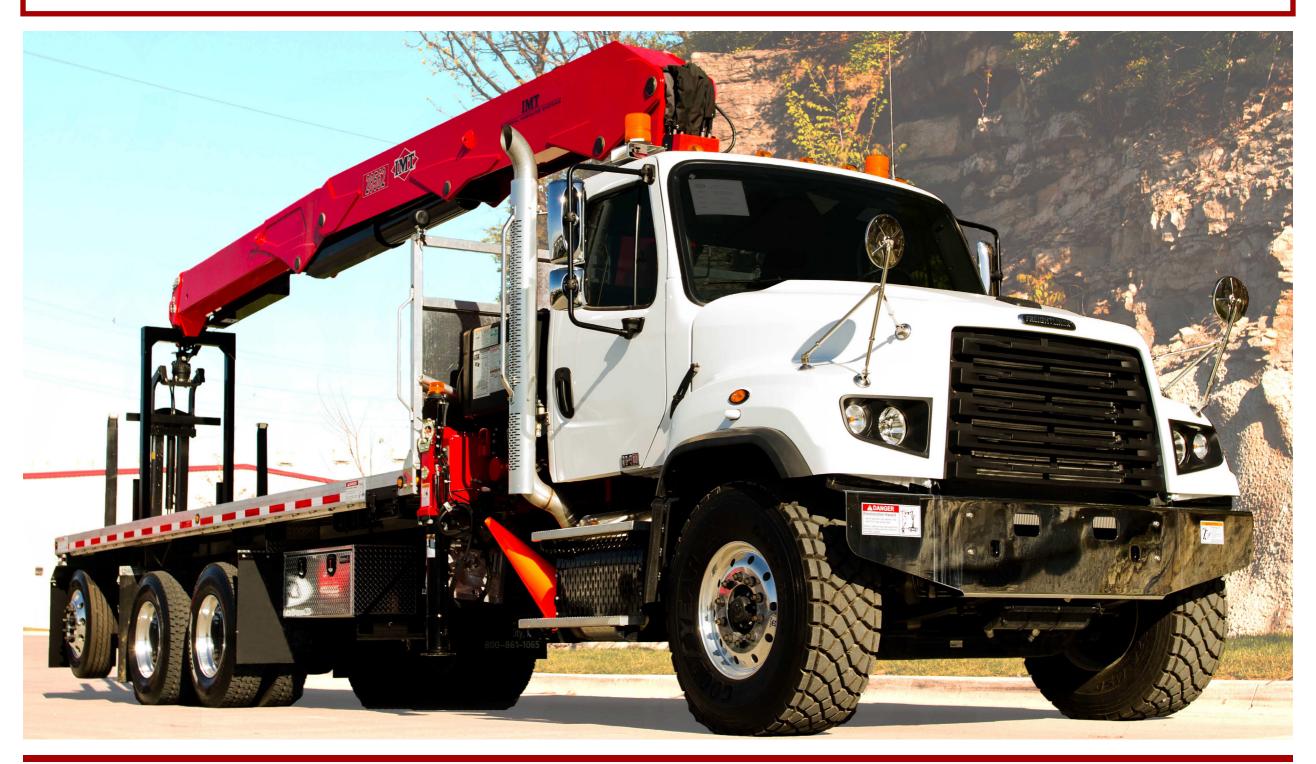

## **IMT 28562 HYDRAULIC DRYWALL LOADER**

with 161,490 ft-lb. CAPACITY

<sup>\*</sup>Custom Truck One Source reserves the right to change the specification of any unit at any time without prior notice. This brochure is only a statement of general specifications on the date of this publication.

## **IMT 28562 HYDRAULIC DRYWALL LOADER**

with 161,490 ft-lb. CAPACITY

## **EQUIPMENT SPECS**

CRANE RATING: 161,490 FT-LBS.
MAXIMUM LIFT CAPACITY: 5,700 LBS.

LIFTING HEIGHT: 75'6"
HORIZONTAL REACH: 62'3"
VERTICAL REACH: 71'4"
HYDRAULIC EXTENSION: 35'4"

**420° ROTATION** 

**FULLY PROPORTIONAL RADIO REMOTE** 