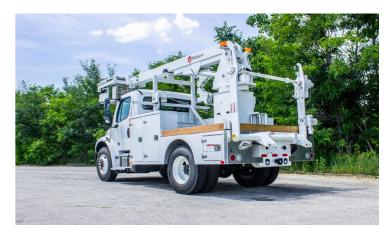

# **POSI-PLUS LINERUNNER 800 CABLE PLACER**

WITH 40' OF WORKING HEIGHT, CDL & NON-CDL CONFIGURATIONS

\*Custom Truck One Source reserves the right to change the specification of any unit at any time without prior notice. This brochure is only a statement of general specifications on the date of this publication.

# **POSI-PLUS LINERUNNER 800 CABLE PLACER**

WITH 40' OF WORKING HEIGHT, CDL & NON-CDL CONFIGURATIONS

### **EQUIPMENT SPECS**

REEL LIFTERS: 5000 LBS. & 8000 LBS. SIDE REACH: 29' PLATFORM SIZE: 29X29X42" PLATFORM CAPACITY: 500 LBS. SIDE-PULL CAPACITY: 600 LBS. CABLE DOWN LOAD CAPACITY: 150 LBS. BOOM LIFTING EYE CAPACITY: 2,000 LBS. TRAVEL HEIGHT: 11' BOOM ARTICULATION: -20 - +80 DEGREES MINIMUM GVWR: 22,950-33,000 LBS