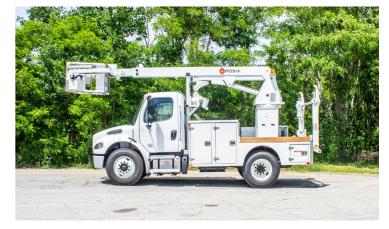

# **POSI-PLUS LINERUNNER 800 CABLE PLACER**

WITH 40' OF WORKING HEIGHT, CDL & NON-CDL CONFIGURATIONS

\*Custom Truck One Source reserves the right to change the specification of any unit at any time without prior notice. This brochure is only a statement of general specifications on the date of this publication.

# **POSI-PLUS LINERUNNER 800 CABLE PLACER**

WITH 40' OF WORKING HEIGHT, CDL & NON-CDL CONFIGURATIONS

### **EQUIPMENT SPECS**

REEL LIFTERS: 5000 LBS. & 8000 LBS. SIDE REACH: 29' PLATFORM SIZE: 29X29X42" PLATFORM CAPACITY: 500 LBS. SIDE-PULL CAPACITY: 600 LBS. CABLE DOWN LOAD CAPACITY: 150 LBS. BOOM LIFTING EYE CAPACITY: 2,000 LBS. TRAVEL HEIGHT: 11' BOOM ARTICULATION: -20 - +80 DEGREES MINIMUM GVWR: 22,950-33,000 LBS