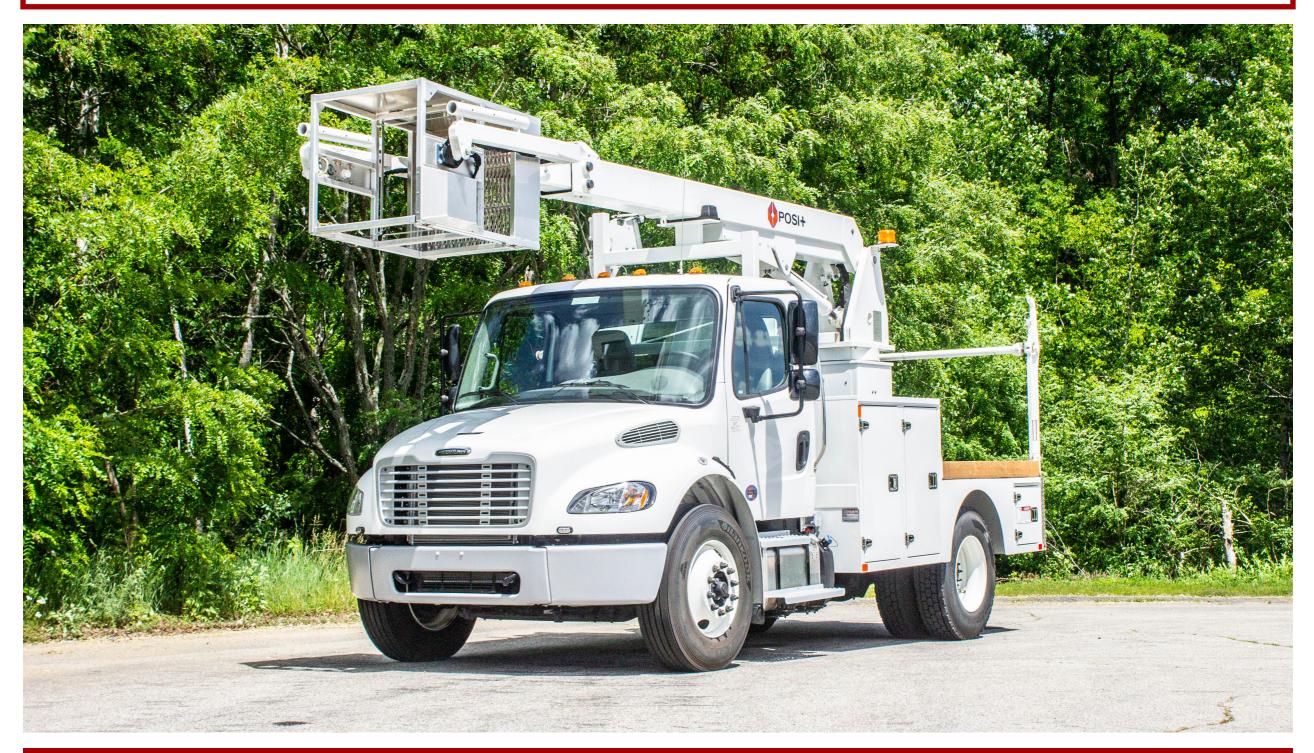

# **POSI-PLUS LINERUNNER 800 CABLE PLACER**

WITH 40' OF WORKING HEIGHT, CDL & NON-CDL CONFIGURATIONS

\*Custom Truck One Source reserves the right to change the specification of any unit at any time without prior notice. This brochure is only a statement of general specifications on the date of this publication.

# **POSI-PLUS LINERUNNER 800 CABLE PLACER**

WITH 40' OF WORKING HEIGHT, CDL & NON-CDL CONFIGURATIONS

### **EQUIPMENT SPECS**

REEL LIFTERS: 5000 LBS. & 8000 LBS. SIDE REACH: 29' PLATFORM SIZE: 29X29X42" PLATFORM CAPACITY: 500 LBS. SIDE-PULL CAPACITY: 600 LBS. CABLE DOWN LOAD CAPACITY: 150 LBS. BOOM LIFTING EYE CAPACITY: 2,000 LBS. TRAVEL HEIGHT: 11' BOOM ARTICULATION: -20 - +80 DEGREES MINIMUM GVWR: 22,950-33,000 LBS

## **CHASSIS/CARRIER SPECS**

AVAILABLE ON MANY DIFFERENT CHASSIS MAKES, MODELS SUPERIOR FLEXIBILITY: SIMPLIFIED AND OPTIMIZED CONTROL SYSTEM USING CAN-BUS TECHNOLOGYY FULLY FEATHERABLE AND ADJUSTABLE CONTROLS EASILY INTERCHANGEABLE CONTROLS ON-SCREEN DIAGNOSTICS AND TROUBLESHOOTING USER-FRIENDLY CONTROLS (BACK LITE PICTOGRAMS) USER-FRIENDLY MAINTENANCE AND TROUBLESHOOTING CUSTOMIZABLE JOYSTICK CONFIGURATION