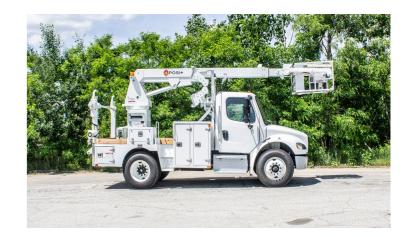

# **POSI-PLUS LINERUNNER 800 CABLE PLACER**

WITH 40' OF WORKING HEIGHT, CDL & NON-CDL CONFIGURATIONS

\*Custom Truck One Source reserves the right to change the specification of any unit at any time without prior notice. This brochure is only a statement of general specifications on the date of this publication.

# **POSI-PLUS LINERUNNER 800 CABLE PLACER**

WITH 40' OF WORKING HEIGHT, CDL & NON-CDL CONFIGURATIONS

### **EQUIPMENT SPECS**

REEL LIFTERS: 5000 LBS. & 8000 LBS. SIDE REACH: 29' PLATFORM SIZE: 29X29X42" PLATFORM CAPACITY: 500 LBS. SIDE-PULL CAPACITY: 600 LBS. CABLE DOWN LOAD CAPACITY: 150 LBS. BOOM LIFTING EYE CAPACITY: 2,000 LBS. TRAVEL HEIGHT: 11' BOOM ARTICULATION: -20 - +80 DEGREES MINIMUM GVWR: 22,950-33,000 LBS

## **CHASSIS/CARRIER SPECS**

AVAILABLE ON MANY DIFFERENT CHASSIS MAKES, MODELS SUPERIOR FLEXIBILITY: SIMPLIFIED AND OPTIMIZED CONTROL SYSTEM USING CAN-BUS TECHNOLOGYY FULLY FEATHERABLE AND ADJUSTABLE CONTROLS EASILY INTERCHANGEABLE CONTROLS ON-SCREEN DIAGNOSTICS AND TROUBLESHOOTING USER-FRIENDLY CONTROLS (BACK LITE PICTOGRAMS) USER-FRIENDLY MAINTENANCE AND TROUBLESHOOTING CUSTOMIZABLE JOYSTICK CONFIGURATION