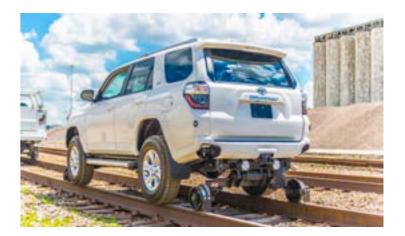

## **HI-RAIL SUPERVISOR SUV**

SPEC 115 WITH 4X4 TOYOTA 4RUNNER SRS

<sup>\*</sup>Custom Truck One Source reserves the right to change the specification of any unit at any time without prior notice. This brochure is only a statement of general specifications on the date of this publication.

## **EQUIPMENT SPECS**

**EQUIPMENT PACKAGE: INSULATED RAILGEAR** DMF RW-1013 FOR TOYOTA 4RUNNER SR5 ONLY HYDRAULIC ACTUATION **RADIO REMOTE CONTROL** HYDRAULIC LOCKING VALVES-HIGHWAY USE ONLY DE-RAIL SKIDS / TRACK TESTED RAIL SWEEPS FRONT AND REAR **VELCRO STEERING WHEEL LOCK** STRING ALIGNMENT AND WEIGHTS SET ANNUAL FRA INSPECTION FRONT AND REAR LED WORK LIGHTS 4 CORNER LED FLASHING LIGHT SYSTEM STROBE LIGHT, MAGNETIC MOUNT, AMBER **IN-CAB SWITCH PANEL** 2.5 LB FIRE EXTINGUISHER TRIANGLE REFLECTOR KIT **SPARE TIRE SHIPS LOOSE / DECALS EQUIPMENT OPTIONS:** SHUNT SYSTEM, (2) OR (4) CORNER WITH IN-CAB SWITCH PANEL **DISTANCE MEASURING DEVICE** SPOT LIGHT, RADIO REMOTE CONTROL