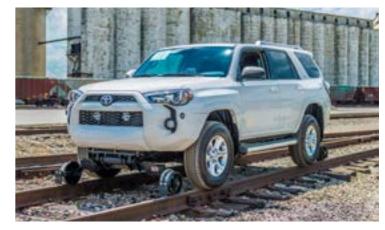

## **HI-RAIL SUPERVISOR SUV**

SPEC 115 WITH 4X4 TOYOTA 4RUNNER SRS

<sup>\*</sup>Custom Truck One Source reserves the right to change the specification of any unit at any time without prior notice. This brochure is only a statement of general specifications on the date of this publication.

## **EQUIPMENT SPECS**

**EQUIPMENT PACKAGE: INSULATED RAILGEAR** DMF RW-1013 FOR TOYOTA 4RUNNER SR5 ONLY HYDRAULIC ACTUATION **RADIO REMOTE CONTROL** HYDRAULIC LOCKING VALVES-HIGHWAY USE ONLY DE-RAIL SKIDS / TRACK TESTED RAIL SWEEPS FRONT AND REAR **VELCRO STEERING WHEEL LOCK** STRING ALIGNMENT AND WEIGHTS SET ANNUAL FRA INSPECTION FRONT AND REAR LED WORK LIGHTS 4 CORNER LED FLASHING LIGHT SYSTEM STROBE LIGHT, MAGNETIC MOUNT, AMBER **IN-CAB SWITCH PANEL** 2.5 LB FIRE EXTINGUISHER TRIANGLE REFLECTOR KIT **SPARE TIRE SHIPS LOOSE / DECALS EQUIPMENT OPTIONS:** SHUNT SYSTEM, (2) OR (4) CORNER WITH IN-CAB SWITCH PANEL **DISTANCE MEASURING DEVICE** SPOT LIGHT, RADIO REMOTE CONTROL