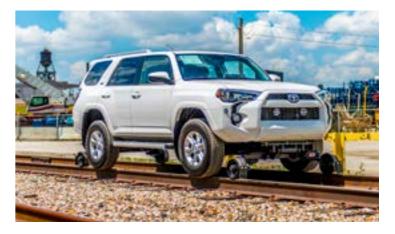

## **HI-RAIL SUPERVISOR SUV**

SPEC 115 WITH 4X4 TOYOTA 4RUNNER SRS

<sup>\*</sup>Custom Truck One Source reserves the right to change the specification of any unit at any time without prior notice. This brochure is only a statement of general specifications on the date of this publication.

## **EQUIPMENT SPECS**

**EQUIPMENT PACKAGE: INSULATED RAILGEAR** DMF RW-1013 FOR TOYOTA 4RUNNER SR5 ONLY HYDRAULIC ACTUATION **RADIO REMOTE CONTROL** HYDRAULIC LOCKING VALVES-HIGHWAY USE ONLY DE-RAIL SKIDS / TRACK TESTED RAIL SWEEPS FRONT AND REAR **VELCRO STEERING WHEEL LOCK** STRING ALIGNMENT AND WEIGHTS SET ANNUAL FRA INSPECTION FRONT AND REAR LED WORK LIGHTS 4 CORNER LED FLASHING LIGHT SYSTEM STROBE LIGHT, MAGNETIC MOUNT, AMBER **IN-CAB SWITCH PANEL** 2.5 LB FIRE EXTINGUISHER TRIANGLE REFLECTOR KIT **SPARE TIRE SHIPS LOOSE / DECALS EQUIPMENT OPTIONS:** SHUNT SYSTEM, (2) OR (4) CORNER WITH IN-CAB SWITCH PANEL **DISTANCE MEASURING DEVICE** SPOT LIGHT, RADIO REMOTE CONTROL