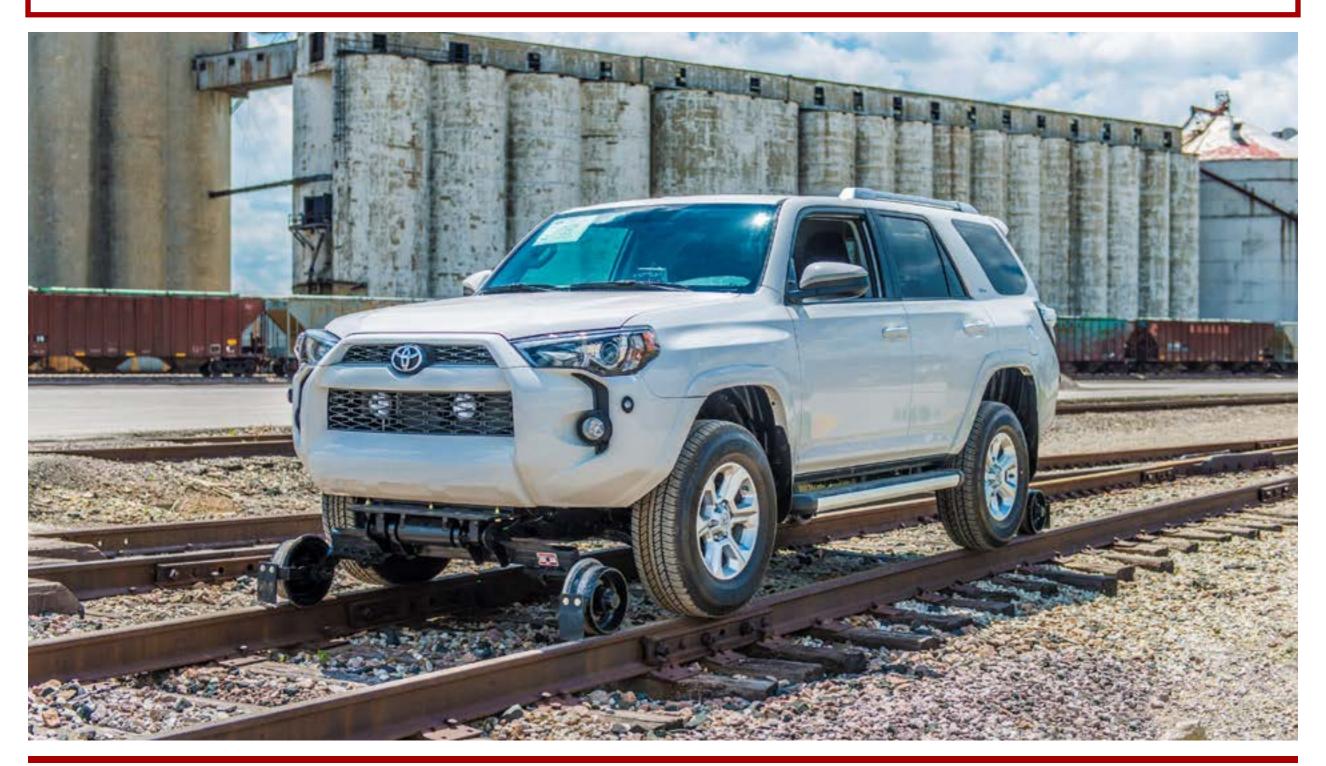

## **HI-RAIL SUPERVISOR SUV**

SPEC 115 WITH 4X4 TOYOTA 4RUNNER SRS

<sup>\*</sup>Custom Truck One Source reserves the right to change the specification of any unit at any time without prior notice. This brochure is only a statement of general specifications on the date of this publication.

## **EQUIPMENT SPECS**

**EQUIPMENT PACKAGE: INSULATED RAILGEAR** DMF RW-1013 FOR TOYOTA 4RUNNER SR5 ONLY HYDRAULIC ACTUATION **RADIO REMOTE CONTROL** HYDRAULIC LOCKING VALVES-HIGHWAY USE ONLY DE-RAIL SKIDS / TRACK TESTED RAIL SWEEPS FRONT AND REAR **VELCRO STEERING WHEEL LOCK** STRING ALIGNMENT AND WEIGHTS SET ANNUAL FRA INSPECTION FRONT AND REAR LED WORK LIGHTS 4 CORNER LED FLASHING LIGHT SYSTEM STROBE LIGHT, MAGNETIC MOUNT, AMBER **IN-CAB SWITCH PANEL** 2.5 LB FIRE EXTINGUISHER TRIANGLE REFLECTOR KIT **SPARE TIRE SHIPS LOOSE / DECALS EQUIPMENT OPTIONS:** SHUNT SYSTEM, (2) OR (4) CORNER WITH IN-CAB SWITCH PANEL **DISTANCE MEASURING DEVICE** SPOT LIGHT, RADIO REMOTE CONTROL