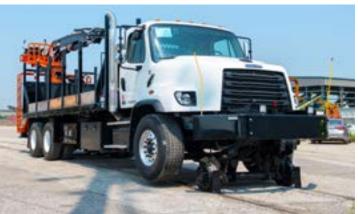

## HI-RAIL MATERIAL HANDLER

SPEC 755 WITH 23-25' TELESCOPIC GRAPPLE

#### **EQUIPMENT SPECS**

**EQUIPMENT PACKAGE** 

RAILGEAR

**HYDRAULIC OPERATION** 

FRONT BRAKES

FRONT RAIL SWEEPS

INSULATED

SLOTTED REAR LINKS

**HEAVY DUTY REAR BRACKET** 

**MANUAL REAR PINS** 

**ANNUAL FRA RAILGEAR INSPECTION** 

TRACK TESTED

PLATFORM BODY:

22' HEAVY DUTY PLATFORM BODY

ABRASION RESISTANT PLATE STEEL FLOOR (AR500)

FRONT AND REAR BULKHEADS

OVERHEAD MATERIAL RACK WITH TIE DOWN SYSTEM

**REMOVABLE SIDE POST** 

**REMOVABLE WOOD PLANK SIDES** 

SIDE ACCESS LADDERS

**HYDRAULIC SYSTEM:** 

**POWERS CRANE AND RAILGEAR** 

PTO AND PUMP

**CRANE. MATERIAL HANDLING:** 

23' TO 25' TELESCOPIC STRAIGHT BOOM

1,250 LBS LIFT AT FULL REACH (LESS ATTACHMENTS)

TOP SEAT OPERATOR CONTROL

**MECHANICAL 2-LEVER JOYSTICK CONTROLS** 

**CONTINUOUS ROTATION** 

**OIL COOLER KIT** 

**BOOM LIGHTS** 