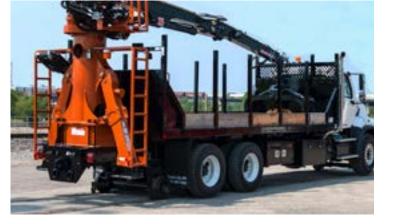

### **EQUIPMENT SPECS**

MAGNET:

DC 12/24 DRIVEN MAGNET SYSTEM

32" LIFTING MAGNET

**QUICK DISCONNECTS** 

MAGNET SYSTEM INSTALLED IN UNDERBODY TOOLBOX

PISTOL GRIP CONTROLLER

**GRAPPLE:** 

CHOICE OF BYPASS (73" OPEN) OR BUTT TYPE (70" OPEN)

**CONTINUOUS ROTATION** 

MAGNET HOOKUP ACCOMMODATIONS

ACCESSORIES:

GRIP STRUT STEPS W/BELTED SIDES UNDER CHASSIS STEPS

AMBER STROBE LIGHT

FRONT, MID AND REAR LED WORK LIGHTS