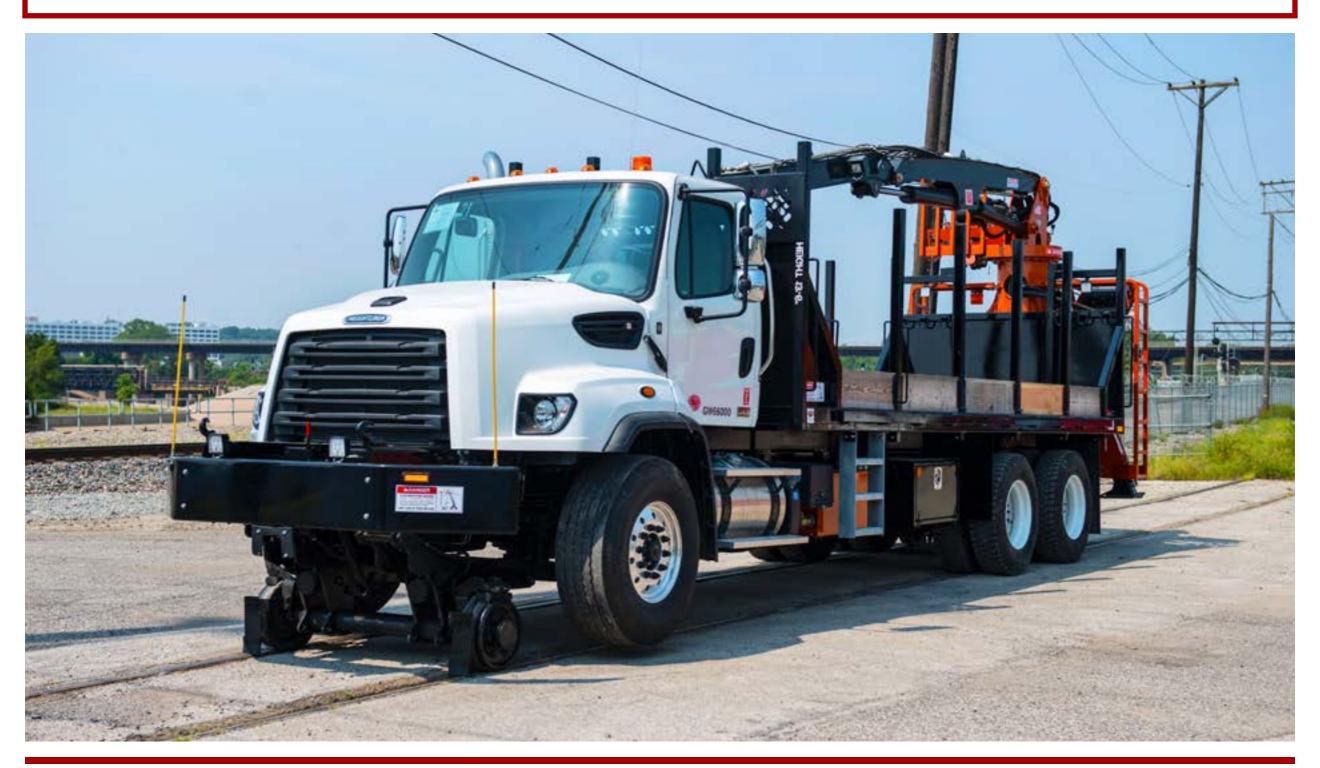

# **HI-RAIL MATERIAL HANDLER**

SPEC 755 WITH 23-25' TELESCOPIC GRAPPLE

<sup>\*</sup>Custom Truck One Source reserves the right to change the specification of any unit at any time without prior notice. This brochure is only a statement of general specifications on the date of this publication.

## HI-RAIL MATERIAL HANDLER

SPEC 755 WITH 23-25' TELESCOPIC GRAPPLE