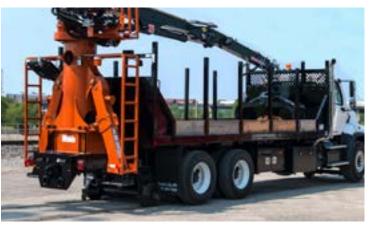

23' TO 25' TELESCOPIC STRAIGHT BOOM

1,250 LBS LIFT AT FULL REACH (LESS ATTACHMENTS)

TOP SEAT OPERATOR CONTROL

**MECHANICAL 2-LEVER JOYSTICK CONTROLS** 

**CONTINUOUS ROTATION** 

**OIL COOLER KIT** 

**BOOM LIGHTS** 

### **EQUIPMENT SPECS**

MAGNET:

DC 12/24 DRIVEN MAGNET SYSTEM

32" LIFTING MAGNET

**QUICK DISCONNECTS** 

MAGNET SYSTEM INSTALLED IN UNDERBODY TOOLBOX

PISTOL GRIP CONTROLLER

**GRAPPLE:** 

CHOICE OF BYPASS (73" OPEN) OR BUTT TYPE (70" OPEN)

**CONTINUOUS ROTATION** 

MAGNET HOOKUP ACCOMMODATIONS

ACCESSORIES:

GRIP STRUT STEPS W/BELTED SIDES UNDER CHASSIS STEPS

AMBER STROBE LIGHT

FRONT, MID AND REAR LED WORK LIGHTS