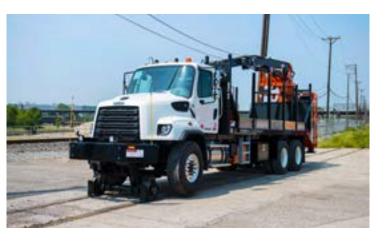

## HI-RAIL MATERIAL HANDLER

SPEC 755 WITH 23-25' TELESCOPIC GRAPPLE

#### **EQUIPMENT SPECS**

**EQUIPMENT PACKAGE** 

RAILGEAR

**HYDRAULIC OPERATION** 

FRONT BRAKES

FRONT RAIL SWEEPS

INSULATED

SLOTTED REAR LINKS

**HEAVY DUTY REAR BRACKET** 

**MANUAL REAR PINS** 

**ANNUAL FRA RAILGEAR INSPECTION** 

TRACK TESTED

PLATFORM BODY:

22' HEAVY DUTY PLATFORM BODY

ABRASION RESISTANT PLATE STEEL FLOOR (AR500)

FRONT AND REAR BULKHEADS

OVERHEAD MATERIAL RACK WITH TIE DOWN SYSTEM

**REMOVABLE SIDE POST** 

**REMOVABLE WOOD PLANK SIDES** 

SIDE ACCESS LADDERS

**HYDRAULIC SYSTEM:** 

**POWERS CRANE AND RAILGEAR** 

PTO AND PUMP

**CRANE. MATERIAL HANDLING:** 

23' TO 25' TELESCOPIC STRAIGHT BOOM

1,250 LBS LIFT AT FULL REACH (LESS ATTACHMENTS)

TOP SEAT OPERATOR CONTROL

**MECHANICAL 2-LEVER JOYSTICK CONTROLS** 

**CONTINUOUS ROTATION** 

**OIL COOLER KIT** 

**BOOM LIGHTS** 