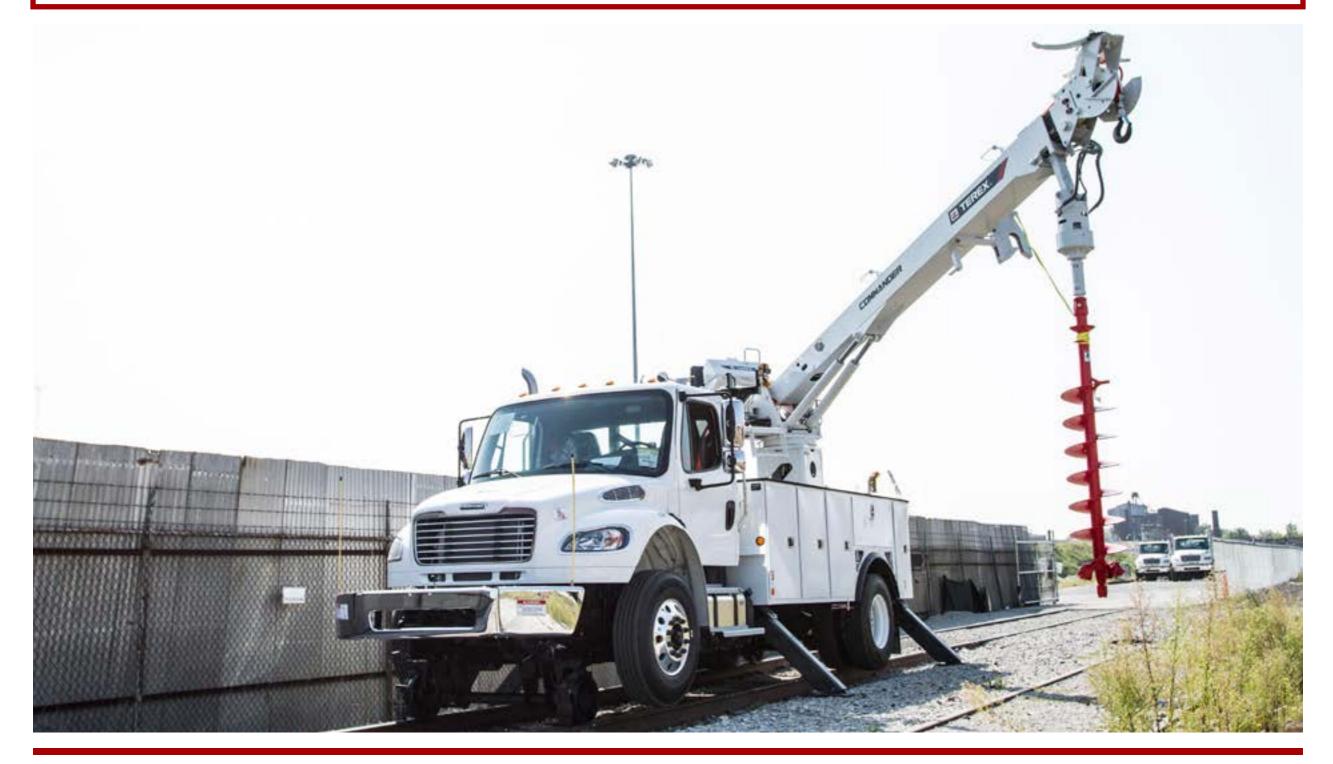

## TEREX COMMANDER 4047 HI-RAIL DIGGER DERRICK

WITH 47.4' SHEAVE HEIGHT

## EQUIPMENT SPECS

THE COMMANDER 4047 DIGGER DERRICK IS ONE OF OUR MOST POPULAR DIGGER DERRICKS. THE COMMANDER 4047 OFFERS UP TO 47.4 FT (14.4 M) OF SHEAVE HEIGHT IN THE TM WINCH CONFIGURATION AND 46.8 FT (14.3 M) IN THE BOOM TIP CONFIGURATION. IT HAS UP TO 35.5 FT (10.8 M) OF HORIZONTAL REACH AS WELL. BOTH CONFIGURATIONS PROVIDE 17.0 FT TO 26.0 FT (5.2 - 7.9 M) OF DIGGING RADIUS.

MAX. LIFTING CAPACITY: 24,750 LBS. CAPACITY @ 10': 11.100 LBS. MAX. SHEAVE HEIGHT: 47.4' MAX. LOAD RADIUS: 6.7' MAX. HORIZONTAL REACH: 37.5' MAX. DIGGING RADIUS: 26'

WORK ZONE CAPACITIES: **MEDIAN DIGGING RADIUS: 20.5'** DIGGING CAPACITY @ MEDIAN RADIUS: 2,542 LBS. LIFT CAPACITY @ MEDIAN RADIUS: 4,542 LBS. **MEET OR EXCEEDS ANSI A10.31** CONTINUOUS, UNRESTRICTED ROTATION 100 DEGREES OF BOOM TRAVEL (+80 TO -20) **DUAL LIFT CYLINDERS** SELF-ALIGNING SWIVEL BALL BUSHINGS **RECTANGULAR, BI-AXIAL EPOXY RESIN,** FILAMENT-WOUND, FIBERGLASS BOOMS **BOX FABRICATED STEEL LOWER BOOM AND INTERMEDIATE** HYDRAULIC BOOM EXTENSION - INTERMEDIATE & UPPER FULL PRESSURE, OPEN-CENTER HYDRAULIC SYSTEM **CUSTOM MADE / ZONED LOAD CHART** ENGINE STOP/START @ LOWER CONTROLS MOVING OUTRIGGER ALARM TRUCK LEVEL INDICATOR **OUTRIGGER INTERLOCKS** 

DMF RW-1420 RAILGEAR: HYDRAULIC OPERATION **FRONT RAIL SWEEPS & BRAKES** INSULATED **SLOTTED REAR LINKS TRACK TESTED** 

\*Custom Truck One Source reserves the right to change the specification of any unit at any time without prior notice. This brochure is only a statement of general specifications on the date of this publication.