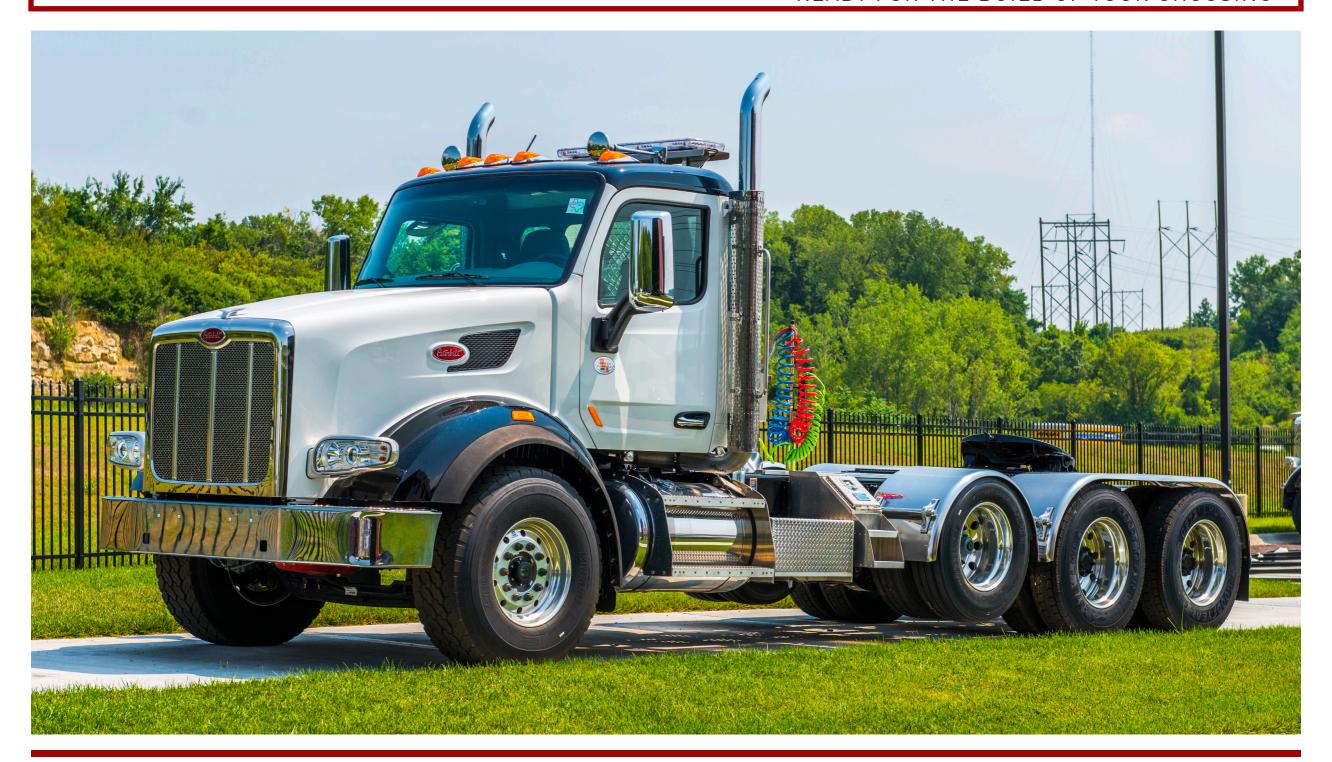

## **HEAVY HAUL TRACTORS**

MACK / KENWORTH / FREIGHTLINER / INTERNATIONAL READY FOR THE BUILD OF YOUR CHOOSING

<sup>\*</sup>Custom Truck One Source reserves the right to change the specification of any unit at any time without prior notice. This brochure is only a statement of general specifications on the date of this publication.

## **HEAVY HAUL TRACTORS**

MACK / KENWORTH / FREIGHTLINER / INTERNATIONAL READY FOR THE BUILD OF YOUR CHOOSING

## **EQUIPMENT SPECS**

AIR SLIDE 5TH WHEEL
AIR & ELECTRIC LINES (COILED)
COLLECTED ON HOSETENNA
7-WAY PLUG
1/4 FENDERS ON REAR TANDEM AXLES

OPTIONS:
LED WORK LIGHTS
CHAIN RACKS
FULL FENDERS
1" STEEL PULL PLATE W/ PINTLE HITCH
TOOLBOX