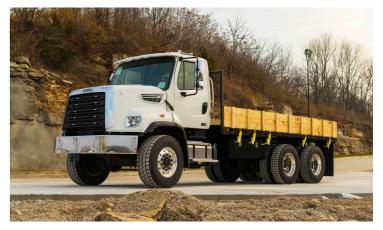

## **FLATBED TRUCKS**

WITH PLATFORMS RANGING FROM 9'-24'
AVAILABLE ON VARIETY OF CHASSIS

\*Custom Truck One Source reserves the right to change the specification of any unit at any time without prior notice. This brochure is only a statement of general specifications on the date of this publication.

## **FLATBED TRUCKS**

WITH PLATFORMS RANGING FROM 9'-24'
AVAILABLE ON VARIETY OF CHASSIS