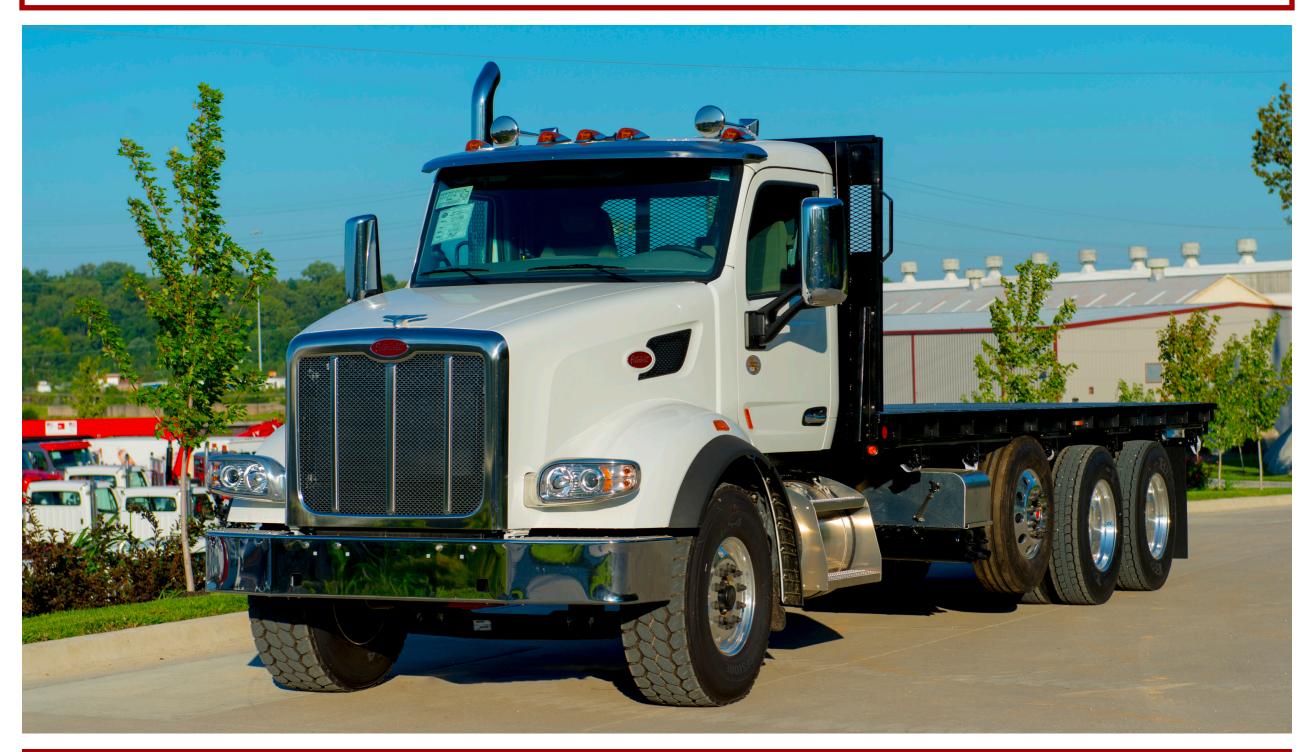

## **FLATBED TRUCKS**

WITH PLATFORMS RANGING FROM 9'-24'
AVAILABLE ON VARIETY OF CHASSIS

\*Custom Truck One Source reserves the right to change the specification of any unit at any time without prior notice. This brochure is only a statement of general specifications on the date of this publication.

## **FLATBED TRUCKS**

WITH PLATFORMS RANGING FROM 9'-24'
AVAILABLE ON VARIETY OF CHASSIS