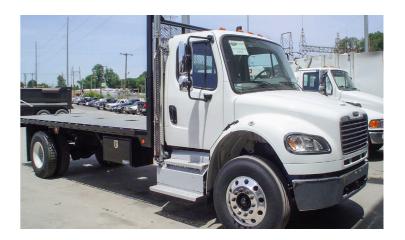

## **FLATBED TRUCKS**

WITH PLATFORMS RANGING FROM 9'-24'
AVAILABLE ON VARIETY OF CHASSIS

\*Custom Truck One Source reserves the right to change the specification of any unit at any time without prior notice. This brochure is only a statement of general specifications on the date of this publication.

## **FLATBED TRUCKS**

WITH PLATFORMS RANGING FROM 9'-24'
AVAILABLE ON VARIETY OF CHASSIS