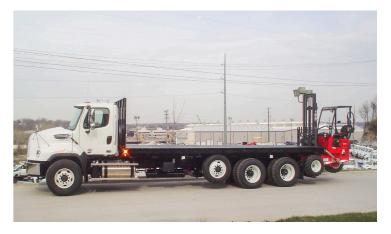

## **EQUIPMENT SPECS**

CAPACITIES RANGING FROM 1,740LBS TO 38,185LBS
IDEAL FOR HANDLING PALLETIZED MATERIAL
EXCELLENT FIT, REACH CAPACITIES
PRECISE MANEUVERABILITY, EXCEPTIONAL OPERATOR VISIBILITY
AVAILABLE ON MANY DIFFERENT CHASSIS MAKES, MODELS