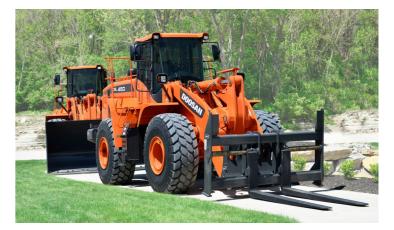

## **EQUIPMENT SPECS**

**CUMMINS QSM11 LOW EMISSIONS ENGINE** 300 HP @ 1,900 RPM **FULL AUTO TRANSMISSION** WEIGHT: 56,165 LB **TURNING RADIUS: 22'6"** MAX. DUMP CLEARANCE: 10'9" **BUCKET HINGE PIN HEIGHT: 14'10" BUCKET CAPACITY: 6.3 CUBIC YARDS BREAKOUT FORCE: 53,572 LB TIPPING CAPACITY STRAIGHT: 43,973 LB TIPPING CAPACITY FULL TURN: 37,507 LB** LIMITED SLIP DIFFERENTIAL INCREASED AXLE DURABILITY **ROBUST 2-BAR LIFTING SYSTEM AIR CONDITIONING & DEFROSTER** HEATED MIRRORS, AIR-RIDE OPERATOR SEAT MULTI-FUNCTION CONTROL LEVER **ERGONOMIC SWITCH PANEL** CENTRAL MONITORING PANEL