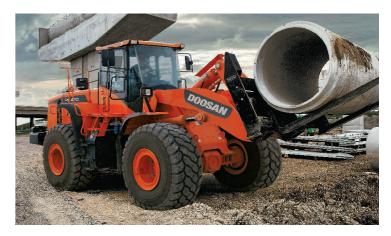

## **EQUIPMENT SPECS**

**CUMMINS QSM11 LOW EMISSIONS ENGINE** 300 HP @ 1,900 RPM **FULL AUTO TRANSMISSION** WEIGHT: 56,165 LB **TURNING RADIUS: 22'6"** MAX. DUMP CLEARANCE: 10'9" **BUCKET HINGE PIN HEIGHT: 14'10" BUCKET CAPACITY: 6.3 CUBIC YARDS BREAKOUT FORCE: 53,572 LB TIPPING CAPACITY STRAIGHT: 43,973 LB TIPPING CAPACITY FULL TURN: 37,507 LB** LIMITED SLIP DIFFERENTIAL INCREASED AXLE DURABILITY **ROBUST 2-BAR LIFTING SYSTEM AIR CONDITIONING & DEFROSTER** HEATED MIRRORS, AIR-RIDE OPERATOR SEAT MULTI-FUNCTION CONTROL LEVER **ERGONOMIC SWITCH PANEL** CENTRAL MONITORING PANEL