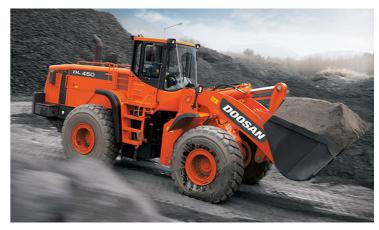

## **EQUIPMENT SPECS**

**CUMMINS QSM11 LOW EMISSIONS ENGINE** 300 HP @ 1,900 RPM **FULL AUTO TRANSMISSION** WEIGHT: 56,165 LB **TURNING RADIUS: 22'6"** MAX. DUMP CLEARANCE: 10'9" **BUCKET HINGE PIN HEIGHT: 14'10" BUCKET CAPACITY: 6.3 CUBIC YARDS BREAKOUT FORCE: 53,572 LB TIPPING CAPACITY STRAIGHT: 43,973 LB TIPPING CAPACITY FULL TURN: 37,507 LB** LIMITED SLIP DIFFERENTIAL INCREASED AXLE DURABILITY **ROBUST 2-BAR LIFTING SYSTEM AIR CONDITIONING & DEFROSTER** HEATED MIRRORS, AIR-RIDE OPERATOR SEAT MULTI-FUNCTION CONTROL LEVER **ERGONOMIC SWITCH PANEL** CENTRAL MONITORING PANEL