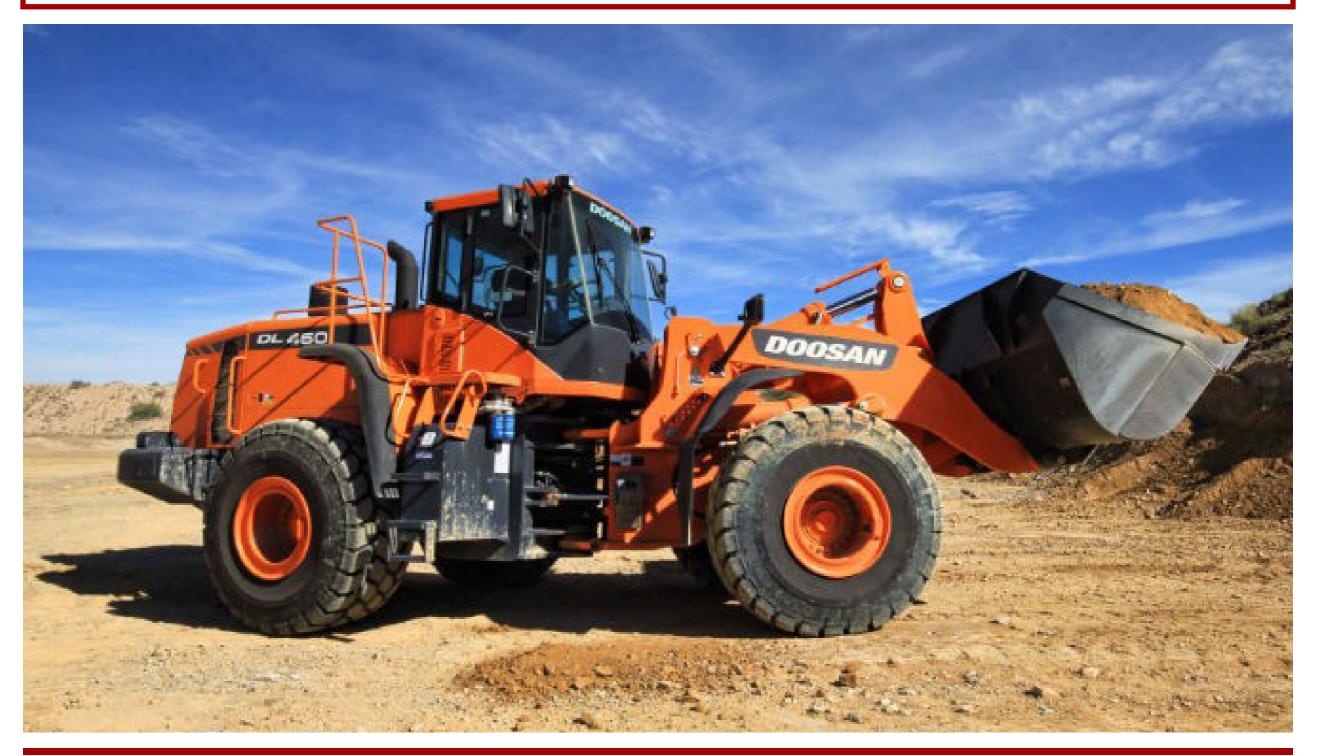

## **DOOSAN DL-450 WHEEL LOADER**

WITH 6.3 cu. yd. bucket Capacity

\*Custom Truck One Source reserves the right to change the specification of any unit at any time without prior notice. This brochure is only a statement of general specifications on the date of this publication.

## **DOOSAN DL-450 WHEEL LOADER**

WITH 6.3 cu. yd. bucket Capacity

## **EQUIPMENT SPECS**

**CUMMINS QSM11 LOW EMISSIONS ENGINE** 300 HP @ 1,900 RPM **FULL AUTO TRANSMISSION** WEIGHT: 56,165 LB **TURNING RADIUS: 22'6"** MAX. DUMP CLEARANCE: 10'9" **BUCKET HINGE PIN HEIGHT: 14'10" BUCKET CAPACITY: 6.3 CUBIC YARDS BREAKOUT FORCE: 53,572 LB TIPPING CAPACITY STRAIGHT: 43,973 LB TIPPING CAPACITY FULL TURN: 37,507 LB** LIMITED SLIP DIFFERENTIAL INCREASED AXLE DURABILITY **ROBUST 2-BAR LIFTING SYSTEM AIR CONDITIONING & DEFROSTER** HEATED MIRRORS, AIR-RIDE OPERATOR SEAT MULTI-FUNCTION CONTROL LEVER **ERGONOMIC SWITCH PANEL** CENTRAL MONITORING PANEL