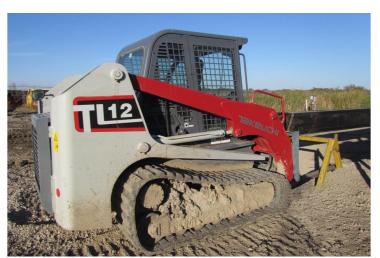

# TAKEUCHI TL12 COMPACT TRACK LOADER

WITH 4,051 lbs. Capacity

<sup>\*</sup>Custom Truck One Source reserves the right to change the specification of any unit at any time without prior notice. This brochure is only a statement of general specifications on the date of this publication.

## TAKEUCHI TL12 COMPACT TRACK LOADER

WITH 4,051 lbs. Capacity

#### **EQUIPMENT SPECS**

TIER 4 ENGINE
TURBOCHARGED/INTERCOOLED
AUTOMATIC FUEL BLEED SYSTEM
EXT. LIFE COOLANT
DUAL ELEMENT AIR FILTER WITH PRE-CLEANER

ELECTRICAL
MACHINE MONITORING SYSTEM
W/ FUEL AND COOLANT
TEMPERATURE GAUGE
12 VOLT SYSTEM WITH 80 AMP ALTERNATOR
HALOGEN WORK LIGHTS, FRONT AND REAR
ENGINE PREHEAT, HOUR METER
BACK-UP ALARM
UNDERCARRIAGE / FRAME

PERMANENTLY SEALED TRACK ROLLERS
WITH METAL FACE SEALS
WELDED TRACK FRAME
WITH MULTIPLE CROSS MEMBERS
2-SPEED TRAVEL
17.7" RUBBER TRACK
WITH INTEGRATED STEEL CABLES AND
FORGED STEEL INSERTS,
GREASE TYPE TRACK ADJUSTER

### **EQUIPMENT SPECS**

HYDRAULIC
CUSHIONED BOOM CYLINDERS
BOOM FLOAT WITH DETENT
PILOT PROPORTIONAL HYDRAULIC CONTROLS
PRESSURE RELIEVING FLAT FACED COUPLER BODY
14-PIN CONNECTOR WITH PUSH BUTTON CONTROL
HYDRAULIC SELF LEVELING

WORKING EQUIPMENT
RADIAL BOOM DESIGN
MECHANICAL QUICK COUPLER
80" HD SMOOTH LIP DIRT BUCKET (24 CU FT)
BOLT ON CUTTING EDGE

OPERATOR'S STATION
TILT-UP OPERATOR STATION
PILOT OPERATED CONTROLS
SIX-WAY ADJUSTABLE SUSPENSION SEAT
REAR PIVOTING SEAT BAR
W/ INTEGRATED ARM RESTS
ROPS/FOPS STRUCTURE