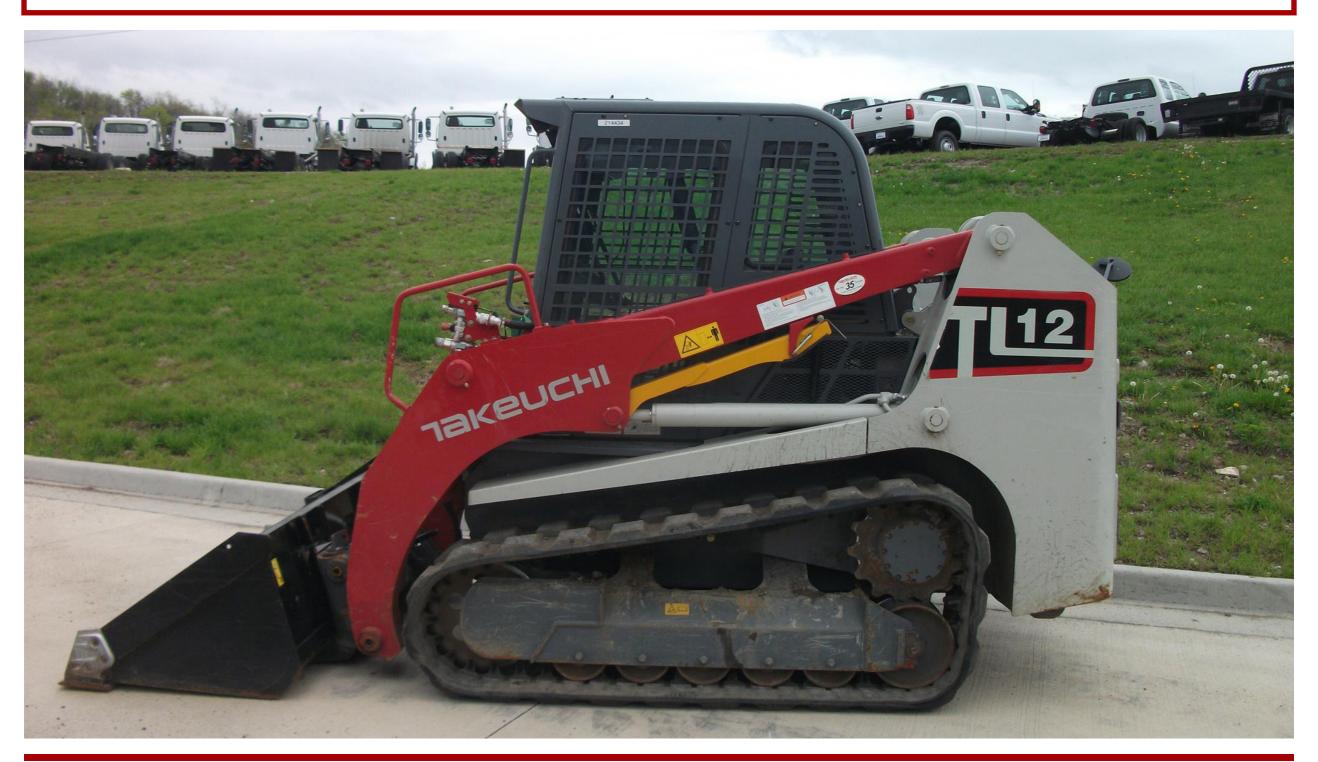

# TAKEUCHI TL12 COMPACT TRACK LOADER

WITH 4,051 lbs. Capacity

<sup>\*</sup>Custom Truck One Source reserves the right to change the specification of any unit at any time without prior notice. This brochure is only a statement of general specifications on the date of this publication.

## TAKEUCHI TL12 COMPACT TRACK LOADER

WITH 4,051 lbs. Capacity

#### **EQUIPMENT SPECS**

TIER 4 ENGINE
TURBOCHARGED/INTERCOOLED
AUTOMATIC FUEL BLEED SYSTEM
EXT. LIFE COOLANT
DUAL ELEMENT AIR FILTER WITH PRE-CLEANER

ELECTRICAL
MACHINE MONITORING SYSTEM
W/ FUEL AND COOLANT
TEMPERATURE GAUGE
12 VOLT SYSTEM WITH 80 AMP ALTERNATOR
HALOGEN WORK LIGHTS, FRONT AND REAR
ENGINE PREHEAT, HOUR METER
BACK-UP ALARM
UNDERCARRIAGE / FRAME

PERMANENTLY SEALED TRACK ROLLERS
WITH METAL FACE SEALS
WELDED TRACK FRAME
WITH MULTIPLE CROSS MEMBERS
2-SPEED TRAVEL
17.7" RUBBER TRACK
WITH INTEGRATED STEEL CABLES AND
FORGED STEEL INSERTS,
GREASE TYPE TRACK ADJUSTER

### **EQUIPMENT SPECS**

HYDRAULIC
CUSHIONED BOOM CYLINDERS
BOOM FLOAT WITH DETENT
PILOT PROPORTIONAL HYDRAULIC CONTROLS
PRESSURE RELIEVING FLAT FACED COUPLER BODY
14-PIN CONNECTOR WITH PUSH BUTTON CONTROL
HYDRAULIC SELF LEVELING

WORKING EQUIPMENT
RADIAL BOOM DESIGN
MECHANICAL QUICK COUPLER
80" HD SMOOTH LIP DIRT BUCKET (24 CU FT)
BOLT ON CUTTING EDGE

OPERATOR'S STATION
TILT-UP OPERATOR STATION
PILOT OPERATED CONTROLS
SIX-WAY ADJUSTABLE SUSPENSION SEAT
REAR PIVOTING SEAT BAR
W/ INTEGRATED ARM RESTS
ROPS/FOPS STRUCTURE