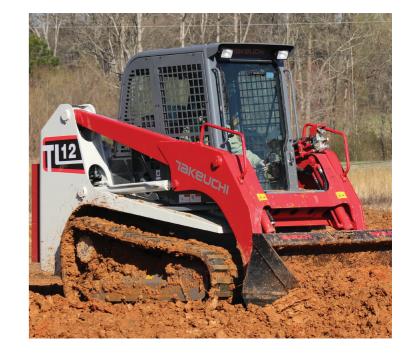

# TAKEUCHI TL12 COMPACT TRACK LOADER

WITH 4,051 lbs. Capacity

<sup>\*</sup>Custom Truck One Source reserves the right to change the specification of any unit at any time without prior notice. This brochure is only a statement of general specifications on the date of this publication.

## TAKEUCHI TL12 COMPACT TRACK LOADER

WITH 4,051 lbs. Capacity

#### **EQUIPMENT SPECS**

TIER 4 ENGINE
TURBOCHARGED/INTERCOOLED
AUTOMATIC FUEL BLEED SYSTEM
EXT. LIFE COOLANT
DUAL ELEMENT AIR FILTER WITH PRE-CLEANER

ELECTRICAL
MACHINE MONITORING SYSTEM
W/ FUEL AND COOLANT
TEMPERATURE GAUGE
12 VOLT SYSTEM WITH 80 AMP ALTERNATOR
HALOGEN WORK LIGHTS, FRONT AND REAR
ENGINE PREHEAT, HOUR METER
BACK-UP ALARM
UNDERCARRIAGE / FRAME

PERMANENTLY SEALED TRACK ROLLERS
WITH METAL FACE SEALS
WELDED TRACK FRAME
WITH MULTIPLE CROSS MEMBERS
2-SPEED TRAVEL
17.7" RUBBER TRACK
WITH INTEGRATED STEEL CABLES AND
FORGED STEEL INSERTS,
GREASE TYPE TRACK ADJUSTER

### **EQUIPMENT SPECS**

HYDRAULIC
CUSHIONED BOOM CYLINDERS
BOOM FLOAT WITH DETENT
PILOT PROPORTIONAL HYDRAULIC CONTROLS
PRESSURE RELIEVING FLAT FACED COUPLER BODY
14-PIN CONNECTOR WITH PUSH BUTTON CONTROL
HYDRAULIC SELF LEVELING

WORKING EQUIPMENT
RADIAL BOOM DESIGN
MECHANICAL QUICK COUPLER
80" HD SMOOTH LIP DIRT BUCKET (24 CU FT)
BOLT ON CUTTING EDGE

OPERATOR'S STATION
TILT-UP OPERATOR STATION
PILOT OPERATED CONTROLS
SIX-WAY ADJUSTABLE SUSPENSION SEAT
REAR PIVOTING SEAT BAR
W/ INTEGRATED ARM RESTS
ROPS/FOPS STRUCTURE