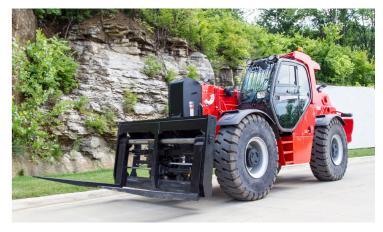

## MANITOU MHT10-225 TELEHANDLER

WITH 22.5-TON CAPACITY

\*Custom Truck One Source reserves the right to change the specification of any unit at any time without prior notice. This brochure is only a statement of general specifications on the date of this publication.

## MANITOU MHT10-225 TELEHANDLER

WITH 22.5-TON CAPACITY

## **EQUIPMENT SPECS**

LIFTING HEIGHT : 31'8" LIFTING CAPACITY : 49,500 LBS. ENGINE: **ENGINE BRAND : MERCEDES ENGINE TYPE : 3A ENGINE HORSE POWER : 175 ELECTRONIC FUEL INJECTION DRIVETRAIN: TRANSMISSION : HYDROSTATIC** DIMENSIONS: DRY WEIGHT : 65,560 LBS. (W/ STANDARD FORKS) OVERALL VEHICLE SIZE : 22.5' X 60 X 76" **GROUND CLEARANCE : 1'5" TURNING RADIUS : 19'8" GROUND SPEED : 15.5 MPH HITCH/TYPE : ADJUSTABLE PIN STYLE COOLING SYSTEM : LIQUID FEATURES** : **BLOCK HEATER OPTION AIR RIDE SEAT FORK POSITIONER + SIDE SHIFT** FORKS, 4' X 8' X 70" **TRIPLE HYDRAULIC OUTPUT ON BOOM HEAD** WINDSHIELD PROTECTION GRILL **HEATER & AIR CONDITIONING FULL GLASS IN CLOSED CAB** LIGHTING: ROAD & WORK LIGHTS, LIGHTS ON BOOM **REMOTE CONTROL OPTION BATTERY CUT OFF SWITCH EMERGENCY BRAKE & STEERING** 