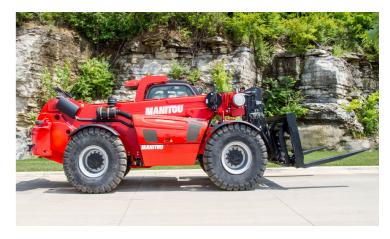

## MANITOU MHT10-225 TELEHANDLER

WITH 22.5-TON CAPACITY

\*Custom Truck One Source reserves the right to change the specification of any unit at any time without prior notice. This brochure is only a statement of general specifications on the date of this publication.

## MANITOU MHT10-225 TELEHANDLER

WITH 22.5-TON CAPACITY

## **EQUIPMENT SPECS**

LIFTING HEIGHT : 31'8" LIFTING CAPACITY : 49,500 LBS. ENGINE: **ENGINE BRAND : MERCEDES ENGINE TYPE : 3A ENGINE HORSE POWER : 175 ELECTRONIC FUEL INJECTION DRIVETRAIN: TRANSMISSION : HYDROSTATIC** DIMENSIONS: DRY WEIGHT : 65,560 LBS. (W/ STANDARD FORKS) OVERALL VEHICLE SIZE : 22.5' X 60 X 76" **GROUND CLEARANCE : 1'5" TURNING RADIUS : 19'8" GROUND SPEED : 15.5 MPH HITCH/TYPE : ADJUSTABLE PIN STYLE COOLING SYSTEM : LIQUID FEATURES** : **BLOCK HEATER OPTION AIR RIDE SEAT FORK POSITIONER + SIDE SHIFT** FORKS, 4' X 8' X 70" **TRIPLE HYDRAULIC OUTPUT ON BOOM HEAD** WINDSHIELD PROTECTION GRILL **HEATER & AIR CONDITIONING FULL GLASS IN CLOSED CAB** LIGHTING: ROAD & WORK LIGHTS, LIGHTS ON BOOM **REMOTE CONTROL OPTION BATTERY CUT OFF SWITCH EMERGENCY BRAKE & STEERING** 