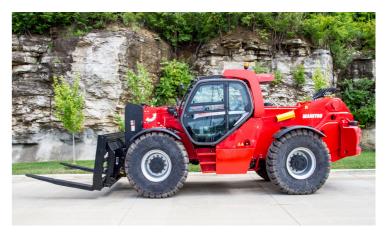

## MANITOU MHT10-225 TELEHANDLER

WITH 22.5-TON CAPACITY

\*Custom Truck One Source reserves the right to change the specification of any unit at any time without prior notice. This brochure is only a statement of general specifications on the date of this publication.

## MANITOU MHT10-225 TELEHANDLER

WITH 22.5-TON CAPACITY

## **EQUIPMENT SPECS**

LIFTING HEIGHT : 31'8" LIFTING CAPACITY : 49,500 LBS. ENGINE: **ENGINE BRAND : MERCEDES ENGINE TYPE : 3A ENGINE HORSE POWER : 175 ELECTRONIC FUEL INJECTION DRIVETRAIN: TRANSMISSION : HYDROSTATIC** DIMENSIONS: DRY WEIGHT : 65,560 LBS. (W/ STANDARD FORKS) OVERALL VEHICLE SIZE : 22.5' X 60 X 76" **GROUND CLEARANCE : 1'5" TURNING RADIUS : 19'8" GROUND SPEED : 15.5 MPH HITCH/TYPE : ADJUSTABLE PIN STYLE COOLING SYSTEM : LIQUID FEATURES** : **BLOCK HEATER OPTION AIR RIDE SEAT FORK POSITIONER + SIDE SHIFT** FORKS, 4' X 8' X 70" **TRIPLE HYDRAULIC OUTPUT ON BOOM HEAD** WINDSHIELD PROTECTION GRILL **HEATER & AIR CONDITIONING FULL GLASS IN CLOSED CAB** LIGHTING: ROAD & WORK LIGHTS, LIGHTS ON BOOM **REMOTE CONTROL OPTION BATTERY CUT OFF SWITCH EMERGENCY BRAKE & STEERING** 