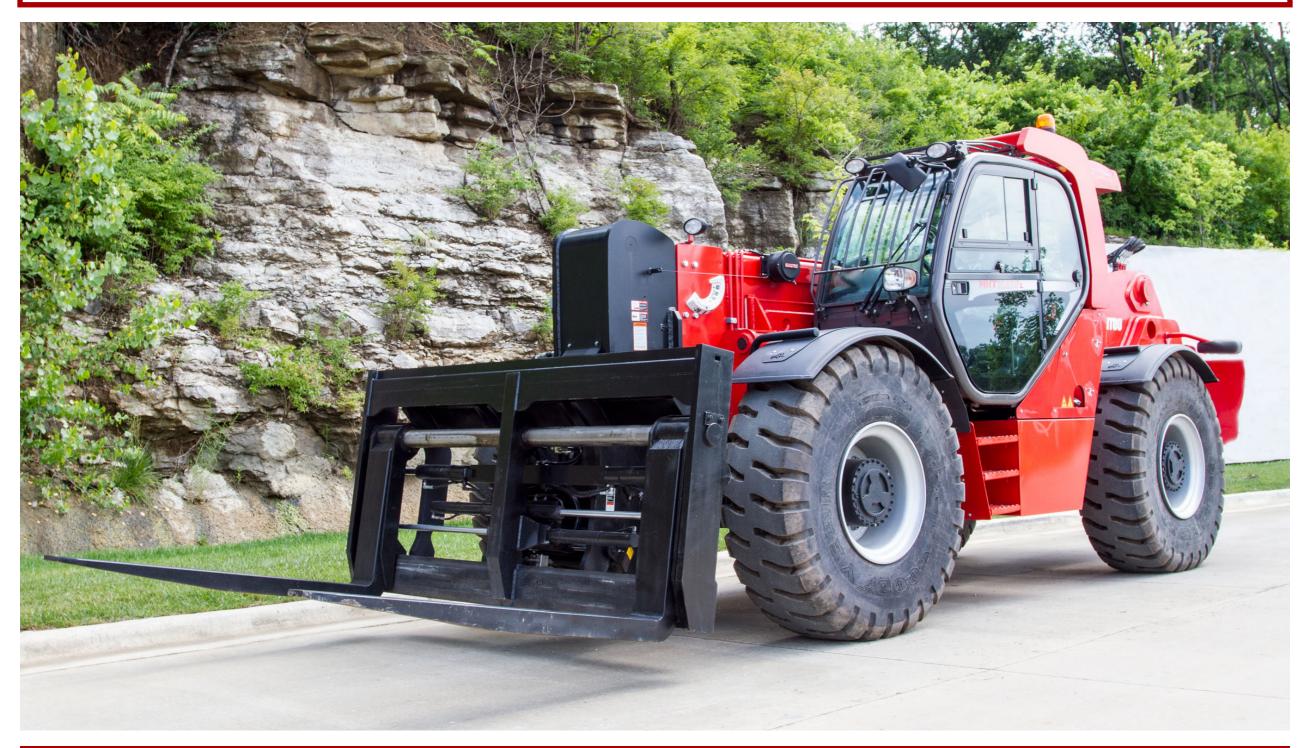

## MANITOU MHT10-225 TELEHANDLER

WITH 22.5-TON CAPACITY

\*Custom Truck One Source reserves the right to change the specification of any unit at any time without prior notice. This brochure is only a statement of general specifications on the date of this publication.

## MANITOU MHT10-225 TELEHANDLER

WITH 22.5-TON CAPACITY

## **EQUIPMENT SPECS**

LIFTING HEIGHT : 31'8" LIFTING CAPACITY : 49,500 LBS. ENGINE: **ENGINE BRAND : MERCEDES ENGINE TYPE : 3A ENGINE HORSE POWER : 175 ELECTRONIC FUEL INJECTION DRIVETRAIN: TRANSMISSION : HYDROSTATIC** DIMENSIONS: DRY WEIGHT : 65,560 LBS. (W/ STANDARD FORKS) OVERALL VEHICLE SIZE : 22.5' X 60 X 76" **GROUND CLEARANCE : 1'5" TURNING RADIUS : 19'8" GROUND SPEED : 15.5 MPH HITCH/TYPE : ADJUSTABLE PIN STYLE COOLING SYSTEM : LIQUID FEATURES** : **BLOCK HEATER OPTION AIR RIDE SEAT FORK POSITIONER + SIDE SHIFT** FORKS, 4' X 8' X 70" **TRIPLE HYDRAULIC OUTPUT ON BOOM HEAD** WINDSHIELD PROTECTION GRILL **HEATER & AIR CONDITIONING FULL GLASS IN CLOSED CAB** LIGHTING: ROAD & WORK LIGHTS, LIGHTS ON BOOM **REMOTE CONTROL OPTION BATTERY CUT OFF SWITCH EMERGENCY BRAKE & STEERING** 