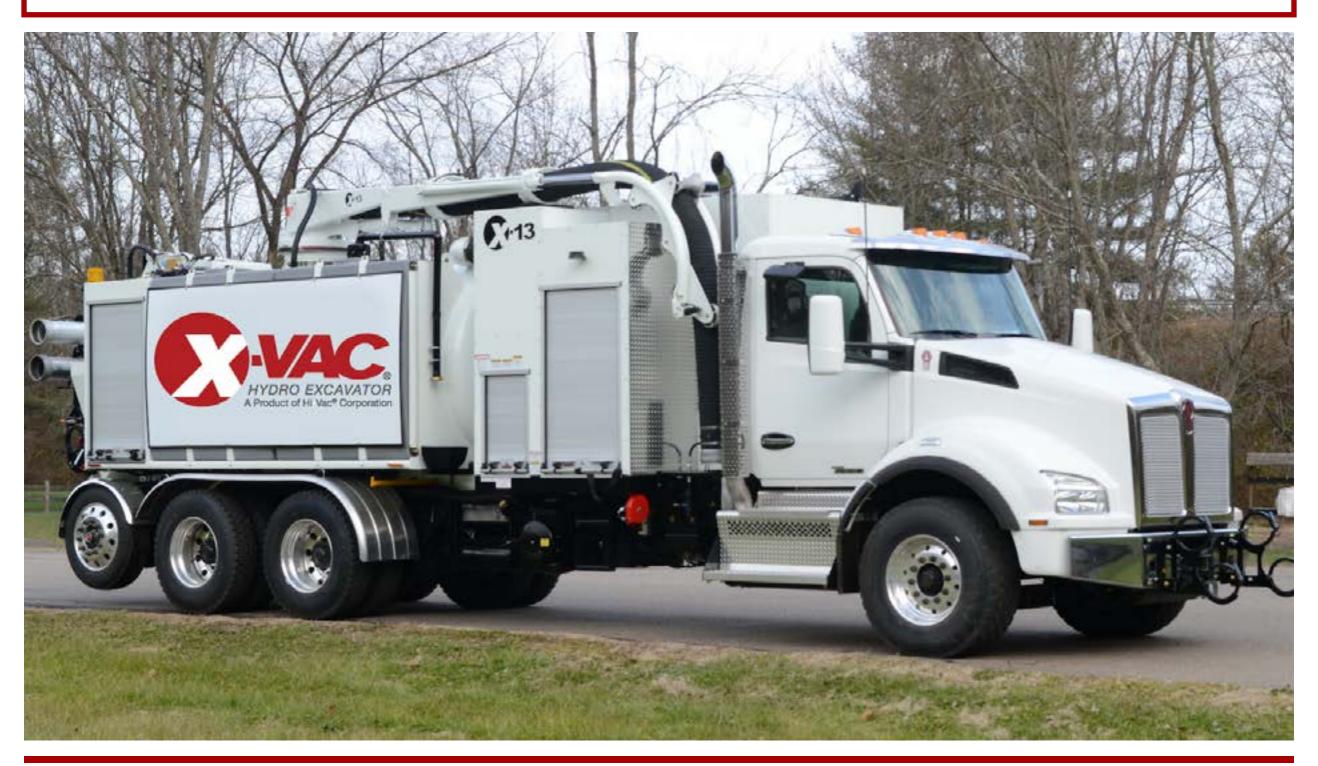

## **X-VAC X-13**

X-13 HYDRO EXCAVATOR

<sup>\*</sup>Custom Truck One Source reserves the right to change the specification of any unit at any time without prior notice. This brochure is only a statement of general specifications on the date of this publication.

## **X-VAC X-13**

X-13 HYDRO EXCAVATOR

## **EQUIPMENT SPECS**

FEATURES:
27" HG HIGH-CAPACITY VACUUM SYSTEM
TRIPLEX WATER PUMP: 10 GPM @ 2,500 PSI
TOP-LOADING 360° BOOM
SUPER TOUGH POLY GRAPHITE RUST-FREE WATER TANKS (LIFETIME WARRANTY)
EFFECTIVE POWER TRANSFER WITH OMSI HEAVY-DUTY TRANSFER CASE DESIGN
NOISE-DEADENING, HEAT-RETAINING ENCLOSURE SURROUNDS WATER AND VACUUM SYSTEM