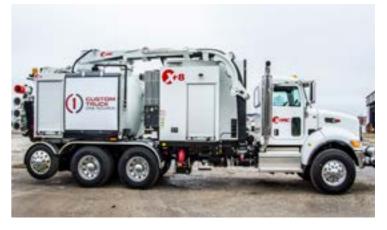

## **EQUIPMENT SPECS**

FEATURES:
6" HIGH CAPACITY VACUUM SYSTEM
TRIPLEX WATER PUMP: 10 GPM @ 2000 PSI
8 CUBIC YARD DEBRIS BODY
TANDEM AXLE CHASSIS
POWERFUL TRANSFER CASE DRIVE SYSTEM
TOP LOADING 340° BOOM
3400 CFM @ 16" HG VACUUM BLOWER
CYCLONIC DUST SEPARATORS
POLYGRAPHITE RUST-FREE WATER TANKS (LIFETIME WARRANTY)
570 GALLON WATER TANK CAPACITY

OPTIONAL FEATURES:
400,000 BTU HEATER
HEATED ENCLOSURE
27" HG @ 2500 CFM BLOWER
WIRELESS CONTROL
SIDE-MOUNTED TOOL BOX WITH ROLL-UP DOORS
CYCLONE SEPARATOR CAPABLE OF > 10 MICRON FILTRATION

<sup>\*</sup>Custom Truck One Source reserves the right to change the specification of any unit at any time without prior notice. This brochure is only a statement of general specifications on the date of this publication.