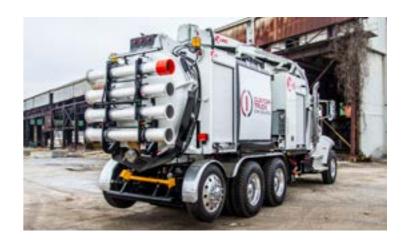

## **EQUIPMENT SPECS**

FEATURES:
6" HIGH CAPACITY VACUUM SYSTEM
TRIPLEX WATER PUMP: 10 GPM @ 2000 PSI
8 CUBIC YARD DEBRIS BODY
TANDEM AXLE CHASSIS
POWERFUL TRANSFER CASE DRIVE SYSTEM
TOP LOADING 340° BOOM
3400 CFM @ 16" HG VACUUM BLOWER
CYCLONIC DUST SEPARATORS
POLYGRAPHITE RUST-FREE WATER TANKS (LIFETIME WARRANTY)
570 GALLON WATER TANK CAPACITY

OPTIONAL FEATURES:
400,000 BTU HEATER
HEATED ENCLOSURE
27" HG @ 2500 CFM BLOWER
WIRELESS CONTROL
SIDE-MOUNTED TOOL BOX WITH ROLL-UP DOORS
CYCLONE SEPARATOR CAPABLE OF > 10 MICRON FILTRATION

<sup>\*</sup>Custom Truck One Source reserves the right to change the specification of any unit at any time without prior notice. This brochure is only a statement of general specifications on the date of this publication.