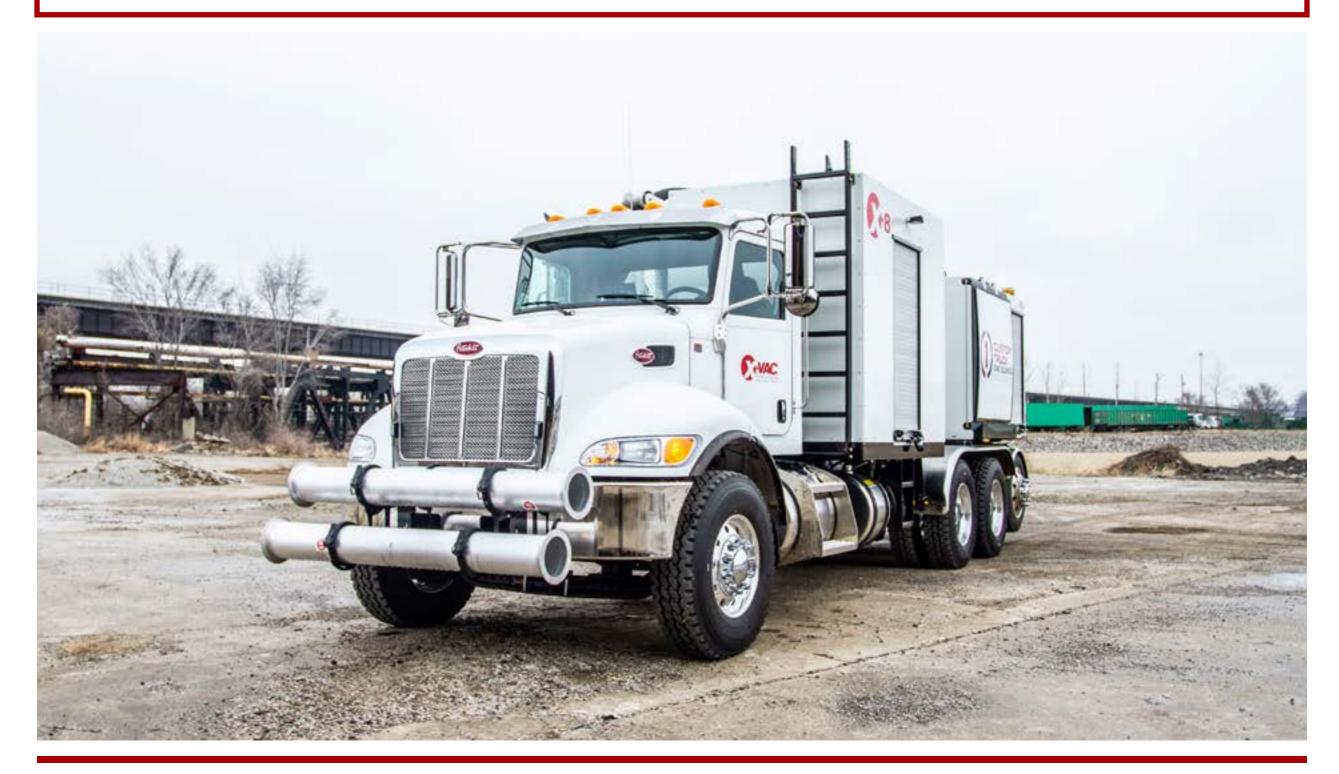

## X-VAC X-8

<sup>\*</sup>Custom Truck One Source reserves the right to change the specification of any unit at any time without prior notice. This brochure is only a statement of general specifications on the date of this publication.

## X-VAC X-8 X-8 HYDRO EXCAVATOR

## **EQUIPMENT SPECS**

FEATURES:
6" HIGH CAPACITY VACUUM SYSTEM
TRIPLEX WATER PUMP: 10 GPM @ 2000 PSI
8 CUBIC YARD DEBRIS BODY
TANDEM AXLE CHASSIS
POWERFUL TRANSFER CASE DRIVE SYSTEM
TOP LOADING 340° BOOM
3400 CFM @ 16" HG VACUUM BLOWER
CYCLONIC DUST SEPARATORS
POLYGRAPHITE RUST-FREE WATER TANKS (LIFETIME WARRANTY)
570 GALLON WATER TANK CAPACITY