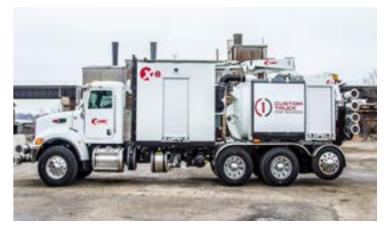

## **EQUIPMENT SPECS**

FEATURES:
6" HIGH CAPACITY VACUUM SYSTEM
TRIPLEX WATER PUMP: 10 GPM @ 2000 PSI
8 CUBIC YARD DEBRIS BODY
TANDEM AXLE CHASSIS
POWERFUL TRANSFER CASE DRIVE SYSTEM
TOP LOADING 340° BOOM
3400 CFM @ 16" HG VACUUM BLOWER
CYCLONIC DUST SEPARATORS
POLYGRAPHITE RUST-FREE WATER TANKS (LIFETIME WARRANTY)
570 GALLON WATER TANK CAPACITY

OPTIONAL FEATURES:
400,000 BTU HEATER
HEATED ENCLOSURE
27" HG @ 2500 CFM BLOWER
WIRELESS CONTROL
SIDE-MOUNTED TOOL BOX WITH ROLL-UP DOORS
CYCLONE SEPARATOR CAPABLE OF > 10 MICRON FILTRATION

<sup>\*</sup>Custom Truck One Source reserves the right to change the specification of any unit at any time without prior notice. This brochure is only a statement of general specifications on the date of this publication.