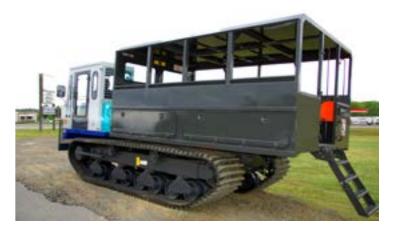

## 22-MAN TRACKED PERSONNEL CARRIER

ON IHI IC-75 CRAWLER CARRIER

## **CHASSIS/CARRIER SPECS**

IHI IC-75
ISUZU 6HK1DHA / 278 HP
CUMMINS QSB 6.7. 7-4C - D1 / 225 HP (IC-75-2)
TIER 3 STAGE 3 EMISSION
TIER 4 FINAL EMISSION (IC-75-2)
7.2 MPH (UNLOADED) / 5.0 MPH (LOADED)
HST TRANSMISSION SYSTEM WITH HST BRAKE + PARKING BRAKE
21" GROUND CLEARANCE / 27.6" TRACK WIDTH
ENCLOSED SINGLE CAB WITH AC / HEAT