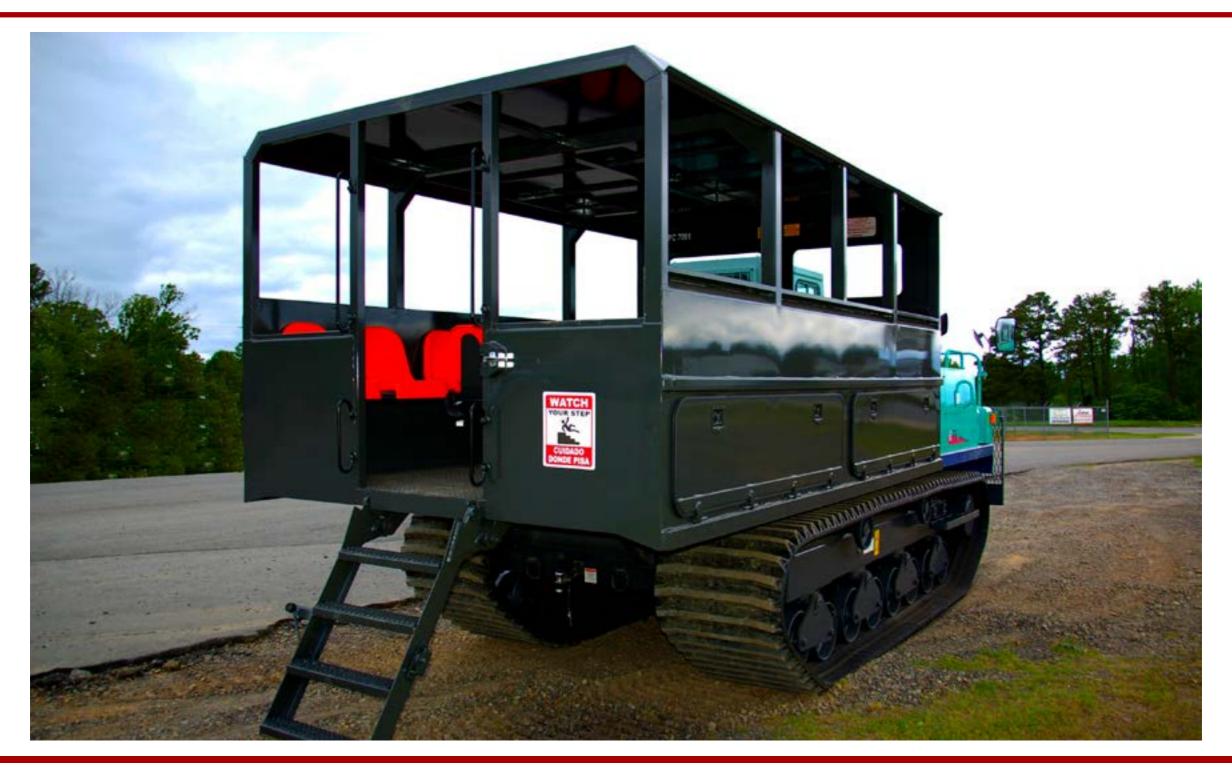

## 22-MAN TRACKED PERSONNEL CARRIER

ON IHI IC-75 CRAWLER CARRIER

## **EQUIPMENT SPECS**

22-MAN PERSONNEL CARRIER
22 PASSENGER UNIT WITH STADIUM SEATING
ROPS TESTED & CERTIFIED
3 POINT ENTRY / EXIT
SAFETY BELTS
SAFETY STICKERS
BED LENGTH TOOL BOXES

## **CHASSIS/CARRIER SPECS**

IHI IC-75
ISUZU 6HK1DHA / 278 HP
CUMMINS QSB 6.7. 7-4C - D1 / 225 HP (IC-75-2)
TIER 3 STAGE 3 EMISSION
TIER 4 FINAL EMISSION (IC-75-2)
7.2 MPH (UNLOADED) / 5.0 MPH (LOADED)
HST TRANSMISSION SYSTEM WITH HST BRAKE + PARKING BRAKE
21" GROUND CLEARANCE / 27.6" TRACK WIDTH
ENCLOSED SINGLE CAB WITH AC / HEAT