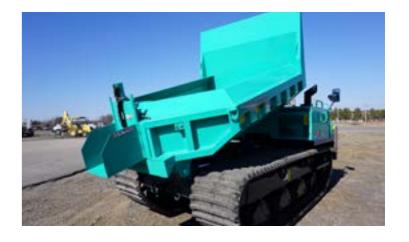

## **IHI IC-75 TRACKED DUMP CHUTE**

MANUAL OR HYDRAULIC WITH 14,300 LBS. PAYLOAD

<sup>\*</sup>Custom Truck One Source reserves the right to change the specification of any unit at any time without prior notice. This brochure is only a statement of general specifications on the date of this publication.

## **IHI IC-75 TRACKED DUMP CHUTE**

MANUAL OR HYDRAULIC WITH 14,300 LBS. PAYLOAD

## **EQUIPMENT SPECS**

IHI IC-75:

**ENGINE:** 

ISUZU 6HK1DHA / 278 HP
CUMMINS QSB 6.7. 7-4C - D1
225 HP (IC-75-2)
TIER 3 STAGE 3 EMISSION
TIER 4 FINAL EMISSION (IC-75-2)
7.2 MPH (UNLOADED) / 5.0 MPH (LOADED)
HST TRANSMISSION SYSTEM
WITH HST BRAKE + PARKING BRAKE
21" GROUND CLEARANCE / 27.6" TRACK WIDTH
14,300 LB PAYLOAD

DUMP CHUTE: MANUAL & HYDRAULIC DUMP CHUTES AVAILABLE PAYLOAD (IHI IC-75): 14,300 LB

**ENCLOSED SINGLE CAB WITH AC / HEAT** 

<sup>\*</sup>Custom Truck One Source reserves the right to change the specification of any unit at any time without prior notice. This brochure is only a statement of general specifications on the date of this publication.