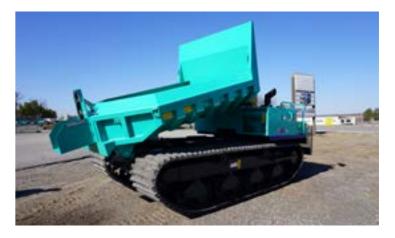

## **IHI IC-75 TRACKED DUMP CHUTE**

MANUAL OR HYDRAULIC WITH 14,300 LBS. PAYLOAD

<sup>\*</sup>Custom Truck One Source reserves the right to change the specification of any unit at any time without prior notice. This brochure is only a statement of general specifications on the date of this publication.

## **IHI IC-75 TRACKED DUMP CHUTE**

MANUAL OR HYDRAULIC WITH 14,300 LBS. PAYLOAD

## **EQUIPMENT SPECS**

IHI IC-75:

**ENGINE:** 

ISUZU 6HK1DHA / 278 HP
CUMMINS QSB 6.7. 7-4C - D1
225 HP (IC-75-2)
TIER 3 STAGE 3 EMISSION
TIER 4 FINAL EMISSION (IC-75-2)
7.2 MPH (UNLOADED) / 5.0 MPH (LOADED)
HST TRANSMISSION SYSTEM
WITH HST BRAKE + PARKING BRAKE
21" GROUND CLEARANCE / 27.6" TRACK WIDTH
14,300 LB PAYLOAD

DUMP CHUTE: MANUAL & HYDRAULIC DUMP CHUTES AVAILABLE PAYLOAD (IHI IC-75): 14,300 LB

**ENCLOSED SINGLE CAB WITH AC / HEAT** 

<sup>\*</sup>Custom Truck One Source reserves the right to change the specification of any unit at any time without prior notice. This brochure is only a statement of general specifications on the date of this publication.