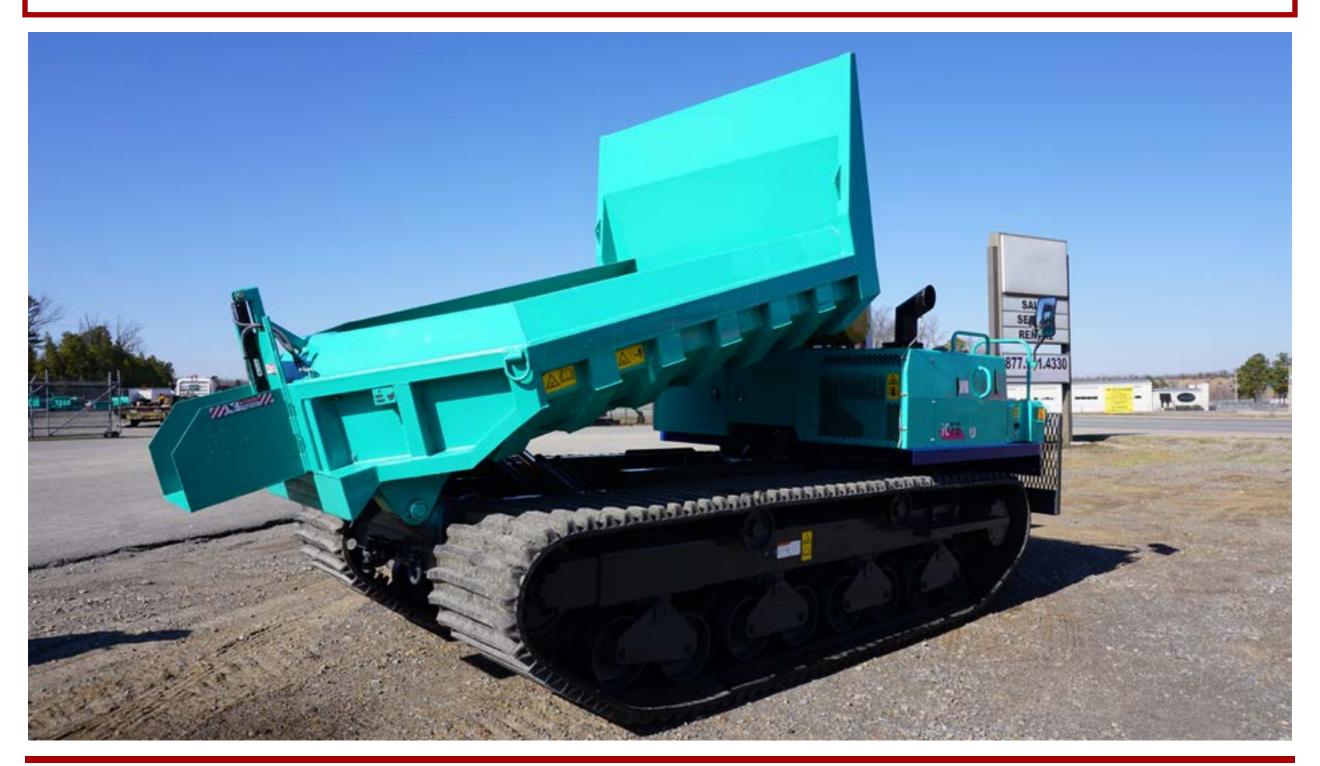

## **IHI IC-75 TRACKED DUMP CHUTE**

MANUAL OR HYDRAULIC WITH 14,300 LBS. PAYLOAD

<sup>\*</sup>Custom Truck One Source reserves the right to change the specification of any unit at any time without prior notice. This brochure is only a statement of general specifications on the date of this publication.

## **IHI IC-75 TRACKED DUMP CHUTE**

MANUAL OR HYDRAULIC WITH 14,300 LBS. PAYLOAD

## **EQUIPMENT SPECS**

IHI IC-75:

**ENGINE:** 

ISUZU 6HK1DHA / 278 HP
CUMMINS QSB 6.7. 7-4C - D1
225 HP (IC-75-2)
TIER 3 STAGE 3 EMISSION
TIER 4 FINAL EMISSION (IC-75-2)
7.2 MPH (UNLOADED) / 5.0 MPH (LOADED)
HST TRANSMISSION SYSTEM
WITH HST BRAKE + PARKING BRAKE
21" GROUND CLEARANCE / 27.6" TRACK WIDTH
14,300 LB PAYLOAD

DUMP CHUTE: MANUAL & HYDRAULIC DUMP CHUTES AVAILABLE PAYLOAD (IHI IC-75): 14,300 LB

**ENCLOSED SINGLE CAB WITH AC / HEAT** 

<sup>\*</sup>Custom Truck One Source reserves the right to change the specification of any unit at any time without prior notice. This brochure is only a statement of general specifications on the date of this publication.