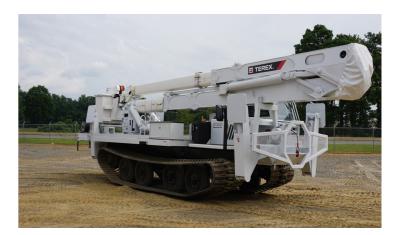

## TEREX HI-RANGER TM100 TRACKED BUCKET 100' NON-OVERCENTER MATERIAL HANDLING AERIAL DEVICE ON PRINOTH GO-TRACT GT-3000 CRAWLER CARRIER

## **EQUIPMENT SPECS**

TM 100 100 FT MATERIAL HANDLER COMPENSATED BOOM 2-MAN ROTATING BUCKET RADIAL OUTRIGGERS SMOOTH / EASY OPERATION 2,100 LB CAPACITY AT BOOM TIP RELIABLE HYDRAULIC SYSTEM FOR MAXIMUM UP TIME

## **CHASSIS/CARRIER SPECS**

PRINOTH GT3000 ENGINE: CATERPILLAR C7 / 275 HP / TIER 3 EMISSION 8.3 MPH (UNLOADED) HST TRANSMISSION SYSTEM WITH HST BRAKE + PARKING BRAKE 20.6" GROUND CLEARANCE / 40" TRACK WIDTH ENCLOSED SINGLE CAB WITH AC / HEAT