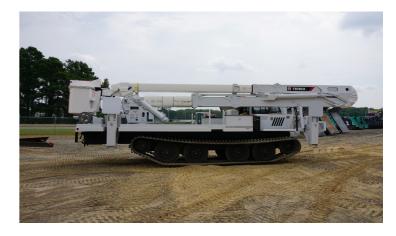

## TEREX HI-RANGER TM100 TRACKED BUCKET 100' NON-OVERCENTER MATERIAL HANDLING AERIAL DEVICE ON PRINOTH GO-TRACT GT-3000 CRAWLER CARRIER

## **EQUIPMENT SPECS**

TM 100 100 FT MATERIAL HANDLER COMPENSATED BOOM 2-MAN ROTATING BUCKET RADIAL OUTRIGGERS SMOOTH / EASY OPERATION 2,100 LB CAPACITY AT BOOM TIP RELIABLE HYDRAULIC SYSTEM FOR MAXIMUM UP TIME

## **CHASSIS/CARRIER SPECS**

PRINOTH GT3000 ENGINE: CATERPILLAR C7 / 275 HP / TIER 3 EMISSION 8.3 MPH (UNLOADED) HST TRANSMISSION SYSTEM WITH HST BRAKE + PARKING BRAKE 20.6" GROUND CLEARANCE / 40" TRACK WIDTH ENCLOSED SINGLE CAB WITH AC / HEAT