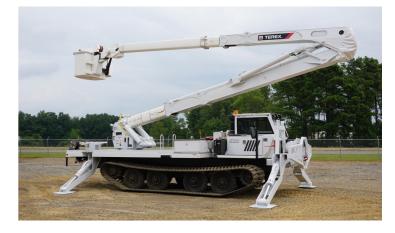

## TEREX HI-RANGER TM100 TRACKED BUCKET 100' NON-OVERCENTER MATERIAL HANDLING AERIAL DEVICE ON PRINOTH GO-TRACT GT-3000 CRAWLER CARRIER

## **EQUIPMENT SPECS**

TM 100 100 FT MATERIAL HANDLER COMPENSATED BOOM 2-MAN ROTATING BUCKET RADIAL OUTRIGGERS SMOOTH / EASY OPERATION 2,100 LB CAPACITY AT BOOM TIP RELIABLE HYDRAULIC SYSTEM FOR MAXIMUM UP TIME

## **CHASSIS/CARRIER SPECS**

PRINOTH GT3000 ENGINE: CATERPILLAR C7 / 275 HP / TIER 3 EMISSION 8.3 MPH (UNLOADED) HST TRANSMISSION SYSTEM WITH HST BRAKE + PARKING BRAKE 20.6" GROUND CLEARANCE / 40" TRACK WIDTH ENCLOSED SINGLE CAB WITH AC / HEAT