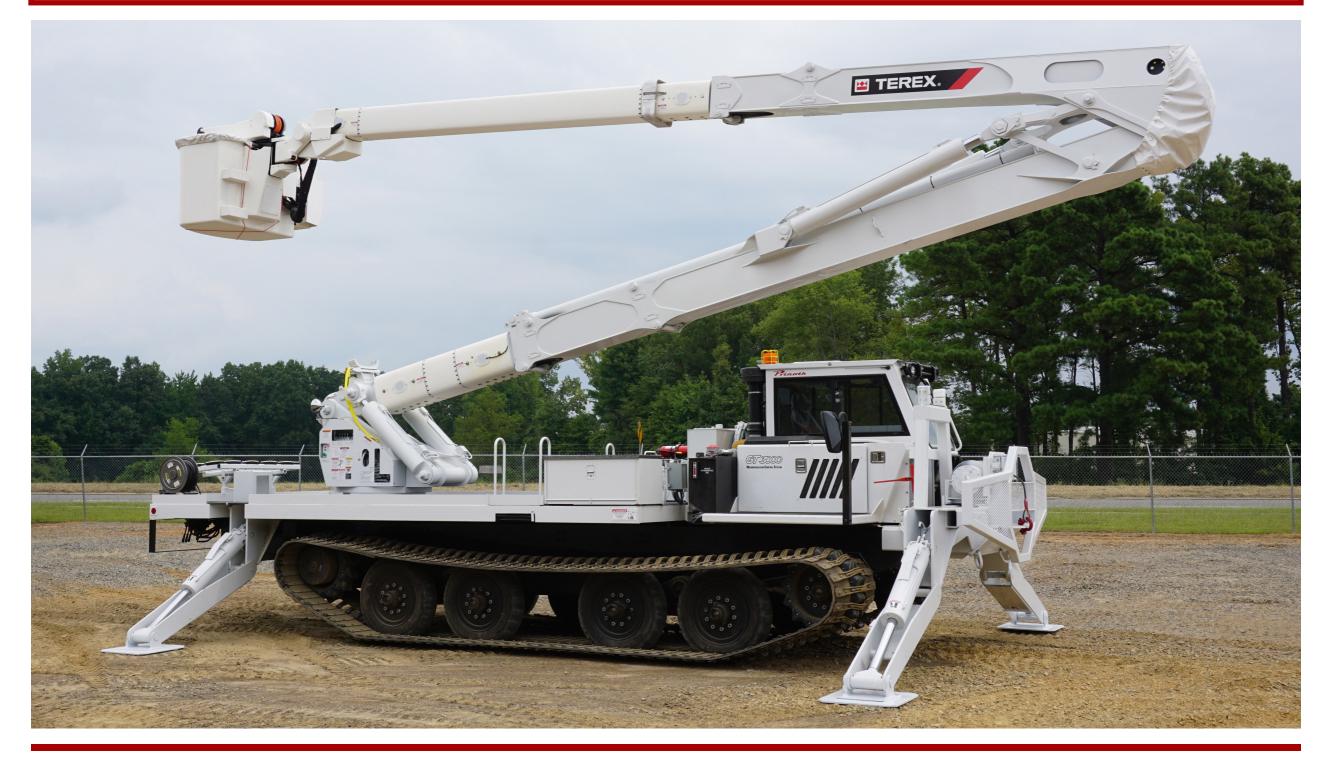

## TEREX HI-RANGER TM100 TRACKED BUCKET 100' NON-OVERCENTER MATERIAL HANDLING AERIAL DEVICE ON PRINOTH GO-TRACT GT-3000 CRAWLER CARRIER

\*Custom Truck One Source reserves the right to change the specification of any unit at any time without prior notice. This brochure is only a statement of general specifications on the date of this publication.

## **EQUIPMENT SPECS**

TM 100 100 FT MATERIAL HANDLER COMPENSATED BOOM 2-MAN ROTATING BUCKET RADIAL OUTRIGGERS SMOOTH / EASY OPERATION 2,100 LB CAPACITY AT BOOM TIP RELIABLE HYDRAULIC SYSTEM FOR MAXIMUM UP TIME

## **CHASSIS/CARRIER SPECS**

PRINOTH GT3000 ENGINE: CATERPILLAR C7 / 275 HP / TIER 3 EMISSION 8.3 MPH (UNLOADED) HST TRANSMISSION SYSTEM WITH HST BRAKE + PARKING BRAKE 20.6" GROUND CLEARANCE / 40" TRACK WIDTH ENCLOSED SINGLE CAB WITH AC / HEAT