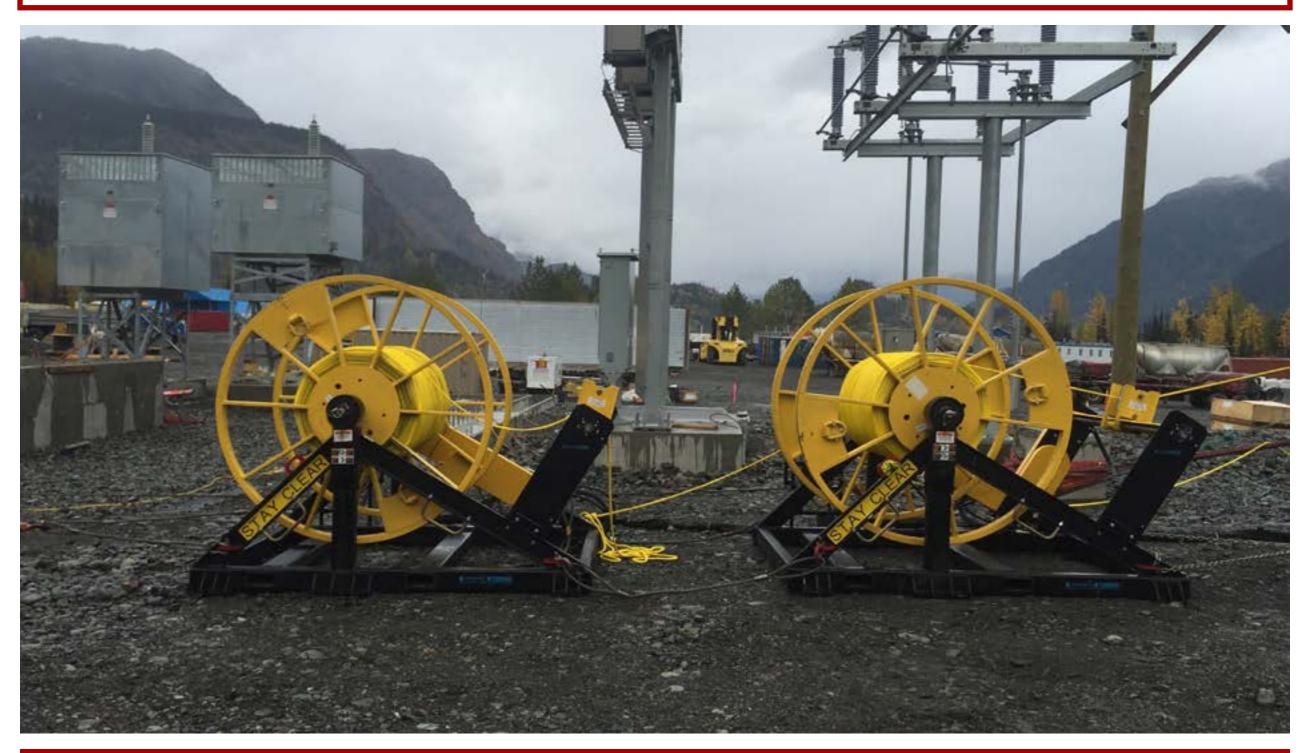

#### **DESCRIPTION:**

**RW23 HYDRAULIC REEL WINDER TRAILER IS DESIGNED TO WORK WITH THE CONDUX-TESMEC PULLERS & PULLER/TENSIONERS. IT CAN** ALSO BE OPERATED INDEPENDENTLY WITH A HYDRAULIC POWER PACK. IT IS EQUIPPED WITH AN AUTOMATIC LEVELWIND AND NEGATIVE SELF-ACTING HYDRAULIC BRAKE. HYDRAULIC CONTROLS FOR COMPLETE REEL CONTROL WITH FREEWHEEL. ONLY CONDUX-**TESMEC HD FIXED WIRE ROPE REELS ARE** INTERCHANGEABLE.

#### STANDARD EQUIPMENT:

TANDEM AXLE, SPRING SUSPENSION, DUAL WHEEL, AIR BRAKE TRAILER. 45,000 GVWR, 235/75R17.5 TIRES, ADJUSTABLE PINTLE HITCH, HYDRAULIC CONTROL STATION WITH DRIPLESS HYDRAULIC QUICK COUPLERS, THREE 50' HYDRAULIC HOSES, MANUAL AND AUTOMATIC LEVELWIND, GROUNDING ATTACHMENTS, ANCHOR POINTS, 36"X 15"X 20" ALUMINUM TOOL BOX

### SPECIFICATIONS:

REEL WITH 18MM X 22,000' ANTI-TWIST WIRE ROPE **18MM FUH HIGH TECH ANTI-TWISTING BRAIDED** WIRE ROPE, FUX IS MADE WITH HIGH TENSILE STRENGTH **GALVANIZED STEEL STRANDS ALLOWING HIGHER WORKING** AND BREAKING LOAD WITH THE SAME LINEAR MASS. HIGH FLEXIBILITY, COMPLETE STABILITY TO ROTATION, DISTRIBUTION OF **BETWEEN STRAND WIRES.** 18MM = 11/16", 0.68 LBS. PER FT., MINIMUM BREAKING LOAD-54.629 LBS. 22,000' OF 18MM PLUS REEL = 18,000 LBS. (EMPTY REEL = 3,000 LBS. - 75" TALL X 45" WIDE) TRAILER WEIGHT WITH 18MM ANTI-TWIST - 23,000 LBS.