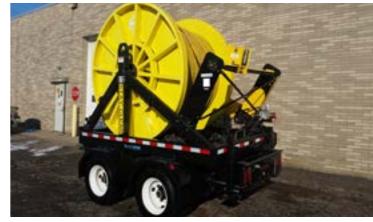

#### **DESCRIPTION:**

**RW23 HYDRAULIC REEL WINDER TRAILER IS DESIGNED TO WORK WITH THE CONDUX-TESMEC PULLERS & PULLER/TENSIONERS. IT CAN** ALSO BE OPERATED INDEPENDENTLY WITH A HYDRAULIC POWER PACK. IT IS EQUIPPED WITH AN AUTOMATIC LEVELWIND AND NEGATIVE SELF-ACTING HYDRAULIC BRAKE. HYDRAULIC CONTROLS FOR COMPLETE REEL CONTROL WITH FREEWHEEL. ONLY CONDUX-**TESMEC HD FIXED WIRE ROPE REELS ARE** INTERCHANGEABLE.

#### STANDARD EQUIPMENT:

TANDEM AXLE, SPRING SUSPENSION, DUAL WHEEL, AIR BRAKE TRAILER. 45,000 GVWR, 235/75R17.5 TIRES, ADJUSTABLE PINTLE HITCH, HYDRAULIC CONTROL STATION WITH DRIPLESS HYDRAULIC QUICK COUPLERS, THREE 50' HYDRAULIC HOSES, MANUAL AND AUTOMATIC LEVELWIND, GROUNDING ATTACHMENTS, ANCHOR POINTS, 36"X 15"X 20" ALUMINUM TOOL BOX

### SPECIFICATIONS:

REEL WITH 18MM X 22,000' ANTI-TWIST WIRE ROPE **18MM FUH HIGH TECH ANTI-TWISTING BRAIDED** WIRE ROPE, FUX IS MADE WITH HIGH TENSILE STRENGTH **GALVANIZED STEEL STRANDS ALLOWING HIGHER WORKING** AND BREAKING LOAD WITH THE SAME LINEAR MASS. HIGH FLEXIBILITY, COMPLETE STABILITY TO ROTATION, DISTRIBUTION OF **BETWEEN STRAND WIRES.** 18MM = 11/16", 0.68 LBS. PER FT., MINIMUM BREAKING LOAD-54.629 LBS. 22,000' OF 18MM PLUS REEL = 18,000 LBS. (EMPTY REEL = 3,000 LBS. - 75" TALL X 45" WIDE) TRAILER WEIGHT WITH 18MM ANTI-TWIST - 23,000 LBS.

#### DIMENSIONS:

on the date of this publication.

4.500 LBS. - WEIGHT W/O REEL 194" LONG 100" WIDE 125" HIGH

888-925-0858 www.customtruck.com

ASK ABOUT THE CUSTOMIZED AND FLEXIBLE LEASING & FINANCING SOLUTIONS AVAILABLE FROM CUSTOM TRUCK CAPITAL