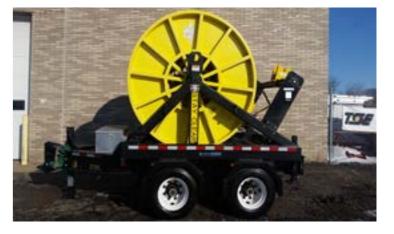

#### **DESCRIPTION:**

**RW23 HYDRAULIC REEL WINDER TRAILER IS DESIGNED TO WORK WITH THE CONDUX-TESMEC PULLERS & PULLER/TENSIONERS. IT CAN** ALSO BE OPERATED INDEPENDENTLY WITH A HYDRAULIC POWER PACK. IT IS EQUIPPED WITH AN AUTOMATIC LEVELWIND AND NEGATIVE SELF-ACTING HYDRAULIC BRAKE. HYDRAULIC CONTROLS FOR COMPLETE REEL CONTROL WITH FREEWHEEL. ONLY CONDUX-**TESMEC HD FIXED WIRE ROPE REELS ARE** INTERCHANGEABLE.

#### STANDARD EQUIPMENT:

TANDEM AXLE, SPRING SUSPENSION, DUAL WHEEL, AIR BRAKE TRAILER. 45,000 GVWR, 235/75R17.5 TIRES, ADJUSTABLE PINTLE HITCH, HYDRAULIC CONTROL STATION WITH DRIPLESS HYDRAULIC QUICK COUPLERS, THREE 50' HYDRAULIC HOSES, MANUAL AND AUTOMATIC LEVELWIND, GROUNDING ATTACHMENTS, ANCHOR POINTS, 36"X 15"X 20" ALUMINUM TOOL BOX

### SPECIFICATIONS:

REEL WITH 18MM X 22,000' ANTI-TWIST WIRE ROPE **18MM FUH HIGH TECH ANTI-TWISTING BRAIDED** WIRE ROPE, FUX IS MADE WITH HIGH TENSILE STRENGTH **GALVANIZED STEEL STRANDS ALLOWING HIGHER WORKING** AND BREAKING LOAD WITH THE SAME LINEAR MASS. HIGH FLEXIBILITY, COMPLETE STABILITY TO ROTATION, DISTRIBUTION OF **BETWEEN STRAND WIRES.** 18MM = 11/16", 0.68 LBS. PER FT., MINIMUM BREAKING LOAD-54.629 LBS. 22,000' OF 18MM PLUS REEL = 18,000 LBS. (EMPTY REEL = 3,000 LBS. - 75" TALL X 45" WIDE) TRAILER WEIGHT WITH 18MM ANTI-TWIST - 23,000 LBS.

#### DIMENSIONS:

on the date of this publication.

4.500 LBS. - WEIGHT W/O REEL 194" LONG 100" WIDE 125" HIGH

888-925-0858 www.customtruck.com

ASK ABOUT THE CUSTOMIZED AND FLEXIBLE LEASING & FINANCING SOLUTIONS AVAILABLE FROM CUSTOM TRUCK CAPITAL