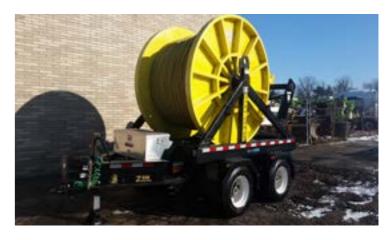

#### **DESCRIPTION:**

**RW23 HYDRAULIC REEL WINDER TRAILER IS DESIGNED TO WORK WITH THE CONDUX-TESMEC PULLERS & PULLER/TENSIONERS. IT CAN** ALSO BE OPERATED INDEPENDENTLY WITH A HYDRAULIC POWER PACK. IT IS EQUIPPED WITH AN AUTOMATIC LEVELWIND AND NEGATIVE SELF-ACTING HYDRAULIC BRAKE. HYDRAULIC CONTROLS FOR COMPLETE REEL CONTROL WITH FREEWHEEL. ONLY CONDUX-**TESMEC HD FIXED WIRE ROPE REELS ARE** INTERCHANGEABLE.

#### STANDARD EQUIPMENT:

TANDEM AXLE, SPRING SUSPENSION, DUAL WHEEL, AIR BRAKE TRAILER. 45,000 GVWR, 235/75R17.5 TIRES, ADJUSTABLE PINTLE HITCH, HYDRAULIC CONTROL STATION WITH DRIPLESS HYDRAULIC QUICK COUPLERS, THREE 50' HYDRAULIC HOSES, MANUAL AND AUTOMATIC LEVELWIND, GROUNDING ATTACHMENTS, ANCHOR POINTS, 36"X 15"X 20" ALUMINUM TOOL BOX

#### DIMENSIONS:

on the date of this publication.

4.500 LBS. - WEIGHT W/O REEL 194" LONG 100" WIDE 125" HIGH

888-925-0858 www.customtruck.com

ASK ABOUT THE CUSTOMIZED AND FLEXIBLE LEASING & FINANCING SOLUTIONS AVAILABLE FROM CUSTOM TRUCK CAPITAL