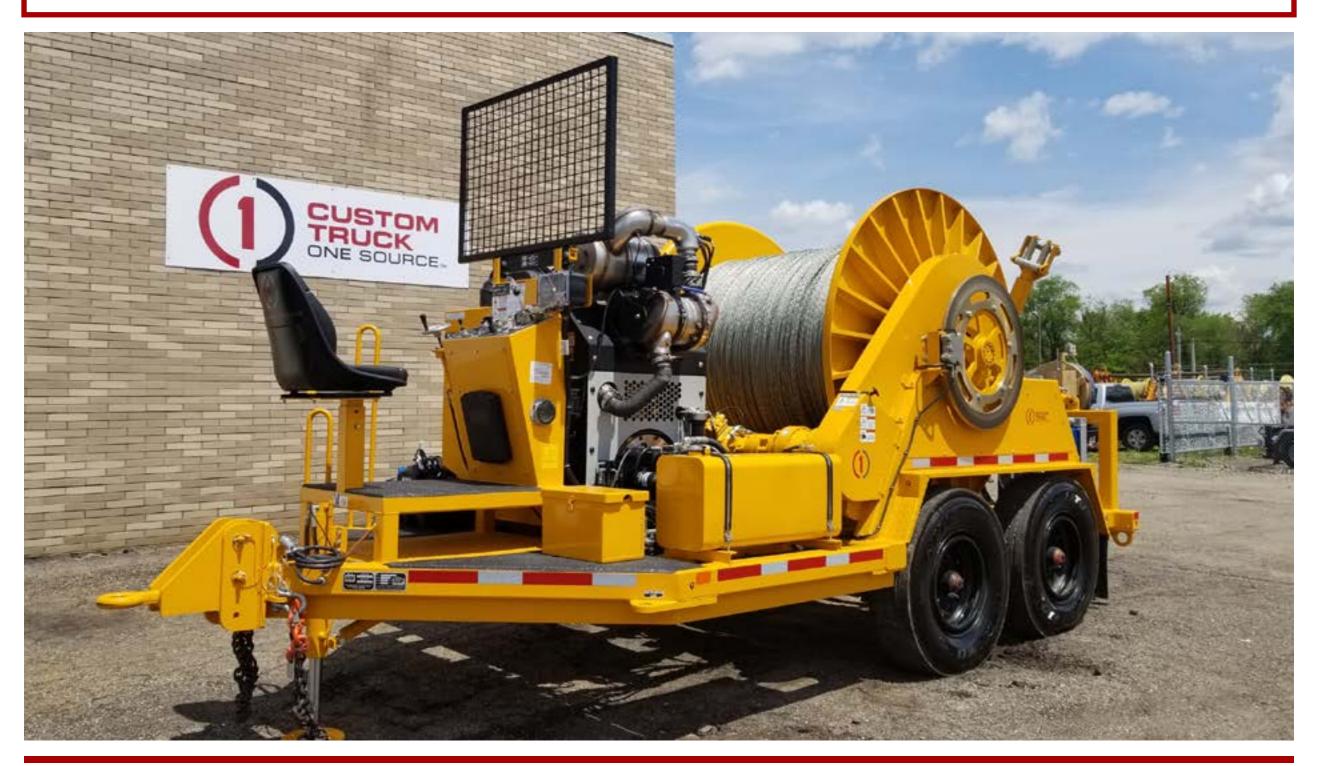

## **TSE DP100**

SINGLE DRUM PULLER

\*Custom Truck One Source reserves the right to change the specification of any unit at any time without prior notice. This brochure is only a statement of general specifications on the date of this publication.

## **TSE DP100**

SINGLE DRUM PULLER

## **EQUIPMENT SPECS**

**GENERAL SPECIFICATIONS** 

UNIT DIMENSIONS LENGTH: 243 INCHES WIDTH: 96 INCHES

HEIGHT: WITH OPERATOR'S GUARD DOWN, 110 5/8 INCHES

DRUM DIMENSIONS
CORE DIAMETER: 24 INCHES
WIDTH BETWEEN FLANGES: 60 INCHES
FLANGE DIAMETER: 80 INCHES
DRUM CAPACITY: 21,000 FT. OF 1 INCH
SYNTHETIC PULLING ROPE

PERFORMANCE
CONTINUOUS LINE PULL: 10,000 LBS.
LINE SPEED: 4 MPH

DIMENSIONS & WEIGHT
UNIT LENGTH: 20'-3"
UNIT WIDTH: 8'-0"
UNIT HEIGHT: 9'-2" (OPERATOR SCREEN DOWN)

UNIT WEIGHT: 18,000 LBS. (APPROX. WITH ROPE)