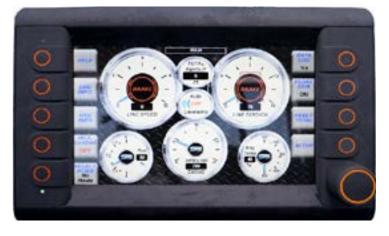

4 MPH AVERAGE LINE SPEED, 10 MPH PAYOUT

DIGITAL CONTROLS W/ REAL-TIME TENSION MONITORING

DIRECT HYDRAULIC DRIVE SYSTEM

173 HP TIER 3 DIESEL ENGINE, WATER COOLED

HYDRAULICALLY DRIVEN, AUTOMATICALLY CONTROLLED LEVELWIND