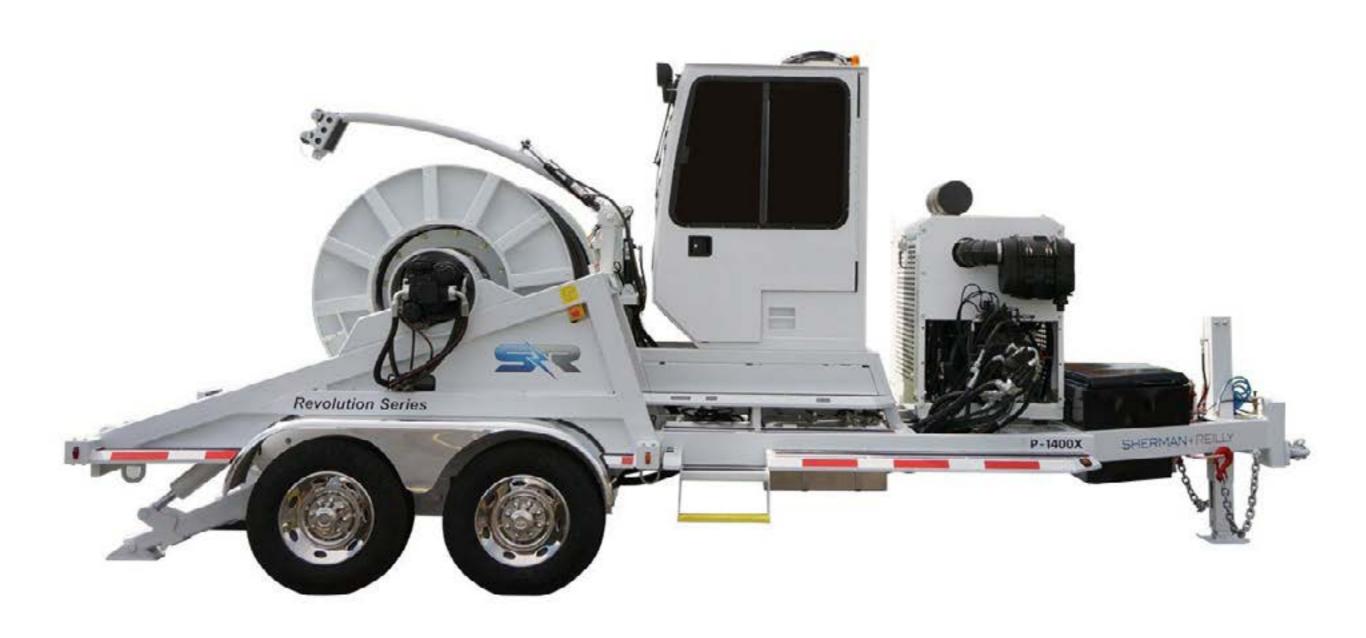

## **SHERMAN + REILLY P-1400X SINGLE DRUM PULLER**

WITH 15,250 LB. PULLING CAPACITY

<sup>\*</sup>Custom Truck One Source reserves the right to change the specification of any unit at any time without prior notice. This brochure is only a statement of general specifications on the date of this publication.

## SHERMAN + REILLY P-1400X SINGLE DRUM PULLER

WITH 15,250 LB. PULLING CAPACITY

## **EQUIPMENT SPECS**

**FULLY HYDRAULIC/ DIRECT DRIVE SYSTEM** 

LATERAL ARTICULATING DRUM ENGAGEMENT

SAFE-ZONE CAB, FULLY ENCLOSED/ SINGLE DOOR

HORIZONTAL FLOATING AUTOMATIC LEVELWIND

(3) HYDRAULIC JACKS

15,250 LBS. MAX PULLING CAPACITY, 14,000 LBS. TOD

4 MPH AVERAGE LINE SPEED, 10 MPH PAYOUT

DIGITAL CONTROLS W/ REAL-TIME TENSION MONITORING

DIRECT HYDRAULIC DRIVE SYSTEM

173 HP TIER 3 DIESEL ENGINE, WATER COOLED

HYDRAULICALLY DRIVEN, AUTOMATICALLY CONTROLLED LEVELWIND

TRAILER W/ ANTI-LOCK AIR BRAKES

3" PINTLE EYE W/ SAFETY CHAINS/ HOOKS

**HYDRAULIC REAR & NOSE JACKS** 

**DRUM DIMENSIONS:** 

54" DRUM W/ OPT. 15,000' (MAX) UNITREX SYNTHETIC ROPE

**30" CORE DIAMETER** 

**76" TOTAL OUTSIDE WIDTH** 

**64" INSIDE WIDTH** 

**54" FLANGE DIAMETER** 

**UNIT DIMENSIONS:** 

21' 8" OVERALL LENGTH

8' 6" OVERALL WIDTH

10' 10" OVERALL HEIGHT

18,500 LBS. WEIGHT 30,000 LBS. GVWR

<sup>\*</sup>Custom Truck One Source reserves the right to change the specification of any unit at any time without prior notice. This brochure is only a statement of general specifications on the date of this publication.