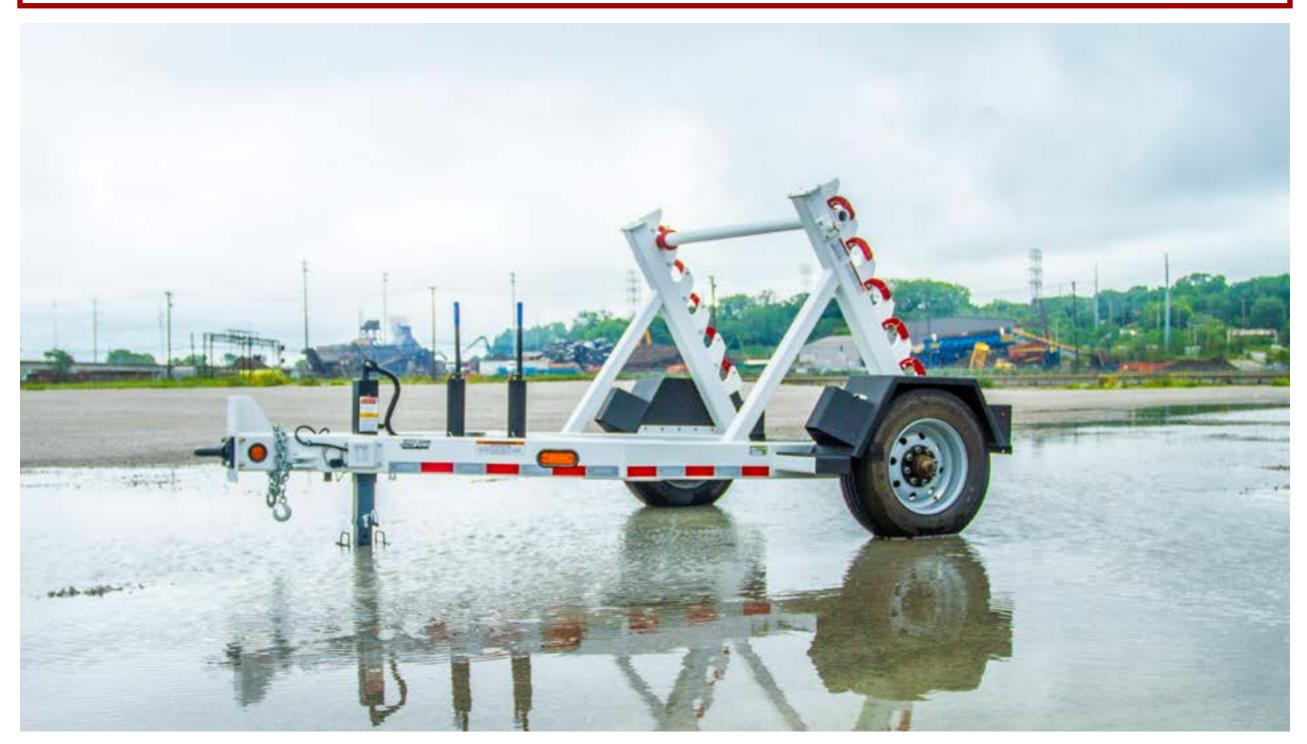

## LOAD KING LK-910-RT-SL REEL TRAILER

WITH 8,500 LB. CAPACITY

\*Custom Truck One Source reserves the right to change the specification of any unit at any time without prior notice. This brochure is only a statement of general specifications on the date of this publication.

## LOAD KING LK-910-RT-SL REEL TRAILER WITH 8,500 LB. CAPACITY

## EQUIPMENT SPECS

CAPACITY : 10,500 LB. GVWR / 8,500 LB. PAYLOAD AXLES : 9,000 LBS. TIRES : 215/75R/17.5 LR-H WHEELS : 17.5" X 6.75" OVERALL LENGTH : 141" OVERALL WIDTH : 101" REEL CAPACITY : 120" DIAMETER X 60" WIDE REEL BAR : 2 7/8" BAR WITH (2) LOCKING COLLARS PUMPS : SEPARATE HAND PUMPS WITH BUILT-IN RESERVOIR HITCH PLATE : FULL HEIGHT ADJUSTABLE WITH 2 1/2" LUNETTE EYE JACK : 10,000 LB. DROP-LEG FENDERS : 10 GA. STEEL