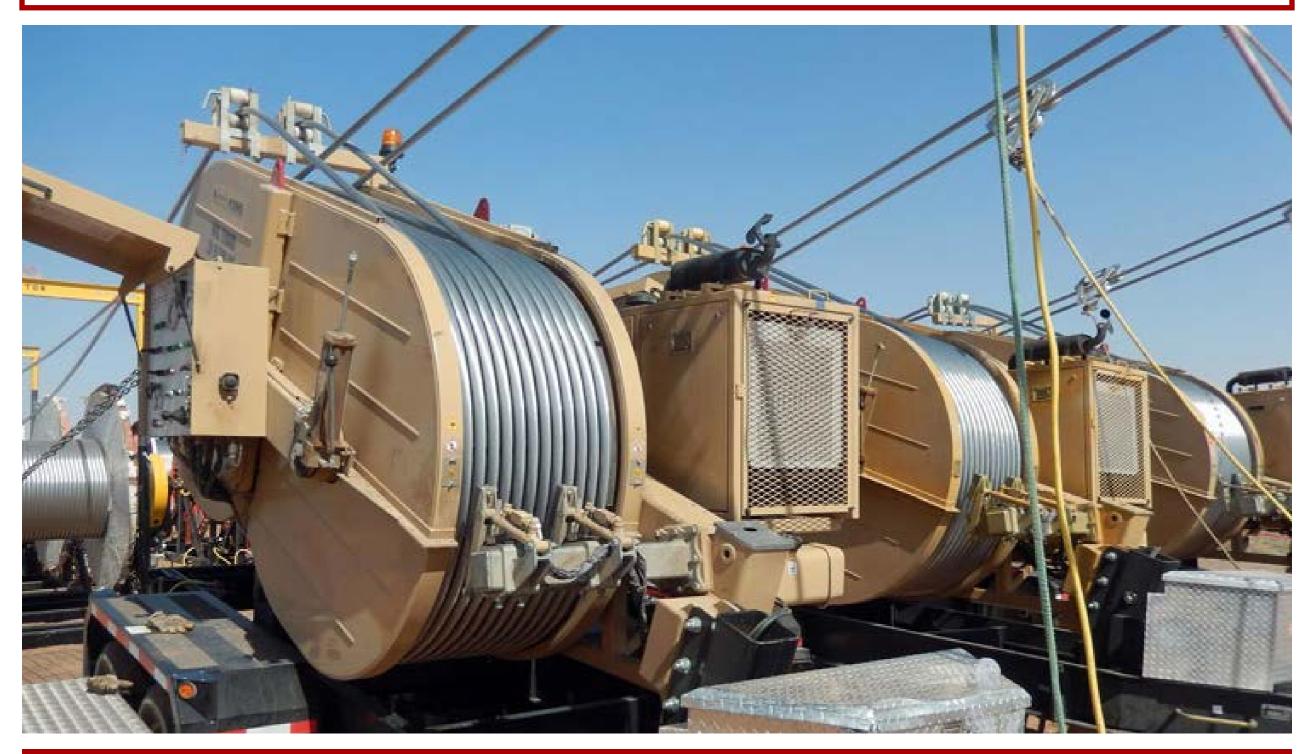

## CONDUX TESMEC FRB616 HYDRAULIC TENSIONER

\*Custom Truck One Source reserves the right to change the specification of any unit at any time without prior notice. This brochure is only a statement of general specifications on the date of this publication.

## CONDUX TESMEC FRB616 HYDRAULIC TENSIONER

CHARACTERISTICS

BULL-WHEEL DIAMETER: 67 IN (1,702 MM) MAX CONDUCTOR DIAMETER: 1 13/16 MM (46 MM) WEIGHT: 16,755 LBS (7,600 KG)

ENGINE DIESEL: 64 HP (48 KW) COOLING SYSTEM: WATER ELECTRICAL SYSTEM: 24 V

GENERAL SPECIFICATIONS NET WEIGHT: 20,750 LBS (9,410 KG) OVERALL LENGTH: 236 IN (6,000 MM) OVERALL WIDTH: 96 IN (2,440 MM) HEIGHT: 135 IN (3,430 MM)

\*Custom Truck One Source reserves the right to change the specification of any unit at any time without prior notice. This brochure is only a statement of general specifications on the date of this publication.