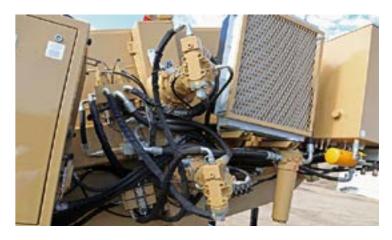

## HYDRAULIC TRANSMISSION

2 HYDRAULIC HALF-CLOSED CIRCUITS THAT ALLOW VERY SENSITIVE TENSIONING CONTROL AND NEGLIGIBLE DEVIATIONS OF TENSION IN CASE OF SPEED CHANGE. THE MACHINE IS PROVIDED WITH TENSION PRE-SETTING SYSTEM.