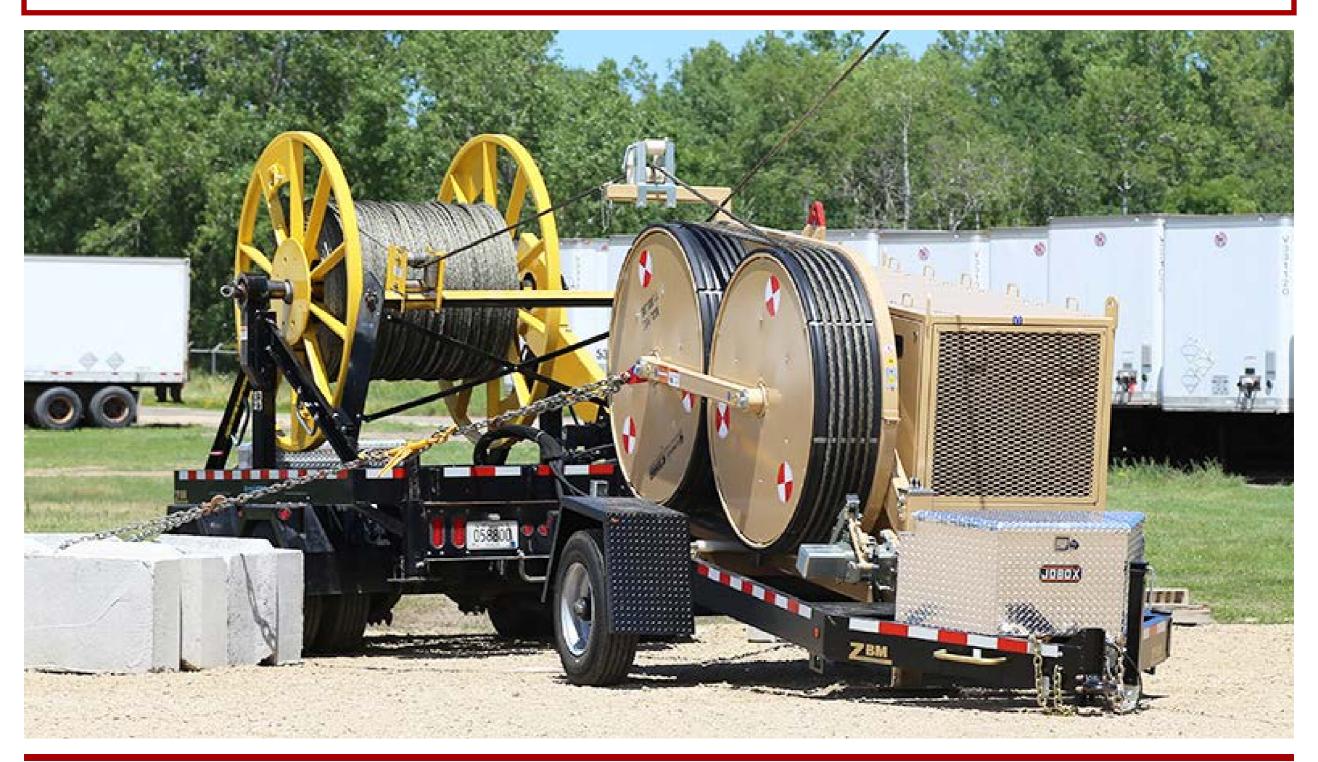

## **EQUIPMENT SPECS**

**PULLER PERFORMANCE** 

MAX PULL: 11,240 LBF (50 KN)

SPEED AT MAX PULL: .9 MPH (1,5 KM/H)

MAX SPEED: 3.1 MPH (5 KM/H)

PULL AT MAX SPEED: 3,597 LBF (16 KN)

NOTE: THE BASIC MACHINE PERFORMANCE IS CALCULATED AT 68°F (20°C) AND AT SEA LEVEL

**CHARACTERISTICS** 

**BULL-WHEEL DIAMETER: 59 IN (1,500 MM)** 

MAX CONDUCTOR/ROPE DIAMETER: 1 5/8 IN (42 MM)

**NET WEIGHT: 9,700 LBS (4,400 KG)** 

**NUMBER OF GROOVES: 6** 

**ENGINE** 

**DIESEL: 74 HP (55,4 KW)** 

**EMISSION LEVEL: TIER 4F/STAGE IIIIB** 

COOLING SYSTEM: WATER ELECTRICAL SYSTEM: 12 V HYDRAULIC TRANSMISSION

**CLOSED HYDRAULIC WITH A PULL PRESETTING SYSTEM THAT** 

**AUTOMATICALLY ADJUSTS PULLING SPEED** 