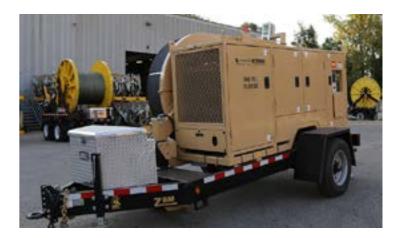

## **EQUIPMENT SPECS**

**PULLER PERFORMANCE** 

MAX PULL: 11,240 LBF (50 KN)

SPEED AT MAX PULL: .9 MPH (1,5 KM/H)

MAX SPEED: 3.1 MPH (5 KM/H)

PULL AT MAX SPEED: 3,597 LBF (16 KN)

NOTE: THE BASIC MACHINE PERFORMANCE IS CALCULATED AT 68°F (20°C) AND AT SEA LEVEL

**CHARACTERISTICS** 

**BULL-WHEEL DIAMETER: 59 IN (1,500 MM)** 

MAX CONDUCTOR/ROPE DIAMETER: 1 5/8 IN (42 MM)

**NET WEIGHT: 9,700 LBS (4,400 KG)** 

**NUMBER OF GROOVES: 6** 

**ENGINE** 

**DIESEL: 74 HP (55,4 KW)** 

**EMISSION LEVEL: TIER 4F/STAGE IIIIB** 

COOLING SYSTEM: WATER ELECTRICAL SYSTEM: 12 V HYDRAULIC TRANSMISSION

**CLOSED HYDRAULIC WITH A PULL PRESETTING SYSTEM THAT** 

**AUTOMATICALLY ADJUSTS PULLING SPEED** 