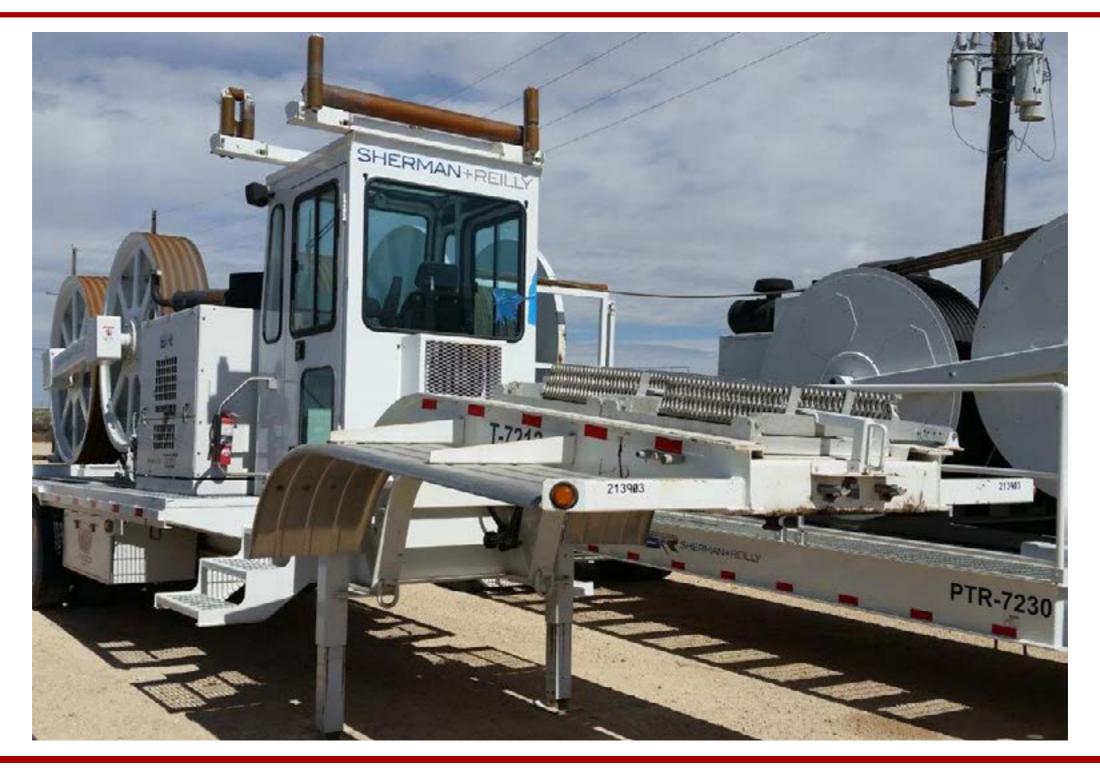

## **SHERMAN + REILLY T7212 PULLER-TENSIONER**

WITH 25,000 lb. TENSIONING CAPACITY

<sup>\*</sup>Custom Truck One Source reserves the right to change the specification of any unit at any time without prior notice. This brochure is only a statement of general specifications on the date of this publication.

## **EQUIPMENT SPECS**

**STANDARD FEATURES:** 12,000 LBS. TENSIONING CAPACITY, PER BULLWHEEL PAIR **4 MPH MAX LINE SPEED** (4) 72" DIAMETER BULLWHEELS, 5 GROOVES EACH 1 1/8" GROOVE RADIUS MOTOR-DRIVEN HYDRAULIC TENSIONING BRAKE **AUTOMATIC BRAKE CONTROL SYSTEM** 80HP DIESEL ENGINE, WATER COOLED 20 GALLON HYDRAULIC RESERVOIR (2) FRONT, (2) REAR QUICK CONNECT EXTERNAL HYDRAULIC CONNECTIONS (2) FRONT, (2) REAR ADJUSTABLE FAIRLEAD ROLLERS **FULLY ENCLOSED CAB W/ A/C & HEAT GENERAL SPECIFICATIONS:** 27' OVERALL LENGTH 8' 6" WIDTH 11' 10" TALL 30,000 LBS. GVWR (2) FRONT, (2) REAR HYDRAULIC JACKS **US D.O.T. LIGHTING CAB-TOP FLOOD LIGHTS** 3/4" COPPER-CLAD STEEL GROUND LOOPS WHEEL CHOCKS