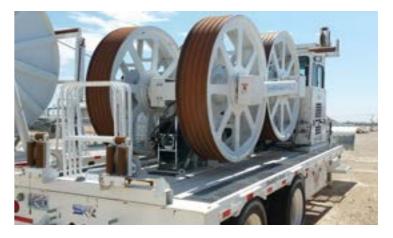

## **SHERMAN + REILLY T7212 PULLER-TENSIONER**

WITH 25,000 lb. TENSIONING CAPACITY

<sup>\*</sup>Custom Truck One Source reserves the right to change the specification of any unit at any time without prior notice. This brochure is only a statement of general specifications on the date of this publication.

## **EQUIPMENT SPECS**

**STANDARD FEATURES:** 12,000 LBS. TENSIONING CAPACITY, PER BULLWHEEL PAIR **4 MPH MAX LINE SPEED** (4) 72" DIAMETER BULLWHEELS, 5 GROOVES EACH 1 1/8" GROOVE RADIUS MOTOR-DRIVEN HYDRAULIC TENSIONING BRAKE **AUTOMATIC BRAKE CONTROL SYSTEM** 80HP DIESEL ENGINE, WATER COOLED 20 GALLON HYDRAULIC RESERVOIR (2) FRONT, (2) REAR QUICK CONNECT EXTERNAL HYDRAULIC CONNECTIONS (2) FRONT, (2) REAR ADJUSTABLE FAIRLEAD ROLLERS **FULLY ENCLOSED CAB W/ A/C & HEAT GENERAL SPECIFICATIONS:** 27' OVERALL LENGTH 8' 6" WIDTH 11' 10" TALL 30,000 LBS. GVWR (2) FRONT, (2) REAR HYDRAULIC JACKS **US D.O.T. LIGHTING CAB-TOP FLOOD LIGHTS** 3/4" COPPER-CLAD STEEL GROUND LOOPS WHEEL CHOCKS