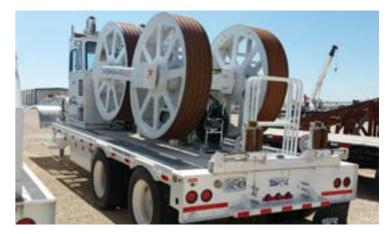

## **SHERMAN + REILLY T7212 PULLER-TENSIONER**

WITH 25,000 lb. TENSIONING CAPACITY

<sup>\*</sup>Custom Truck One Source reserves the right to change the specification of any unit at any time without prior notice. This brochure is only a statement of general specifications on the date of this publication.

## **EQUIPMENT SPECS**

**STANDARD FEATURES:** 12,000 LBS. TENSIONING CAPACITY, PER BULLWHEEL PAIR **4 MPH MAX LINE SPEED** (4) 72" DIAMETER BULLWHEELS, 5 GROOVES EACH 1 1/8" GROOVE RADIUS MOTOR-DRIVEN HYDRAULIC TENSIONING BRAKE **AUTOMATIC BRAKE CONTROL SYSTEM** 80HP DIESEL ENGINE, WATER COOLED 20 GALLON HYDRAULIC RESERVOIR (2) FRONT, (2) REAR QUICK CONNECT EXTERNAL HYDRAULIC CONNECTIONS (2) FRONT, (2) REAR ADJUSTABLE FAIRLEAD ROLLERS **FULLY ENCLOSED CAB W/ A/C & HEAT GENERAL SPECIFICATIONS:** 27' OVERALL LENGTH 8' 6" WIDTH 11' 10" TALL 30,000 LBS. GVWR (2) FRONT, (2) REAR HYDRAULIC JACKS **US D.O.T. LIGHTING CAB-TOP FLOOD LIGHTS** 3/4" COPPER-CLAD STEEL GROUND LOOPS WHEEL CHOCKS