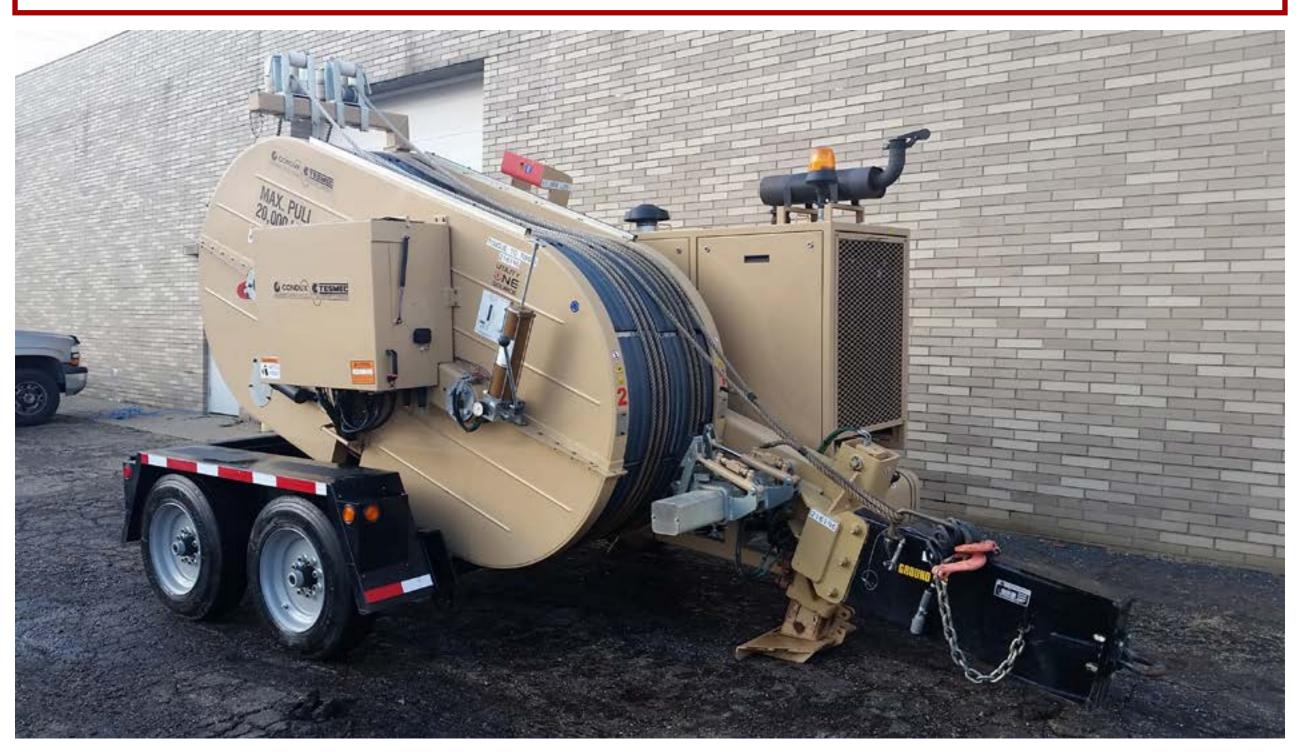

# **CONDUX TESMEC AFB506 PULLER-TENSIONER**

WITH 20,000 lb. TENSIONING CAPACITY

<sup>\*</sup>Custom Truck One Source reserves the right to change the specification of any unit at any time without prior notice. This brochure is only a statement of general specifications on the date of this publication.

#### **DESCRIPTION:**

PROVIDES UP TO 20,000 LBS. PULLING AND TENSIONING FORCE AS A SINGLE LINE MACHINE

PROVIDES UP TO 10,000 LBS. PULLING AND TENSIONING FORCE PER SIDE AS A TWO BUNDLE MACHINE

**60" BULLWHEELS CAN BE LOCKED TOGETHER OR INDEPENDENTLY OPERATED** 

BULLWHEELS ARE WEAR-PROOF INTERCHANGEABLE NYLON SECTORS, SPECIFICALLY DESIGNED TO LET THE LINE TURN

WHILE GOING THROUGH ELIMINATING "BIRD CAGING" AND WIRE LAY DIRECTION REEVING

NEGATIVE SELF-ACTING BRAKE THAT MAINTAINS LINE TENSION IN THE EVENT THE PULL IS STOPPED OR POWER/HYDRAULIC

## **SPECIFICATIONS:**

JOHN DEERE 4045HF 4-CYLINDER TURBO DIESEL ENGINE - 86HP NOISE REDUCTION ENGINE COMPARTMENT TANDEM AXLE SINGLE WHEEL PINTLE HITCH TRAILER 215/75R17.5 TIRES / 8 HOLE RIMS ELECTRIC TRAILER BRAKES

**DIMENSIONS:** 

**WEIGHT: 17.000 LBS** 

WEIGHT: 17,000 L LENGTH: 212" WIDTH: 102" HEIGHT: 113"

<sup>\*</sup>Custom Truck One Source reserves the right to change the specification of any unit at any time without prior notice. This brochure is only a statement of general specifications on the date of this publication.