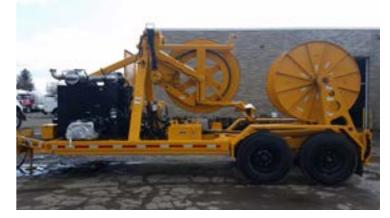

## **EQUIPMENT SPECS**

DESCRIPTION

THIS COMPACT UNIT PREFORMS EQUALLY WELL AS A PULLER OR TENSIONER AND IS IDEAL FOR RE-CONDUCTORING

SELF-LOADING, POWERED REEL WINDER ALLOWS REELS OF CONDUCTOR OR PULLING ROPE TO BE LOADED AND UNLOADED WITHOUT A CRANE

UNIT OPERATES AS A PULLER OR A TENSIONER

UNIT CAN PULL OUT OLD CONDUCTOR WIND IT ON A REEL, UNLOAD IT AND TENSION OUT THE NEW CONDUCTOR ALL WITH ONE MACHINE

PIVOTING BULLWHEEL AUTOMATICALLY ALIGNS WITH THE CONDUCTOR COMING OFF THE REEL

PULLING OPERATION THE OPERATOR CONTROLS THE BULLWHEEL LEVELWIND MOVEMENT ONTO THE STORAGE REEL

STANDARD EQUIPMENT FULLY HYDROSTATIC DRIVE SYSTEM INFINITELY VARIABLE SPEED AND LINEPULL CONTROL WITH OVERPULL PROTECTION SPRING APPLIED, HYDRAULIC RELEASED HOLDING BRAKES SELF-LOADING REEL WINDER OSCILLATING BULLWHEEL WITH ELASTOMER BULLWHEEL SEGMENTS, 50 GALLON HYDRAULIC TANK, HYDRAULIC LEVELING JACKS, 1-TONGUE, 2-REAR SPECIFICATIONS MAXIMUM CONTINUOUS LINE PULL - 10,000 LBS. @ 4MPH MAXIMUM INTERMITTENT LINEPULL - 11,000 LBS. BULLWHEEL DIAMETER - 72" BOTTOM OF GROOVE DIAMETER - 65.5"

MAXIMUM REEL SIZE 96"X 53" 3" REAR ARBOR BAR, \*MAXIMUM REEL WEIGHT (JOBSITE)-16,000 LBS. (HIGHWAY)-11,000 LBS. WEIGHT W/O REEL – 20,000 LBS. DIMENSIONS – 25' 6" LONG, 8' 4" WIDE, 11' 1" TALL

ENGINE CUMMINS QSB4.5 130 HP - 4 CYLINDER TURBO DIESEL ENGINE – TIER 4 FINAL 40 GALLON FUEL TANK, 12V ELECTRICAL SYSTEM

TRAILER 30,000 LB. DEXTER TANDEM AXEL, SINGLE WHEEL, SPRING SUSPENSION, ELECTRIC BRAKES, 12R22.5-LR "H" TIRES, 8 HOLE BUD RIMS, ADJUSTABLE PINTLE HITCH, 7 PIN ROUND TRAILER PLUG, 33,000 GVWR.

DIMENSIONS 20,000 LBS. W/O REEL 25'6" LONG 8' 4" WIDE 11'1" TALL