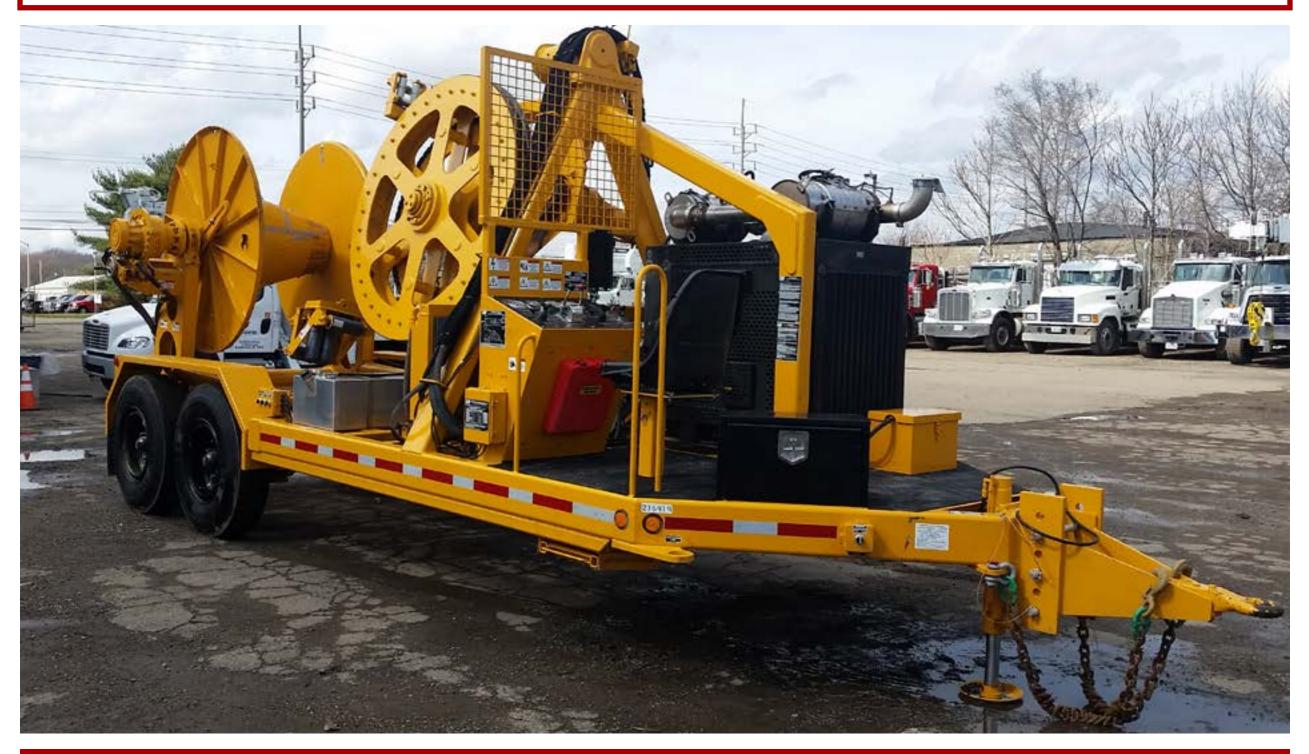

## **EQUIPMENT SPECS**

DESCRIPTION

THIS COMPACT UNIT PREFORMS EQUALLY WELL AS A PULLER OR TENSIONER AND IS IDEAL FOR RE-CONDUCTORING

SELF-LOADING, POWERED REEL WINDER ALLOWS REELS OF CONDUCTOR OR PULLING ROPE TO BE LOADED AND UNLOADED WITHOUT A CRANE

UNIT OPERATES AS A PULLER OR A TENSIONER

UNIT CAN PULL OUT OLD CONDUCTOR WIND IT ON A REEL, UNLOAD IT AND TENSION OUT THE NEW CONDUCTOR ALL WITH ONE MACHINE

PIVOTING BULLWHEEL AUTOMATICALLY ALIGNS WITH THE CONDUCTOR COMING OFF THE REEL

PULLING OPERATION THE OPERATOR CONTROLS THE BULLWHEEL LEVELWIND MOVEMENT ONTO THE STORAGE REEL

STANDARD EQUIPMENT FULLY HYDROSTATIC DRIVE SYSTEM INFINITELY VARIABLE SPEED AND LINEPULL CONTROL WITH OVERPULL PROTECTION SPRING APPLIED, HYDRAULIC RELEASED HOLDING BRAKES SELF-LOADING REEL WINDER OSCILLATING BULLWHEEL WITH ELASTOMER BULLWHEEL SEGMENTS, 50 GALLON HYDRAULIC TANK, HYDRAULIC LEVELING JACKS, 1-TONGUE, 2-REAR SPECIFICATIONS MAXIMUM CONTINUOUS LINE PULL - 10,000 LBS. @ 4MPH MAXIMUM INTERMITTENT LINEPULL - 11,000 LBS. BULLWHEEL DIAMETER - 72" BOTTOM OF GROOVE DIAMETER - 65.5"

MAXIMUM REEL SIZE 96"X 53" 3" REAR ARBOR BAR, \*MAXIMUM REEL WEIGHT (JOBSITE)-16,000 LBS. (HIGHWAY)-11,000 LBS. WEIGHT W/O REEL – 20,000 LBS. DIMENSIONS – 25' 6" LONG, 8' 4" WIDE, 11' 1" TALL

ENGINE CUMMINS QSB4.5 130 HP - 4 CYLINDER TURBO DIESEL ENGINE – TIER 4 FINAL 40 GALLON FUEL TANK, 12V ELECTRICAL SYSTEM

TRAILER 30,000 LB. DEXTER TANDEM AXEL, SINGLE WHEEL, SPRING SUSPENSION, ELECTRIC BRAKES, 12R22.5-LR "H" TIRES, 8 HOLE BUD RIMS, ADJUSTABLE PINTLE HITCH, 7 PIN ROUND TRAILER PLUG, 33,000 GVWR.

DIMENSIONS 20,000 LBS. W/O REEL 25'6" LONG 8' 4" WIDE 11'1" TALL