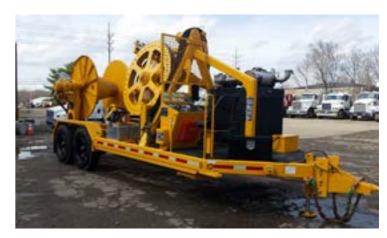

## **EQUIPMENT SPECS**

DESCRIPTION

THIS COMPACT UNIT PREFORMS EQUALLY WELL AS A PULLER OR TENSIONER AND IS IDEAL FOR RE-CONDUCTORING

SELF-LOADING, POWERED REEL WINDER ALLOWS REELS OF CONDUCTOR OR PULLING ROPE TO BE LOADED AND UNLOADED WITHOUT A CRANE

UNIT OPERATES AS A PULLER OR A TENSIONER

UNIT CAN PULL OUT OLD CONDUCTOR WIND IT ON A REEL, UNLOAD IT AND TENSION OUT THE NEW CONDUCTOR ALL WITH ONE MACHINE

PIVOTING BULLWHEEL AUTOMATICALLY ALIGNS WITH THE CONDUCTOR COMING OFF THE REEL

PULLING OPERATION THE OPERATOR CONTROLS THE BULLWHEEL LEVELWIND MOVEMENT ONTO THE STORAGE REEL

STANDARD EQUIPMENT FULLY HYDROSTATIC DRIVE SYSTEM INFINITELY VARIABLE SPEED AND LINEPULL CONTROL WITH OVERPULL PROTECTION SPRING APPLIED, HYDRAULIC RELEASED HOLDING BRAKES SELF-LOADING REEL WINDER OSCILLATING BULLWHEEL WITH ELASTOMER BULLWHEEL SEGMENTS, 50 GALLON HYDRAULIC TANK, HYDRAULIC LEVELING JACKS, 1-TONGUE, 2-REAR SPECIFICATIONS MAXIMUM CONTINUOUS LINE PULL - 10,000 LBS. @ 4MPH MAXIMUM INTERMITTENT LINEPULL - 11,000 LBS. BULLWHEEL DIAMETER - 72" BOTTOM OF GROOVE DIAMETER - 65.5"

MAXIMUM REEL SIZE 96"X 53" 3" REAR ARBOR BAR, \*MAXIMUM REEL WEIGHT (JOBSITE)-16,000 LBS. (HIGHWAY)-11,000 LBS. WEIGHT W/O REEL – 20,000 LBS. DIMENSIONS – 25' 6" LONG, 8' 4" WIDE, 11' 1" TALL

ENGINE CUMMINS QSB4.5 130 HP - 4 CYLINDER TURBO DIESEL ENGINE – TIER 4 FINAL 40 GALLON FUEL TANK, 12V ELECTRICAL SYSTEM

TRAILER 30,000 LB. DEXTER TANDEM AXEL, SINGLE WHEEL, SPRING SUSPENSION, ELECTRIC BRAKES, 12R22.5-LR "H" TIRES, 8 HOLE BUD RIMS, ADJUSTABLE PINTLE HITCH, 7 PIN ROUND TRAILER PLUG, 33,000 GVWR.

DIMENSIONS 20,000 LBS. W/O REEL 25'6" LONG 8' 4" WIDE 11'1" TALL