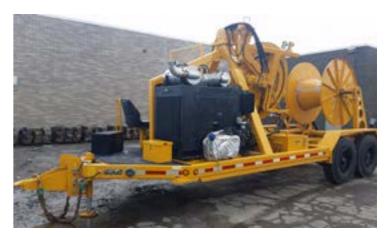

## **EQUIPMENT SPECS**

DESCRIPTION

THIS COMPACT UNIT PREFORMS EQUALLY WELL AS A PULLER OR TENSIONER AND IS IDEAL FOR RE-CONDUCTORING

SELF-LOADING, POWERED REEL WINDER ALLOWS REELS OF CONDUCTOR OR PULLING ROPE TO BE LOADED AND UNLOADED WITHOUT A CRANE

UNIT OPERATES AS A PULLER OR A TENSIONER

UNIT CAN PULL OUT OLD CONDUCTOR WIND IT ON A REEL, UNLOAD IT AND TENSION OUT THE NEW CONDUCTOR ALL WITH ONE MACHINE

PIVOTING BULLWHEEL AUTOMATICALLY ALIGNS WITH THE CONDUCTOR COMING OFF THE REEL

PULLING OPERATION THE OPERATOR CONTROLS THE BULLWHEEL LEVELWIND MOVEMENT ONTO THE STORAGE REEL

STANDARD EQUIPMENT FULLY HYDROSTATIC DRIVE SYSTEM INFINITELY VARIABLE SPEED AND LINEPULL CONTROL WITH OVERPULL PROTECTION SPRING APPLIED, HYDRAULIC RELEASED HOLDING BRAKES SELF-LOADING REEL WINDER OSCILLATING BULLWHEEL WITH ELASTOMER BULLWHEEL SEGMENTS, 50 GALLON HYDRAULIC TANK, HYDRAULIC LEVELING JACKS, 1-TONGUE, 2-REAR SPECIFICATIONS MAXIMUM CONTINUOUS LINE PULL - 10,000 LBS. @ 4MPH MAXIMUM INTERMITTENT LINEPULL - 11,000 LBS. BULLWHEEL DIAMETER - 72" BOTTOM OF GROOVE DIAMETER - 65.5"

MAXIMUM REEL SIZE 96"X 53" 3" REAR ARBOR BAR, \*MAXIMUM REEL WEIGHT (JOBSITE)-16,000 LBS. (HIGHWAY)-11,000 LBS. WEIGHT W/O REEL – 20,000 LBS. DIMENSIONS – 25' 6" LONG, 8' 4" WIDE, 11' 1" TALL

ENGINE CUMMINS QSB4.5 130 HP - 4 CYLINDER TURBO DIESEL ENGINE – TIER 4 FINAL 40 GALLON FUEL TANK, 12V ELECTRICAL SYSTEM

TRAILER 30,000 LB. DEXTER TANDEM AXEL, SINGLE WHEEL, SPRING SUSPENSION, ELECTRIC BRAKES, 12R22.5-LR "H" TIRES, 8 HOLE BUD RIMS, ADJUSTABLE PINTLE HITCH, 7 PIN ROUND TRAILER PLUG, 33,000 GVWR.

DIMENSIONS 20,000 LBS. W/O REEL 25'6" LONG 8' 4" WIDE 11'1" TALL