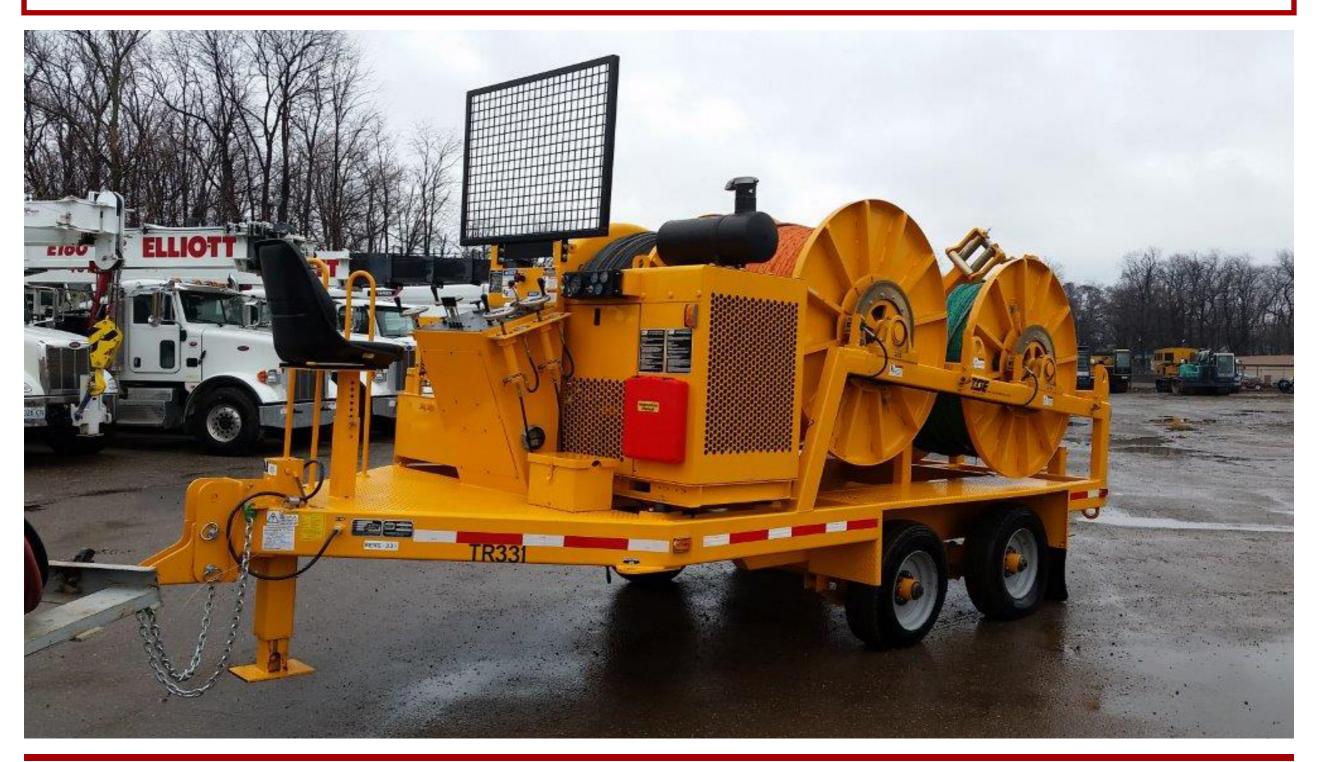

## TSE DP-3.5-4H 4 DRUM PULLER

WITH 3,500 lb. FULL DRUM PULLING CAPACITY

<sup>\*</sup>Custom Truck One Source reserves the right to change the specification of any unit at any time without prior notice. This brochure is only a statement of general specifications on the date of this publication.

## TSE DP-3.5-4H 4 DRUM PULLER

WITH 3,500 lb. FULL DRUM PULLING CAPACITY

## **EQUIPMENT SPECS**

DESCRIPTION
3,500 LB. FULL DRUM PULLING
CAPACITY. INFINITELY VARIABLE SPEED 0-4.0 MPH (FULL DRUM)

FOUR SEPARATE HEAVY DUTY PULLING DRUMS WITH HYDRAULIC LEVELWINDS ALLOW FOR SIMULTANEOUS OR INDIVIDUAL PULLING IN OF THREE CONDUCTORS AND A GROUND WIRE.

EACH DRUM 60" DIA. X 31" ID WIDTH X 18" CORE. 15,000' OF 5/8" ROPE PER DRUM.

FREE-WHEELING DRUM DISCONNECT FOR HIGH SPEED PAYOUT, 24" BRONZE OVERSPIN BRAKES ON EACH DRUM, MECHANI-CAL DRUM LOCKING PINS AND POSITIVE MANUAL LEAVER LOCK ON REEL SPOKES.

CLOSED LOOP HYDROSTATIC HYDRAULIC PLANETARY CHAIN DRIVE, SPRING APPLIED HYDRAULIC PRESSURE RELEASED HOLDING BRAKE.

30 GALLON HYDRAULIC TANK WITH LEVEL AND TEMP GAUGE. HYDRAULIC FRONT TONGUE JACK AND TWO MANUAL REAR JACKS OPERATOR CONTROLS.

BOLTED FOLD DOWN SAFETY SCREEN
DIRECTION CONTROL LEAVER WITH INFINITE SPEED ADJUSTMENT AND ANTI-PAYOUT STOP.

ADJUSTABLE PULL / TENSION CONTROL WITH BYPASS IF PRESET PRESSURE IS REACHED.
HOLDING BRAKE APPLY / RELEASE CONTROL HYDRAULIC SYSTEM PRESSURE GAUGE AND FILTER GAUGES.

LEVELWIND SPEED AND DIRECTION CONTROL

## **ENGINE:**

JOHN DEERE 4045T 87 HP 4-CYLINDER DIESEL, BLOCK HEATER LIQUID COOLED, GLOW PLUGS, HOUR METER, MANUAL THROTTLE

**DIMENSIONS:** 

258" LONG, 96" WIDE, 108" TALL (SCREEN DOWN) 26,000 LBS. W/ ROPE