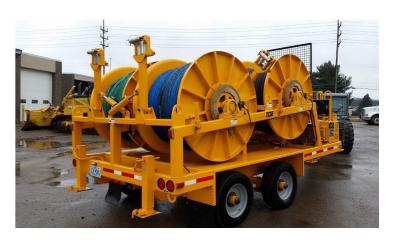

## TSE DP-3.5-4H 4 DRUM PULLER

WITH 3,500 lb. FULL DRUM PULLING CAPACITY

<sup>\*</sup>Custom Truck One Source reserves the right to change the specification of any unit at any time without prior notice. This brochure is only a statement of general specifications on the date of this publication.

## TSE DP-3.5-4H 4 DRUM PULLER

WITH 3,500 lb. FULL DRUM PULLING CAPACITY

## **EQUIPMENT SPECS**

DESCRIPTION
3,500 LB. FULL DRUM PULLING
CAPACITY. INFINITELY VARIABLE SPEED 0-4.0 MPH (FULL DRUM)

FOUR SEPARATE HEAVY DUTY PULLING DRUMS WITH HYDRAULIC LEVELWINDS ALLOW FOR SIMULTANEOUS OR INDIVIDUAL PULLING IN OF THREE CONDUCTORS AND A GROUND WIRE.

EACH DRUM 60" DIA. X 31" ID WIDTH X 18" CORE. 15,000' OF 5/8" ROPE PER DRUM.

FREE-WHEELING DRUM DISCONNECT FOR HIGH SPEED PAYOUT, 24" BRONZE OVERSPIN BRAKES ON EACH DRUM, MECHANI-CAL DRUM LOCKING PINS AND POSITIVE MANUAL LEAVER LOCK ON REEL SPOKES.

CLOSED LOOP HYDROSTATIC HYDRAULIC PLANETARY CHAIN DRIVE, SPRING APPLIED HYDRAULIC PRESSURE RELEASED HOLDING BRAKE.

30 GALLON HYDRAULIC TANK WITH LEVEL AND TEMP GAUGE. HYDRAULIC FRONT TONGUE JACK AND TWO MANUAL REAR JACKS OPERATOR CONTROLS.

BOLTED FOLD DOWN SAFETY SCREEN
DIRECTION CONTROL LEAVER WITH INFINITE SPEED ADJUSTMENT AND ANTI-PAYOUT STOP.

ADJUSTABLE PULL / TENSION CONTROL WITH BYPASS IF PRESET PRESSURE IS REACHED.
HOLDING BRAKE APPLY / RELEASE CONTROL HYDRAULIC SYSTEM PRESSURE GAUGE AND FILTER GAUGES.

LEVELWIND SPEED AND DIRECTION CONTROL

## **ENGINE:**

JOHN DEERE 4045T 87 HP 4-CYLINDER DIESEL, BLOCK HEATER LIQUID COOLED, GLOW PLUGS, HOUR METER, MANUAL THROTTLE

**DIMENSIONS:** 

258" LONG, 96" WIDE, 108" TALL (SCREEN DOWN) 26,000 LBS. W/ ROPE