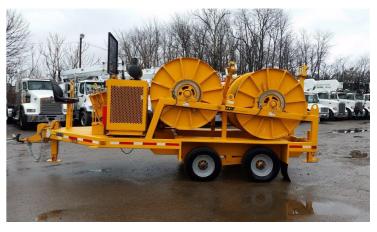

## TSE DP-3.5-4H 4 DRUM PULLER

WITH 3,500 lb. FULL DRUM PULLING CAPACITY

<sup>\*</sup>Custom Truck One Source reserves the right to change the specification of any unit at any time without prior notice. This brochure is only a statement of general specifications on the date of this publication.

## TSE DP-3.5-4H 4 DRUM PULLER

WITH 3,500 lb. FULL DRUM PULLING CAPACITY

## **EQUIPMENT SPECS**

DESCRIPTION
3,500 LB. FULL DRUM PULLING
CAPACITY. INFINITELY VARIABLE SPEED 0-4.0 MPH (FULL DRUM)

FOUR SEPARATE HEAVY DUTY PULLING DRUMS WITH HYDRAULIC LEVELWINDS ALLOW FOR SIMULTANEOUS OR INDIVIDUAL PULLING IN OF THREE CONDUCTORS AND A GROUND WIRE.

EACH DRUM 60" DIA. X 31" ID WIDTH X 18" CORE. 15,000' OF 5/8" ROPE PER DRUM.

FREE-WHEELING DRUM DISCONNECT FOR HIGH SPEED PAYOUT, 24" BRONZE OVERSPIN BRAKES ON EACH DRUM, MECHANI-CAL DRUM LOCKING PINS AND POSITIVE MANUAL LEAVER LOCK ON REEL SPOKES.

CLOSED LOOP HYDROSTATIC HYDRAULIC PLANETARY CHAIN DRIVE, SPRING APPLIED HYDRAULIC PRESSURE RELEASED HOLDING BRAKE.

30 GALLON HYDRAULIC TANK WITH LEVEL AND TEMP GAUGE. HYDRAULIC FRONT TONGUE JACK AND TWO MANUAL REAR JACKS OPERATOR CONTROLS.

BOLTED FOLD DOWN SAFETY SCREEN
DIRECTION CONTROL LEAVER WITH INFINITE SPEED ADJUSTMENT AND ANTI-PAYOUT STOP.

ADJUSTABLE PULL / TENSION CONTROL WITH BYPASS IF PRESET PRESSURE IS REACHED.
HOLDING BRAKE APPLY / RELEASE CONTROL HYDRAULIC SYSTEM PRESSURE GAUGE AND FILTER GAUGES.

LEVELWIND SPEED AND DIRECTION CONTROL

## **ENGINE:**

JOHN DEERE 4045T 87 HP 4-CYLINDER DIESEL, BLOCK HEATER LIQUID COOLED, GLOW PLUGS, HOUR METER, MANUAL THROTTLE

**DIMENSIONS:** 

258" LONG, 96" WIDE, 108" TALL (SCREEN DOWN) 26,000 LBS. W/ ROPE