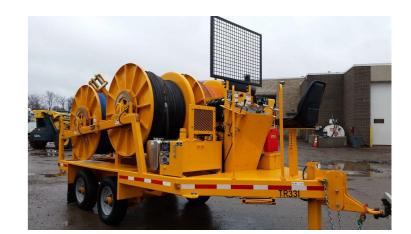

## TSE DP-3.5-4H 4 DRUM PULLER

WITH 3,500 lb. FULL DRUM PULLING CAPACITY

<sup>\*</sup>Custom Truck One Source reserves the right to change the specification of any unit at any time without prior notice. This brochure is only a statement of general specifications on the date of this publication.

## TSE DP-3.5-4H 4 DRUM PULLER

WITH 3,500 lb. FULL DRUM PULLING CAPACITY

## **EQUIPMENT SPECS**

DESCRIPTION
3,500 LB. FULL DRUM PULLING
CAPACITY. INFINITELY VARIABLE SPEED 0-4.0 MPH (FULL DRUM)

FOUR SEPARATE HEAVY DUTY PULLING DRUMS WITH HYDRAULIC LEVELWINDS ALLOW FOR SIMULTANEOUS OR INDIVIDUAL PULLING IN OF THREE CONDUCTORS AND A GROUND WIRE.

EACH DRUM 60" DIA. X 31" ID WIDTH X 18" CORE. 15,000' OF 5/8" ROPE PER DRUM.

FREE-WHEELING DRUM DISCONNECT FOR HIGH SPEED PAYOUT, 24" BRONZE OVERSPIN BRAKES ON EACH DRUM, MECHANI-CAL DRUM LOCKING PINS AND POSITIVE MANUAL LEAVER LOCK ON REEL SPOKES.

CLOSED LOOP HYDROSTATIC HYDRAULIC PLANETARY CHAIN DRIVE, SPRING APPLIED HYDRAULIC PRESSURE RELEASED HOLDING BRAKE.

30 GALLON HYDRAULIC TANK WITH LEVEL AND TEMP GAUGE. HYDRAULIC FRONT TONGUE JACK AND TWO MANUAL REAR JACKS OPERATOR CONTROLS.

BOLTED FOLD DOWN SAFETY SCREEN
DIRECTION CONTROL LEAVER WITH INFINITE SPEED ADJUSTMENT AND ANTI-PAYOUT STOP.

ADJUSTABLE PULL / TENSION CONTROL WITH BYPASS IF PRESET PRESSURE IS REACHED.
HOLDING BRAKE APPLY / RELEASE CONTROL HYDRAULIC SYSTEM PRESSURE GAUGE AND FILTER GAUGES.

LEVELWIND SPEED AND DIRECTION CONTROL

## **ENGINE:**

JOHN DEERE 4045T 87 HP 4-CYLINDER DIESEL, BLOCK HEATER LIQUID COOLED, GLOW PLUGS, HOUR METER, MANUAL THROTTLE

**DIMENSIONS:** 

258" LONG, 96" WIDE, 108" TALL (SCREEN DOWN) 26,000 LBS. W/ ROPE