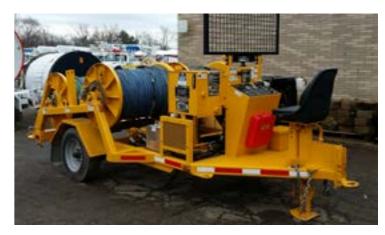

#### DESCRIPTION

A VERSATILE, HYDRAULICALLY POWERED FOUR DRUM PULLER DESIGNED FOR MEDIUM **DISTRIBUTION STRINGING. IT CAN ALSO BE USED AS A PILOT LINE WINDER FOR HEAVIER DISTRIBUTION. DIESEL ENGINE POWER THROUGH** A HYDRAULIC DRIVE TRAIN. A DIAMOND-CUT LEAD-SCREW LEVELWIND. ACCOMMODATING ONE REEL AT A TIME. EACH **REEL IS EQUIPPED WITH A MECHANICAL CLUTCH TO ALLOW SELECTIVE REEL ROTATION AND** A BRAKE TO CONTROL OVERSPIN. THE MAXIMUM LINEPULL CAN BE PRESET PRIOR TO PULLING SO THAT THE REEL DRIVE WILL STALL IF A RESTRICTION OCCURS WHILE PULLING. **CENTRAL OPERATORS CONSOLE** ALLOWS THE OPERATOR COMPLETE CONTROL OF THE PULLING OPERATION WITH OPTIMUM VISIBILITY. STANDARD FEATURES 2.000 LBS. LINE PULL CAPACITY ON A SINGLE FULL DRUM. HYDROSTATIC PULLING SYSTEM WITH OIL COOLER, FOUR PULLING REELS, EACH WITH A CAPACITY FOR 6,000' OF 1/2" OR 10,000' OF 3/8" ROPE, INFINITELY VARIABLE LINESPEED AND LINEPULL CONTROL, MECHANICAL CLUTCH AND BRONZE BRAKE FOR EACH REEL, SPRING APPLIED HYDRAULIC PRESSURE **RELEASED HOLDING BRAKE, OPERATORS SEAT AND** PROTECTIVE SCREEN, SWING OUT, AUTOMATIC LEAD-SCREW LEVELWIND.

### ENGINE:

KUBOTA 3 CYLINDER DIESEL ENGINE, 27 HP., MODEL-V1505-ET04 30 GALLON FUEL TANK

#### TRAILER:

SINGLE 8,000 LB. AXLE, SINGLE WHEEL, 215/75R17.5 TIRES, 8 HOLE 17.5 X 6.75 RIMS, ELECTRIC BRAKES MANUAL TONGUE JACK, (2) REAR DROP DOWN LEG STABILIZERS, ADJUSTABLE PINTLE HITCH, FULL COVER FENDERS, DOT LIGHTING, 7 PRONG ROUND TRAILER PLUG.

DIMENSIONS: 15' LONG 8' WIDE 6' 4" TALL 5,800 LBS. WITH ROPE

\*Custom Truck One Source reserves the right to change the specification of any unit at any time without prior notice. This brochure is only a statement of general specifications on the date of this publication.