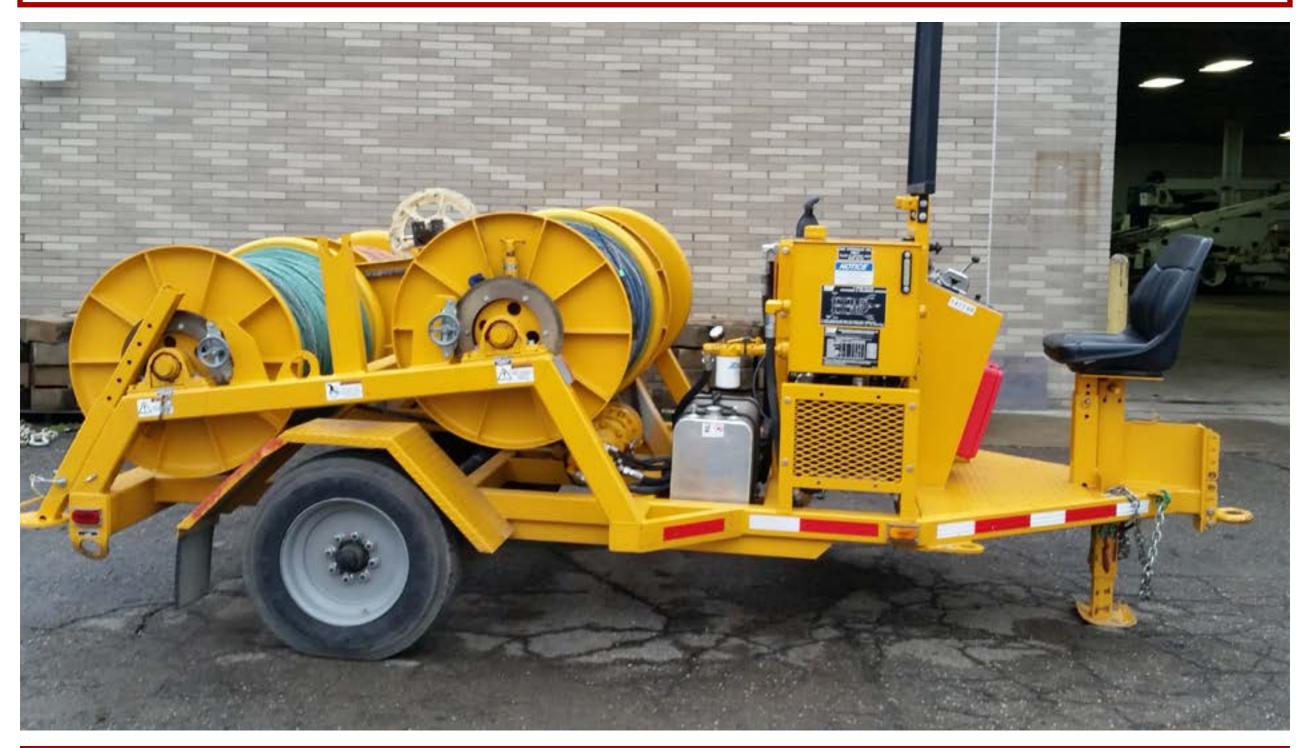

#### DESCRIPTION

A VERSATILE, HYDRAULICALLY POWERED FOUR DRUM PULLER DESIGNED FOR MEDIUM **DISTRIBUTION STRINGING. IT CAN ALSO BE USED AS A PILOT LINE WINDER FOR HEAVIER DISTRIBUTION. DIESEL ENGINE POWER THROUGH** A HYDRAULIC DRIVE TRAIN. A DIAMOND-CUT LEAD-SCREW LEVELWIND. ACCOMMODATING ONE REEL AT A TIME. EACH **REEL IS EQUIPPED WITH A MECHANICAL CLUTCH TO ALLOW SELECTIVE REEL ROTATION AND** A BRAKE TO CONTROL OVERSPIN. THE MAXIMUM LINEPULL CAN BE PRESET PRIOR TO PULLING SO THAT THE REEL DRIVE WILL STALL IF A RESTRICTION OCCURS WHILE PULLING. **CENTRAL OPERATORS CONSOLE** ALLOWS THE OPERATOR COMPLETE CONTROL OF THE PULLING OPERATION WITH OPTIMUM VISIBILITY. STANDARD FEATURES 2.000 LBS. LINE PULL CAPACITY ON A SINGLE FULL DRUM. HYDROSTATIC PULLING SYSTEM WITH OIL COOLER, FOUR PULLING REELS, EACH WITH A CAPACITY FOR 6,000' OF 1/2" OR 10,000' OF 3/8" ROPE, INFINITELY VARIABLE LINESPEED AND LINEPULL CONTROL, MECHANICAL CLUTCH AND BRONZE BRAKE FOR EACH REEL, SPRING APPLIED HYDRAULIC PRESSURE **RELEASED HOLDING BRAKE, OPERATORS SEAT AND** PROTECTIVE SCREEN, SWING OUT, AUTOMATIC LEAD-SCREW LEVELWIND.

### ENGINE:

KUBOTA 3 CYLINDER DIESEL ENGINE, 27 HP., MODEL-V1505-ET04 30 GALLON FUEL TANK

#### TRAILER:

SINGLE 8,000 LB. AXLE, SINGLE WHEEL, 215/75R17.5 TIRES, 8 HOLE 17.5 X 6.75 RIMS, ELECTRIC BRAKES MANUAL TONGUE JACK, (2) REAR DROP DOWN LEG STABILIZERS, ADJUSTABLE PINTLE HITCH, FULL COVER FENDERS, DOT LIGHTING, 7 PRONG ROUND TRAILER PLUG.

DIMENSIONS: 15' LONG 8' WIDE 6' 4" TALL 5,800 LBS. WITH ROPE

\*Custom Truck One Source reserves the right to change the specification of any unit at any time without prior notice. This brochure is only a statement of general specifications on the date of this publication.