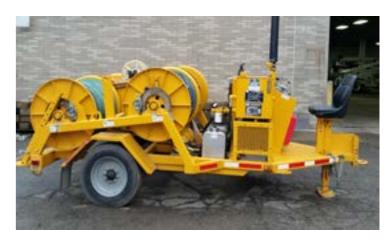

#### DESCRIPTION

A VERSATILE, HYDRAULICALLY POWERED FOUR DRUM PULLER DESIGNED FOR MEDIUM **DISTRIBUTION STRINGING. IT CAN ALSO BE USED AS A PILOT LINE WINDER FOR HEAVIER DISTRIBUTION. DIESEL ENGINE POWER THROUGH** A HYDRAULIC DRIVE TRAIN. A DIAMOND-CUT LEAD-SCREW LEVELWIND. ACCOMMODATING ONE REEL AT A TIME. EACH **REEL IS EQUIPPED WITH A MECHANICAL CLUTCH TO ALLOW SELECTIVE REEL ROTATION AND** A BRAKE TO CONTROL OVERSPIN. THE MAXIMUM LINEPULL CAN BE PRESET PRIOR TO PULLING SO THAT THE REEL DRIVE WILL STALL IF A RESTRICTION OCCURS WHILE PULLING. **CENTRAL OPERATORS CONSOLE** ALLOWS THE OPERATOR COMPLETE CONTROL OF THE PULLING OPERATION WITH OPTIMUM VISIBILITY. STANDARD FEATURES 2.000 LBS. LINE PULL CAPACITY ON A SINGLE FULL DRUM. HYDROSTATIC PULLING SYSTEM WITH OIL COOLER, FOUR PULLING REELS, EACH WITH A CAPACITY FOR 6,000' OF 1/2" OR 10,000' OF 3/8" ROPE, INFINITELY VARIABLE LINESPEED AND LINEPULL CONTROL, MECHANICAL CLUTCH AND BRONZE BRAKE FOR EACH REEL, SPRING APPLIED HYDRAULIC PRESSURE **RELEASED HOLDING BRAKE, OPERATORS SEAT AND** PROTECTIVE SCREEN, SWING OUT, AUTOMATIC LEAD-SCREW LEVELWIND.

### ENGINE:

KUBOTA 3 CYLINDER DIESEL ENGINE, 27 HP., MODEL-V1505-ET04 30 GALLON FUEL TANK

#### TRAILER:

SINGLE 8,000 LB. AXLE, SINGLE WHEEL, 215/75R17.5 TIRES, 8 HOLE 17.5 X 6.75 RIMS, ELECTRIC BRAKES MANUAL TONGUE JACK, (2) REAR DROP DOWN LEG STABILIZERS, ADJUSTABLE PINTLE HITCH, FULL COVER FENDERS, DOT LIGHTING, 7 PRONG ROUND TRAILER PLUG.

DIMENSIONS: 15' LONG 8' WIDE 6' 4" TALL 5,800 LBS. WITH ROPE

\*Custom Truck One Source reserves the right to change the specification of any unit at any time without prior notice. This brochure is only a statement of general specifications on the date of this publication.