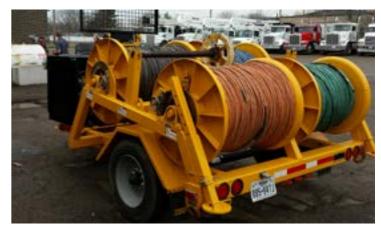

#### DESCRIPTION

A VERSATILE, HYDRAULICALLY POWERED FOUR DRUM PULLER DESIGNED FOR MEDIUM **DISTRIBUTION STRINGING. IT CAN ALSO BE USED AS A PILOT LINE WINDER FOR HEAVIER DISTRIBUTION. DIESEL ENGINE POWER THROUGH** A HYDRAULIC DRIVE TRAIN. A DIAMOND-CUT LEAD-SCREW LEVELWIND. ACCOMMODATING ONE REEL AT A TIME. EACH **REEL IS EQUIPPED WITH A MECHANICAL CLUTCH TO ALLOW SELECTIVE REEL ROTATION AND** A BRAKE TO CONTROL OVERSPIN. THE MAXIMUM LINEPULL CAN BE PRESET PRIOR TO PULLING SO THAT THE REEL DRIVE WILL STALL IF A RESTRICTION OCCURS WHILE PULLING. **CENTRAL OPERATORS CONSOLE** ALLOWS THE OPERATOR COMPLETE CONTROL OF THE PULLING OPERATION WITH OPTIMUM VISIBILITY. STANDARD FEATURES 2.000 LBS. LINE PULL CAPACITY ON A SINGLE FULL DRUM. HYDROSTATIC PULLING SYSTEM WITH OIL COOLER, FOUR PULLING REELS, EACH WITH A CAPACITY FOR 6,000' OF 1/2" OR 10,000' OF 3/8" ROPE, INFINITELY VARIABLE LINESPEED AND LINEPULL CONTROL, MECHANICAL CLUTCH AND BRONZE BRAKE FOR EACH REEL, SPRING APPLIED HYDRAULIC PRESSURE **RELEASED HOLDING BRAKE, OPERATORS SEAT AND** PROTECTIVE SCREEN, SWING OUT, AUTOMATIC LEAD-SCREW LEVELWIND.

### ENGINE:

KUBOTA 3 CYLINDER DIESEL ENGINE, 27 HP., MODEL-V1505-ET04 30 GALLON FUEL TANK

#### TRAILER:

SINGLE 8,000 LB. AXLE, SINGLE WHEEL, 215/75R17.5 TIRES, 8 HOLE 17.5 X 6.75 RIMS, ELECTRIC BRAKES MANUAL TONGUE JACK, (2) REAR DROP DOWN LEG STABILIZERS, ADJUSTABLE PINTLE HITCH, FULL COVER FENDERS, DOT LIGHTING, 7 PRONG ROUND TRAILER PLUG.

DIMENSIONS: 15' LONG 8' WIDE 6' 4" TALL 5,800 LBS. WITH ROPE

\*Custom Truck One Source reserves the right to change the specification of any unit at any time without prior notice. This brochure is only a statement of general specifications on the date of this publication.