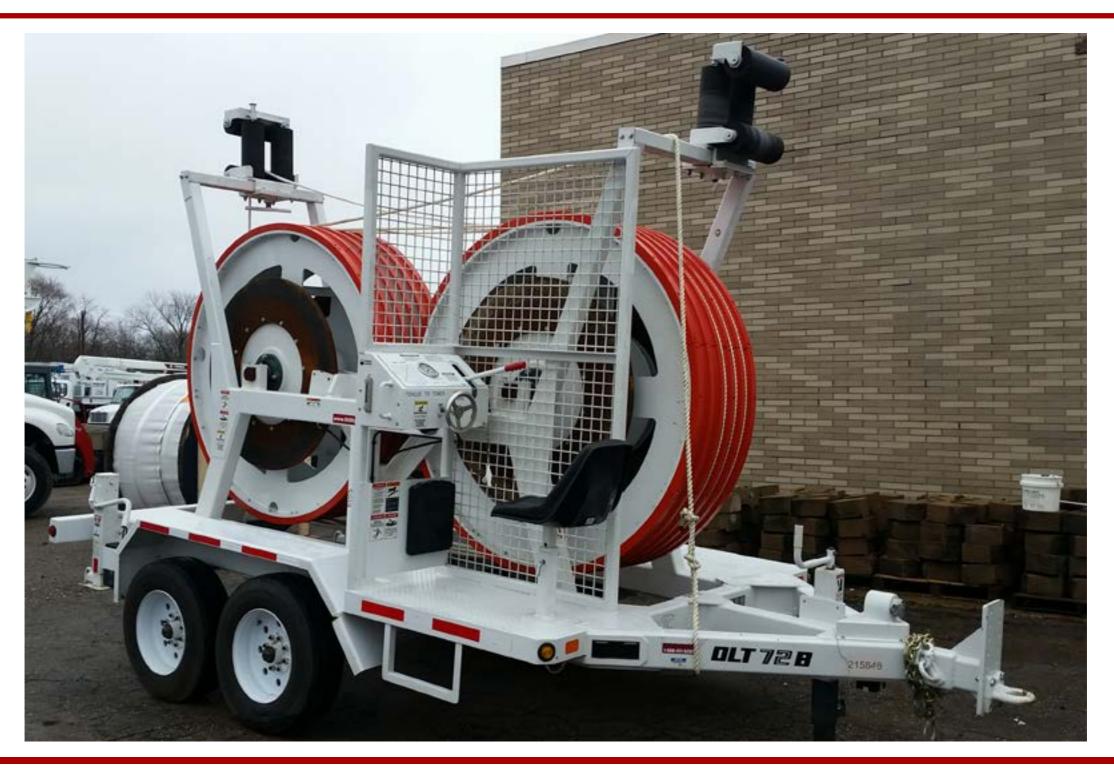

#### **EQUIPMENT SPECS**

**DESCRIPTION:** 

OLT 72 IS DESIGNED TO INSTALL SINGLE
CONDUCTOR. CANTED BULLWHEELS PREVENT
UNNECESSARY
TWISTING OF THE CONDUCTOR DURING
INSTALLATION. REPLACEABLE DIAMETER
MOLDED SEGMENTS.
MOLDING OF THE SEGMENTS IN THIS MANOR
ELIMINATES THE GAPS BETWEEN SEGMENTS
AND CREATES A SMOOTH CABLE SURFACE. 36"
STAINLESS STEEL DISC BRAKES, WITH CENTRALIZED BRAKING
CONTROLS. ADJUSTABLE FAIRLEADS FOR MULTIPLE
SETUPS. FRONT TO BACK, LEFT TO RIGHT TO
TOWER, AND RIGHT TO LEFT TO TOWER.

#### **TENSIONING DEVICE:**

\*(2) 72" DIAMETER BULLWHEELS (WITH LINING), 8
REPLACEABLE URETHANE MOLDED LININGS PER
BULLWHEEL. (5) 2.5" GROOVES PER BULLWHEEL, 10,000 LB.
TENSIONING CAPACITY
\*TWO 36" DIAMETER STAINLESS STEEL DISCS PER BULLWHEEL
WITH HYDRAULIC CALIPERS. CHARGE
PUMP ACTUATOR WITH ROTARY ADJUSTMENT.
\*CENTRALIZED FULLY HYDRAULIC OPERATOR STATION WITH
PROTECTIVE SCREEN AND ADJUSTABLE SEAT.
\*FRONT & REAR LARGE RUBBER ADJUSTABLE FAIRLEADS.

### TRAILER:

TANDEM 7,000 LB. LEAF SPRUNG AXLES, SINGLE 235/75R17.5 TIRES, 8 BOLT RIMS, ELECTRIC TRAILER BRAKES, 7 WIRE ROUND TRAILER PLUG, ADJUSTABLE PINTLE HITCH, MANUAL TONGUE JACK, TWO REAR MANUAL JACKS, FULL COVER FENDERS. 15,000

DIMENSIONS: 17' 6" LONG 8' WIDE 10' 4" TALL (WITH FAIRLEADS OFF) 12' TALL (WITH FAIRLEADS ON) 11,000 LBS.

<sup>\*</sup>Custom Truck One Source reserves the right to change the specification of any unit at any time without prior notice. This brochure is only a statement of general specifications on the date of this publication.