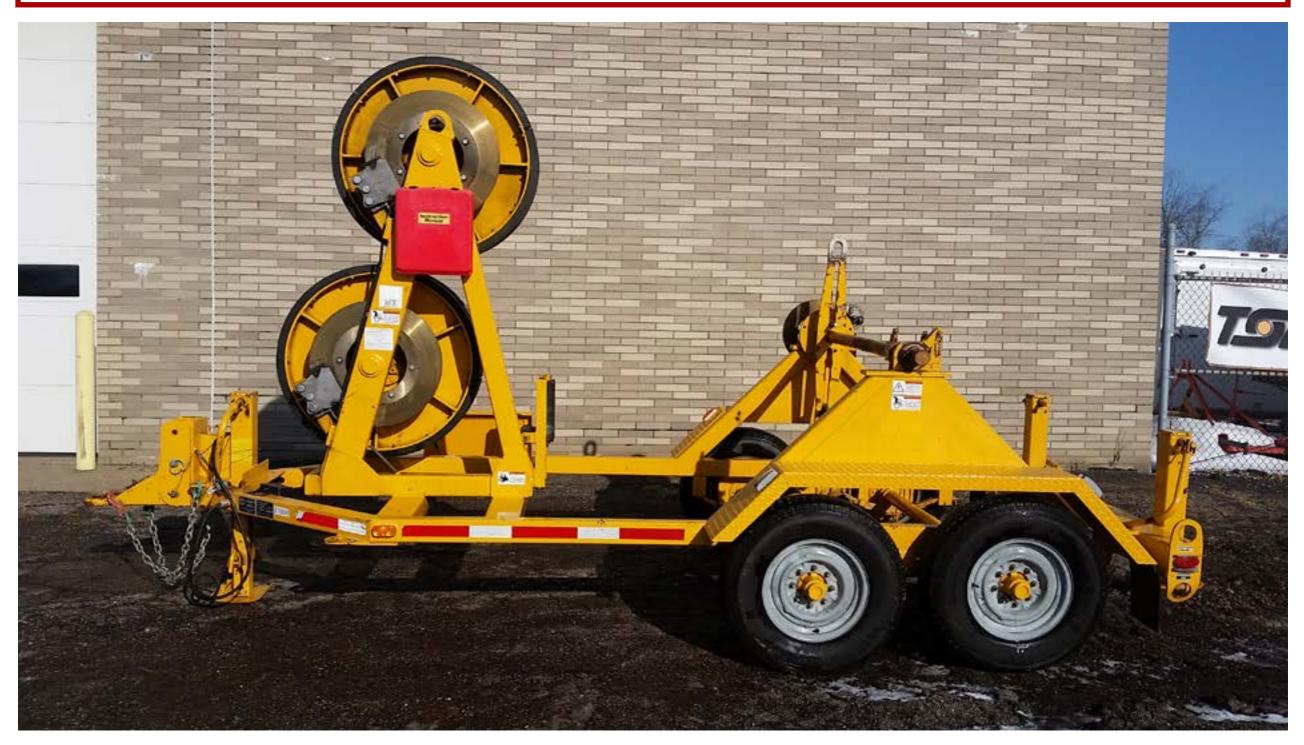

#### FEATURES:

36" BULLWHEEL, (4) 1-1/4" GROOVES W/ REPLACEABLE LINING SEGMENTS UP TO 3,000 LBS. CONTROLLED, CONTINUOUS CONDUCTOR TENSION 0 - 4 MILES PER HOUR LINE SPEED 7,000 LBS. MAX REEL CAPACITY, 2-5/8" SHAFT DIAMETER, 54" WIDE, & 72" DIAMETER HYDRAULIC DISC BRAKES, EQUAL TO EACH BULLWHEEL OPEN REEVE BULLWHEELS ALLOW EASY CONDUCTOR INSTALL & REMOVE STRAIGHT VERTICAL LIFT ON REEL SHAFT TAIL FAIRLEAD W/ (3) ROLLERS

#### TRAILER:

LEAF SPRING SUSPENSION ON TANDEM AXLES ELECTRIC TRAILER BRAKE (4) 8.75 X 16.5LT TIRES 3-INCH PINTLE EYE W/ (4) HEIGHT ADJUSTMENTS (1) FRONT & (2) REAR MANUAL SCREW TYPE JACKS, W/ DROP LEGS (4) TRAILER LIGHTS UNIT DIMENSIONS: 17' LONG 8' WIDE 7.5' TALL 3,800 LBS.