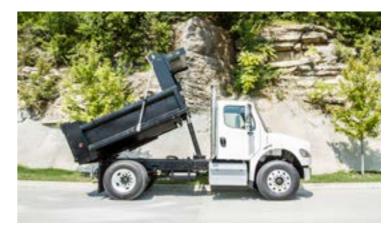

## **EQUIPMENT SPECS**

STANDARD FEATURES: 10' STANDARD LENGTH - UP TO 7 CU. YD. CAPACITY HANDLES SAND TO MEDIUM AGGREGATES AND ASPHALT UP TO 50 DEGREE DUMP ANGLE 29" W/O SIDE BOARDS STANDARD HEIGHT 86.5" INSIDE WIDTH 96" OVERALL WIDTH 36" TAILGATE HEIGHT CAB GUARDS 75" H - 78" W

HIGH STRENGTH STEEL BODY - 70 KSI YIELD STRENGTH BODY - 3/16" 70 KSI STEEL FLOOR, SIDES AND TAILGATE

**BODY FRONT/CYLINDER DOGHOUSE 1/4" 70 KSI** SINGLE KICKSTAND (DRIVER SIDE) **DUAL CYLINDER PNEUMATIC GATE RELEASE** 20T MULTI-STAGE TRUNNION MOUNTED CYLINDER **CENTER CONSOLE CONTROL PACKAGE** 8" BOTTOM SUBFRAME - CROSS-MEMBERLESS FRONT SHOVEL AND SHOVEL BRACKETS LED TAIL LIGHT PACKAGE (STOP/TURN/TAIL, BACKUP, AMBER) AIR RELEASE TAILGATE LATCH - OVER CENTER LOCK PAINT - LOAD KING BLACK 2-PART POLYURETHANE STANDARD TARP - ELECTRIC MOTOR, MESH STYLE TARP 2"X8" ROUGH CUT SIDE BOARDS **25-GALLON SADDLE MOUNT HYDRAULIC TANK** IN-LINE HYDRAULIC FILTER ASSEMBLY HYDRAULIC PUMP