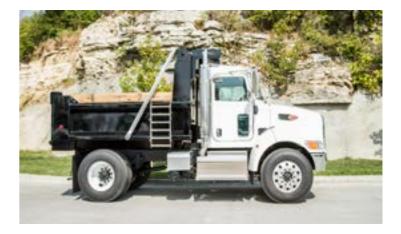

## **EQUIPMENT SPECS**

STANDARD FEATURES: 10' STANDARD LENGTH - UP TO 7 CU. YD. CAPACITY HANDLES SAND TO MEDIUM AGGREGATES AND ASPHALT UP TO 50 DEGREE DUMP ANGLE 29" W/O SIDE BOARDS STANDARD HEIGHT 86.5" INSIDE WIDTH 96" OVERALL WIDTH 36" TAILGATE HEIGHT CAB GUARDS 75" H - 78" W

HIGH STRENGTH STEEL BODY - 70 KSI YIELD STRENGTH BODY - 3/16" 70 KSI STEEL FLOOR, SIDES AND TAILGATE

**BODY FRONT/CYLINDER DOGHOUSE 1/4" 70 KSI** SINGLE KICKSTAND (DRIVER SIDE) **DUAL CYLINDER PNEUMATIC GATE RELEASE** 20T MULTI-STAGE TRUNNION MOUNTED CYLINDER **CENTER CONSOLE CONTROL PACKAGE** 8" BOTTOM SUBFRAME - CROSS-MEMBERLESS FRONT SHOVEL AND SHOVEL BRACKETS LED TAIL LIGHT PACKAGE (STOP/TURN/TAIL, BACKUP, AMBER) AIR RELEASE TAILGATE LATCH - OVER CENTER LOCK PAINT - LOAD KING BLACK 2-PART POLYURETHANE STANDARD TARP - ELECTRIC MOTOR, MESH STYLE TARP 2"X8" ROUGH CUT SIDE BOARDS **25-GALLON SADDLE MOUNT HYDRAULIC TANK** IN-LINE HYDRAULIC FILTER ASSEMBLY HYDRAULIC PUMP