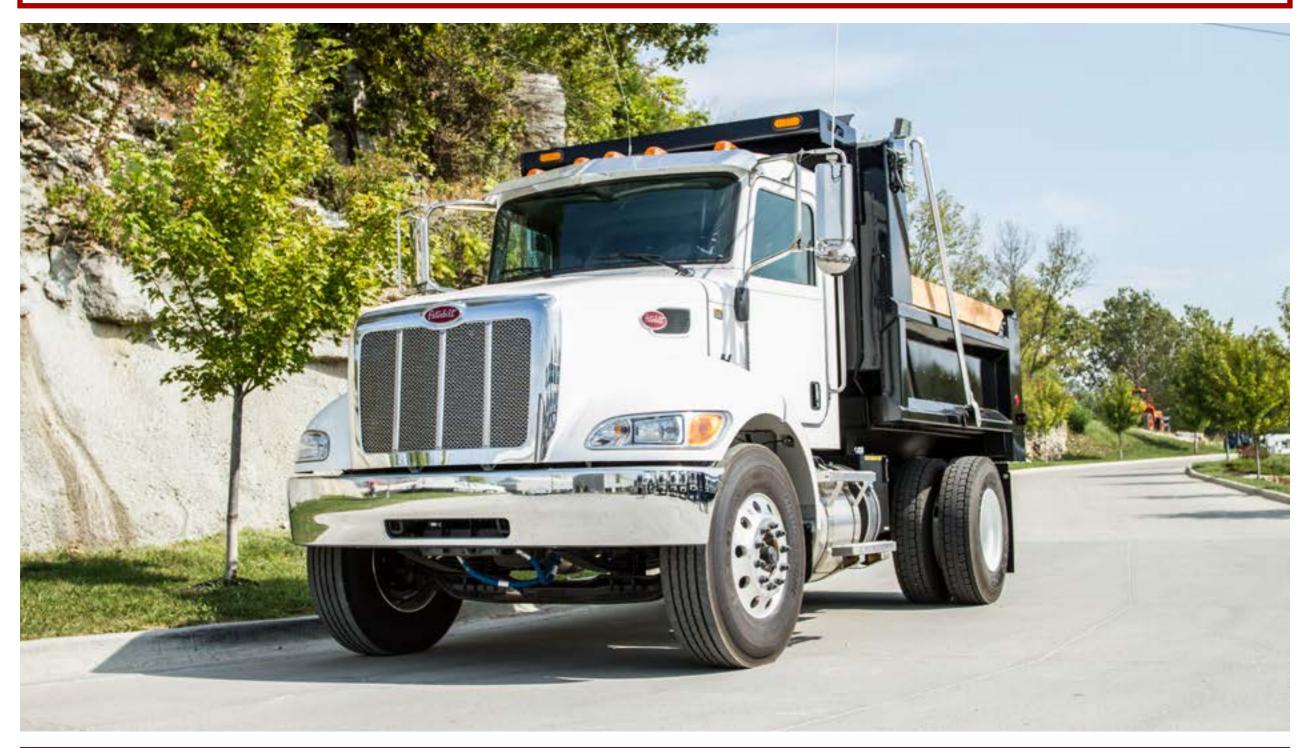

## LOAD KING LK-10-DB 10' DUMP BODY

AVAILABLE ON A VARIETY OF CHASSIS BRANDS & MODELS

\*Custom Truck One Source reserves the right to change the specification of any unit at any time without prior notice. This brochure is only a statement of general specifications on the date of this publication.

## LOAD KING LK-10-DB 10' DUMP BODY

AVAILABLE ON A VARIETY OF CHASSIS BRANDS & MODELS

## **EQUIPMENT SPECS**

STANDARD FEATURES: 10' STANDARD LENGTH - UP TO 7 CU. YD. CAPACITY HANDLES SAND TO MEDIUM AGGREGATES AND ASPHALT UP TO 50 DEGREE DUMP ANGLE 29" W/O SIDE BOARDS STANDARD HEIGHT 86.5" INSIDE WIDTH 96" OVERALL WIDTH 36" TAILGATE HEIGHT CAB GUARDS 75" H - 78" W

HIGH STRENGTH STEEL BODY - 70 KSI YIELD STRENGTH BODY - 3/16" 70 KSI STEEL FLOOR, SIDES AND TAILGATE

**BODY FRONT/CYLINDER DOGHOUSE 1/4" 70 KSI** SINGLE KICKSTAND (DRIVER SIDE) **DUAL CYLINDER PNEUMATIC GATE RELEASE** 20T MULTI-STAGE TRUNNION MOUNTED CYLINDER **CENTER CONSOLE CONTROL PACKAGE** 8" BOTTOM SUBFRAME - CROSS-MEMBERLESS FRONT SHOVEL AND SHOVEL BRACKETS LED TAIL LIGHT PACKAGE (STOP/TURN/TAIL, BACKUP, AMBER) AIR RELEASE TAILGATE LATCH - OVER CENTER LOCK PAINT - LOAD KING BLACK 2-PART POLYURETHANE STANDARD TARP - ELECTRIC MOTOR, MESH STYLE TARP 2"X8" ROUGH CUT SIDE BOARDS **25-GALLON SADDLE MOUNT HYDRAULIC TANK** IN-LINE HYDRAULIC FILTER ASSEMBLY HYDRAULIC PUMP