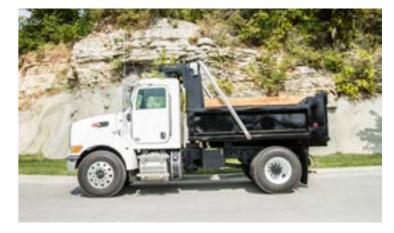

## **EQUIPMENT SPECS**

STANDARD FEATURES: 10' STANDARD LENGTH - UP TO 7 CU. YD. CAPACITY HANDLES SAND TO MEDIUM AGGREGATES AND ASPHALT UP TO 50 DEGREE DUMP ANGLE 29" W/O SIDE BOARDS STANDARD HEIGHT 86.5" INSIDE WIDTH 96" OVERALL WIDTH 36" TAILGATE HEIGHT CAB GUARDS 75" H - 78" W

HIGH STRENGTH STEEL BODY - 70 KSI YIELD STRENGTH BODY - 3/16" 70 KSI STEEL FLOOR, SIDES AND TAILGATE

**BODY FRONT/CYLINDER DOGHOUSE 1/4" 70 KSI** SINGLE KICKSTAND (DRIVER SIDE) **DUAL CYLINDER PNEUMATIC GATE RELEASE** 20T MULTI-STAGE TRUNNION MOUNTED CYLINDER **CENTER CONSOLE CONTROL PACKAGE** 8" BOTTOM SUBFRAME - CROSS-MEMBERLESS FRONT SHOVEL AND SHOVEL BRACKETS LED TAIL LIGHT PACKAGE (STOP/TURN/TAIL, BACKUP, AMBER) AIR RELEASE TAILGATE LATCH - OVER CENTER LOCK PAINT - LOAD KING BLACK 2-PART POLYURETHANE STANDARD TARP - ELECTRIC MOTOR, MESH STYLE TARP 2"X8" ROUGH CUT SIDE BOARDS **25-GALLON SADDLE MOUNT HYDRAULIC TANK** IN-LINE HYDRAULIC FILTER ASSEMBLY HYDRAULIC PUMP