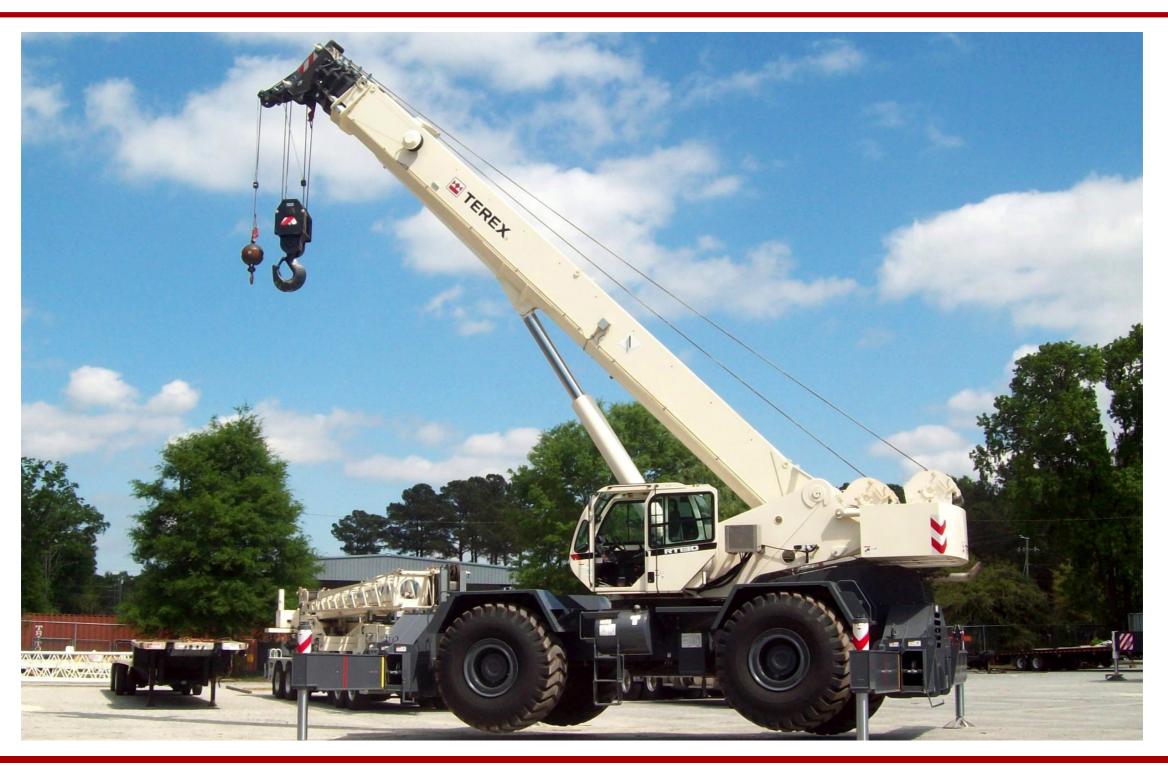

## **TEREX RT-130 130-TON ROUGH TERRAIN CRANE**

TO 155'

<sup>\*</sup>Custom Truck One Source reserves the right to change the specification of any unit at any time without prior notice. This brochure is only a statement of general specifications on the date of this publication.

## **EQUIPMENT SPECS**

CAPACITY: 130-TONS
MAIN BOOM LENGTH: 155'

MAX. TIP HEIGHT (W/EXTENSION): 235'

MAX. BOOM LENGTH: 227'1"

MAX. COUNTERWEIGHT: 29,600 LBS.

OAL: 49.8', CARRIER LENGTH: 28'2"

MAX. TRAVEL SPEED: 20.4 MPH