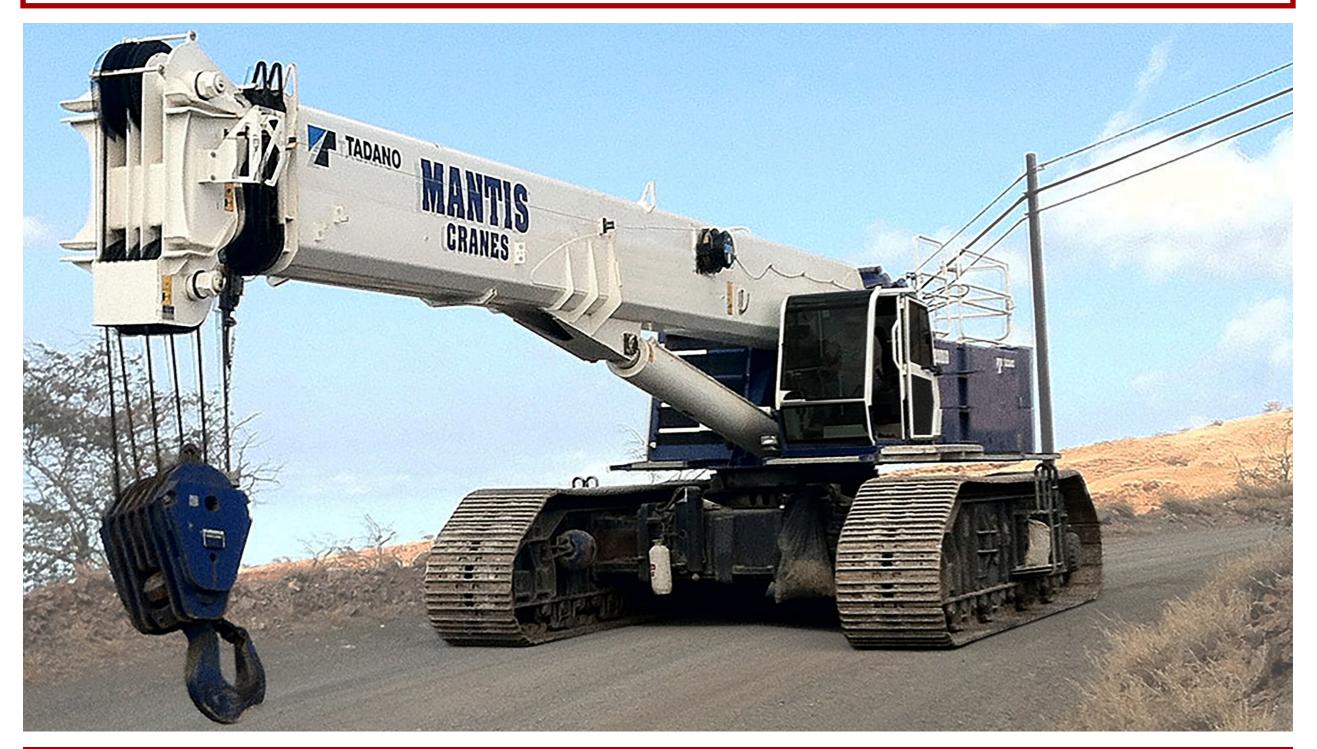

## MANTIS GTC-1200 130-TON CRAWLER CRANE

TELESCOPIC REACH TO 155'

\*Custom Truck One Source reserves the right to change the specification of any unit at any time without prior notice. This brochure is only a statement of general specifications on the date of this publication.

## MANTIS GTC-1200 130-TON CRAWLER CRANE

## **EQUIPMENT SPECS**

**CRANE CAPACITY: 130-TONS AT 10'** BOOM: 5-SECTION, 42'1" - 155' / 360 DEGREE ROTATION **RETRACTED BOOM LENGTH: 42'1" EXTENDED LENGTH: 155' EXTENSION TIME: 170 SECONDS ELEVATION ANGLES: -2 TO 82 DEGREE ELEVATING TIME: 170 SECONDS AUXILIARY BOOM HEAD** MAX. COUNTERWEIGHT: UPPER: 70,000 LBS., CARBODY: 20,000 LBS. TRAVEL SPEED: .5MPH - 1.6 MPH / GRADABILITY: 52% PLANETARY GEARED 2-SPEED WINCH INCLUDES HYDRAULIC MOTOR, MULTI-DISC INTERNAL BRAKE AND COUNTERBALANCE VALVE, DRUM ROTATION INDICATOR EACH SIDE FRAME CONTAINS PILOT CONTROLLED, 2-SPEED TRACK DRIVE ALL STEEL, WELDED STRUCTURE FRAME MACHINE DATA LOGGING AND MONITORING SYSTEM W/ HELLO-NET VIA INTERNET

ENGINE: CUMMINS QSL9 6-CYLINDER WATER COOLED 4 CYCLE, TURBOCHARGED, AFTERCOOLED W/ 350HP@2100RPM, CLOSED LOOP HYDROSTATIC TRANSMISSION

FULLY ENCLOSED AIR CONDITIONED ALL-STEEL MODULAR CAB W/ LOCKABLE SLIDING DOOR, 20 DEGREE CAB TILT, REAR VIEW CAMERAS, VENTED WINDOW, GRAB BARS, DEFROSTER, HEATER, CIRCULATING FAN, 6-WAY ADJUSTABLE SEAT, JOYSTICK CONTROL SWING W/ PREMIUM INSTRUMENTATION SWING-CLOSED LOOP HYDROSTATIC TRANSMISSION W/ ELECTRONIC DISPLACEMENT CONTROLLED BY PISTON PUMP TELESCOPIC REACH TO 155'