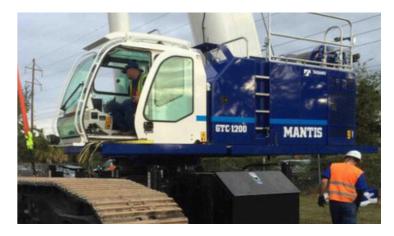

## MANTIS GTC-1200 130-TON CRAWLER CRANE

TELESCOPIC REACH TO 155'

\*Custom Truck One Source reserves the right to change the specification of any unit at any time without prior notice. This brochure is only a statement of general specifications on the date of this publication.

## MANTIS GTC-1200 130-TON CRAWLER CRANE

## **EQUIPMENT SPECS**

**CRANE CAPACITY: 130-TONS AT 10'** BOOM: 5-SECTION, 42'1" - 155' / 360 DEGREE ROTATION **RETRACTED BOOM LENGTH: 42'1" EXTENDED LENGTH: 155' EXTENSION TIME: 170 SECONDS ELEVATION ANGLES: -2 TO 82 DEGREE ELEVATING TIME: 170 SECONDS AUXILIARY BOOM HEAD** MAX. COUNTERWEIGHT: UPPER: 70,000 LBS., CARBODY: 20,000 LBS. TRAVEL SPEED: .5MPH - 1.6 MPH / GRADABILITY: 52% PLANETARY GEARED 2-SPEED WINCH INCLUDES HYDRAULIC MOTOR, MULTI-DISC INTERNAL BRAKE AND COUNTERBALANCE VALVE, DRUM ROTATION INDICATOR EACH SIDE FRAME CONTAINS PILOT CONTROLLED, 2-SPEED TRACK DRIVE ALL STEEL, WELDED STRUCTURE FRAME MACHINE DATA LOGGING AND MONITORING SYSTEM W/ HELLO-NET VIA INTERNET

ENGINE: CUMMINS QSL9 6-CYLINDER WATER COOLED 4 CYCLE, TURBOCHARGED, AFTERCOOLED W/ 350HP@2100RPM, CLOSED LOOP HYDROSTATIC TRANSMISSION

FULLY ENCLOSED AIR CONDITIONED ALL-STEEL MODULAR CAB W/ LOCKABLE SLIDING DOOR, 20 DEGREE CAB TILT, REAR VIEW CAMERAS, VENTED WINDOW, GRAB BARS, DEFROSTER, HEATER, CIRCULATING FAN, 6-WAY ADJUSTABLE SEAT, JOYSTICK CONTROL SWING W/ PREMIUM INSTRUMENTATION SWING-CLOSED LOOP HYDROSTATIC TRANSMISSION W/ ELECTRONIC DISPLACEMENT CONTROLLED BY PISTON PUMP TELESCOPIC REACH TO 155'