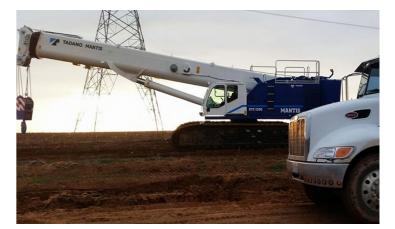

## MANTIS GTC-1200 130-TON CRAWLER CRANE

TELESCOPIC REACH TO 155'

\*Custom Truck One Source reserves the right to change the specification of any unit at any time without prior notice. This brochure is only a statement of general specifications on the date of this publication.

## MANTIS GTC-1200 130-TON CRAWLER CRANE

## **EQUIPMENT SPECS**

**CRANE CAPACITY: 130-TONS AT 10'** BOOM: 5-SECTION, 42'1" - 155' / 360 DEGREE ROTATION **RETRACTED BOOM LENGTH: 42'1" EXTENDED LENGTH: 155' EXTENSION TIME: 170 SECONDS ELEVATION ANGLES: -2 TO 82 DEGREE ELEVATING TIME: 170 SECONDS AUXILIARY BOOM HEAD** MAX. COUNTERWEIGHT: UPPER: 70,000 LBS., CARBODY: 20,000 LBS. TRAVEL SPEED: .5MPH - 1.6 MPH / GRADABILITY: 52% PLANETARY GEARED 2-SPEED WINCH INCLUDES HYDRAULIC MOTOR, MULTI-DISC INTERNAL BRAKE AND COUNTERBALANCE VALVE, DRUM ROTATION INDICATOR EACH SIDE FRAME CONTAINS PILOT CONTROLLED, 2-SPEED TRACK DRIVE ALL STEEL, WELDED STRUCTURE FRAME MACHINE DATA LOGGING AND MONITORING SYSTEM W/ HELLO-NET VIA INTERNET

ENGINE: CUMMINS QSL9 6-CYLINDER WATER COOLED 4 CYCLE, TURBOCHARGED, AFTERCOOLED W/ 350HP@2100RPM, CLOSED LOOP HYDROSTATIC TRANSMISSION

FULLY ENCLOSED AIR CONDITIONED ALL-STEEL MODULAR CAB W/ LOCKABLE SLIDING DOOR, 20 DEGREE CAB TILT, REAR VIEW CAMERAS, VENTED WINDOW, GRAB BARS, DEFROSTER, HEATER, CIRCULATING FAN, 6-WAY ADJUSTABLE SEAT, JOYSTICK CONTROL SWING W/ PREMIUM INSTRUMENTATION SWING-CLOSED LOOP HYDROSTATIC TRANSMISSION W/ ELECTRONIC DISPLACEMENT CONTROLLED BY PISTON PUMP TELESCOPIC REACH TO 155'