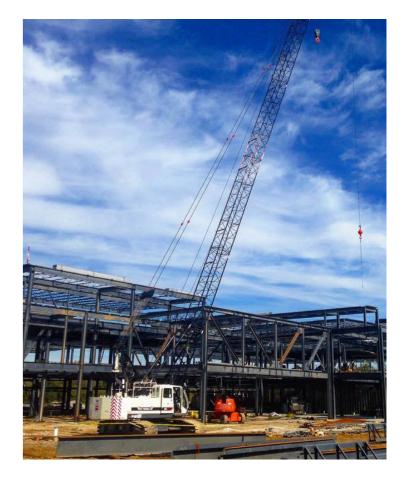

## **TEREX HC-110 110-TON CRAWLER CRANE**

LATTICE BOOM WITH REACH UP TO 230'

\*Custom Truck One Source reserves the right to change the specification of any unit at any time without prior notice. This brochure is only a statement of general specifications on the date of this publication.

## **TEREX HC-110 110-TON CRAWLER CRANE**

LATTICE BOOM WITH REACH UP TO 230'

## **EQUIPMENT SPECS**

**110 TONS MAX. LIFT CAPACITY** 230' MAX. MAIN BOOM LENGTH 200+70' MAX LIFT CRANE BOOM / JIB LENGTH **POWER UP/DOWN & FREEFALL ON MAIN & AUXILIARY DRUMS** 40,640 LBS. MAX. SINGLE LINE-PULL, 565 FPM MAX. LINE SPEED PREMIUM OPERATOR COMFORT IN QUIET **OPERATOR'S CAB W/ EXCELLENT VISIBILITY** SHOCKLESS STOP SYSTEM 2-SPEED TRAVEL FOR OPTIMAL SPEED SELECTION AND POWER CONTROL, ON ANY JOBSITE **BEST-IN-CLASS TRANSPORTABILITY:** 11' WIDTH, 11'3" HEIGHT 99,400 LBS. TRANSPORT WEIGHT 4-PIECE, EASY-TO-REMOVE HYDRAULIC **COUNTERWEIGHT SYSTEM POWERFUL, HIGH-SPEED HOIST TECHNOLOGY** HEAVY-DUTY STEEL CARBODY, **DEEP BOX CONSTRUCTION** 