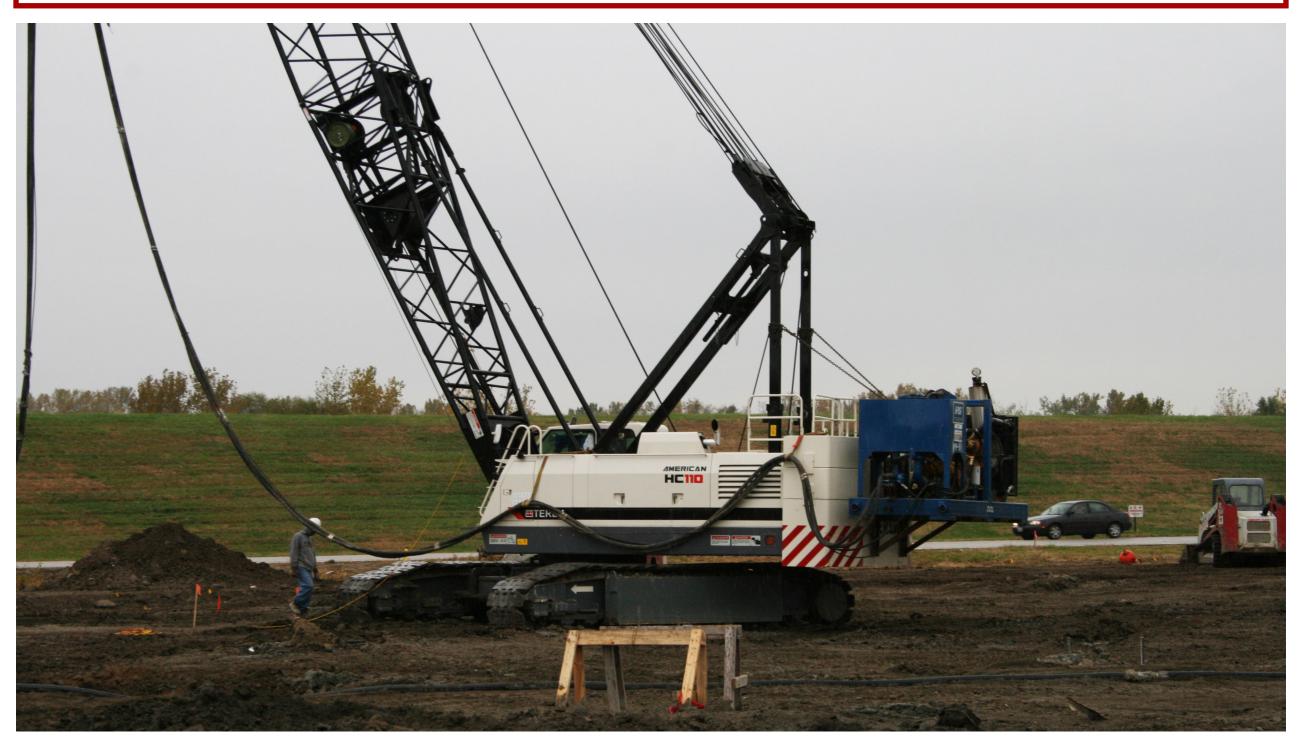

## **TEREX HC-110 110-TON CRAWLER CRANE**

LATTICE BOOM WITH REACH UP TO 230'

\*Custom Truck One Source reserves the right to change the specification of any unit at any time without prior notice. This brochure is only a statement of general specifications on the date of this publication.

## **TEREX HC-110 110-TON CRAWLER CRANE**

LATTICE BOOM WITH REACH UP TO 230'

## **EQUIPMENT SPECS**

**110 TONS MAX. LIFT CAPACITY** 230' MAX. MAIN BOOM LENGTH 200+70' MAX LIFT CRANE BOOM / JIB LENGTH **POWER UP/DOWN & FREEFALL ON MAIN & AUXILIARY DRUMS** 40,640 LBS. MAX. SINGLE LINE-PULL, 565 FPM MAX. LINE SPEED PREMIUM OPERATOR COMFORT IN QUIET **OPERATOR'S CAB W/ EXCELLENT VISIBILITY** SHOCKLESS STOP SYSTEM 2-SPEED TRAVEL FOR OPTIMAL SPEED SELECTION AND POWER CONTROL, ON ANY JOBSITE **BEST-IN-CLASS TRANSPORTABILITY:** 11' WIDTH, 11'3" HEIGHT 99,400 LBS. TRANSPORT WEIGHT 4-PIECE, EASY-TO-REMOVE HYDRAULIC **COUNTERWEIGHT SYSTEM POWERFUL, HIGH-SPEED HOIST TECHNOLOGY** HEAVY-DUTY STEEL CARBODY, **DEEP BOX CONSTRUCTION** 